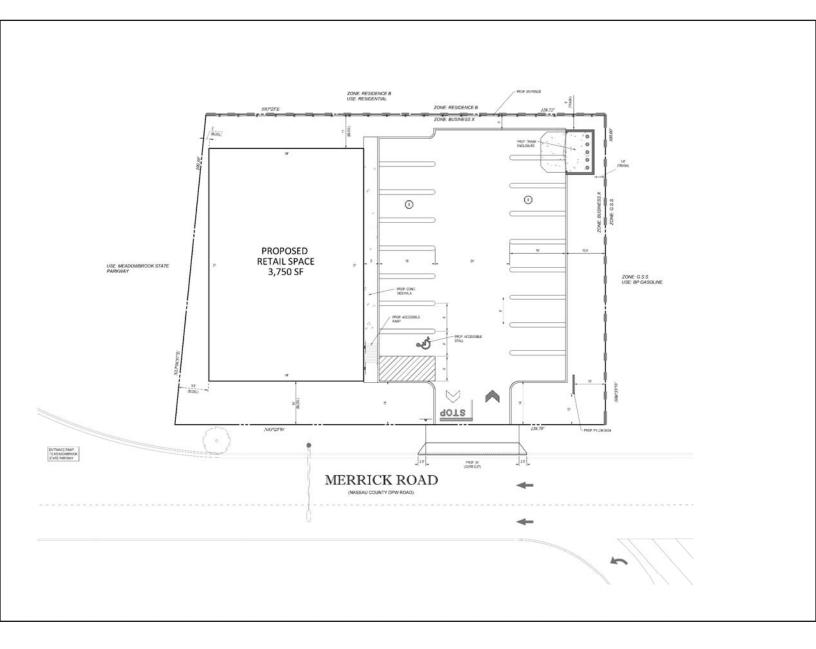

#### 1565 merrick road

new retail development with drive thru | for lease



Available up to 3,750 square feet

Rent Upon Request

Extras TBD

Area Retail BP, Trader Joes, Taco Bell, Dunkin Donuts, Burger King, CVS, AT&T, McDonalds, Marshalls, Stop &

Shop, Pier 1 Imports, Capital One, TD Bank, Verizon, Dominos, Subway, Carvel, Chase and more

Comments • located at the entrance to the Meadowbrook Parkway

• 23,000 vehicles per day on Merrick Road and 123,000 vehicles per day on the Meadowbrook

Parkway

· strong residential and retail trade area

For More Information:

Russel Helbling | helbling@sabre.life | T 516 779 8687 x 1506

sabre.life



### 1565 merrick road

#### **CONCEPT PLAN 1**







### 1565 merrick road

#### **CONCEPT PLAN 2**







### 1565 merrick road



#### For More Information:

Russel Helbling | helbling@sabre.life | T 516 779 8687 x 1506

Sabre Real Estate Group, LLC

500 Old Country Road Garden City NY 11530 500 Route 17 South Hasbrouck Heights NJ 07604 135 Madison Ave 8th Floor New York NY 10016