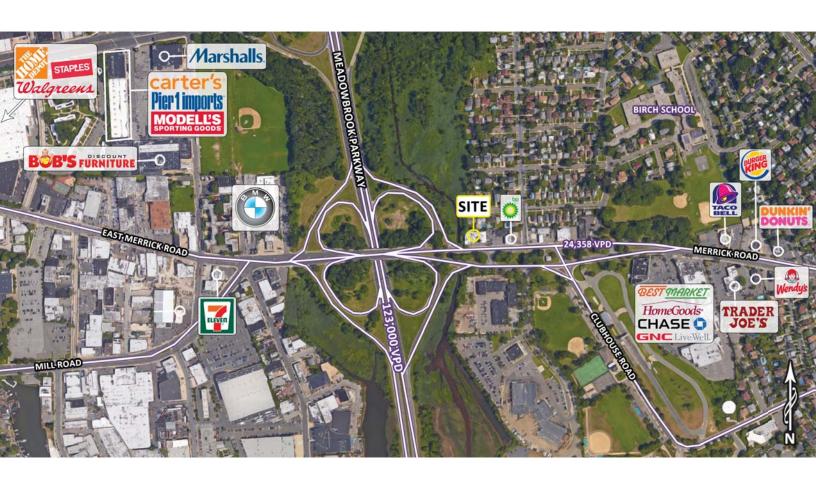

#### 1565 merrick road

new retail development with drive thru | for lease

Available up to 3,750 square feet

Rent Upon Request

Extras TBD

Area Retail BP, Trader Joes, Taco Bell, Dunkin Donuts, Burger King, CVS, AT&T, McDonalds, Marshalls, Stop &

Shop, Pier 1 Imports, Capital One, TD Bank, Verizon, Dominos, Subway, Carvel, Chase and more

Comments • located at the entrance to the Meadowbrook Parkway

• 23,000 vehicles per day on Merrick Road and 123,000 vehicles per day on the Meadowbrook

Parkway

· strong residential and retail trade area

For More Information:

Russel Helbling | helbling@sabre.life | T 516 779 8687 x 1506

sabre.life