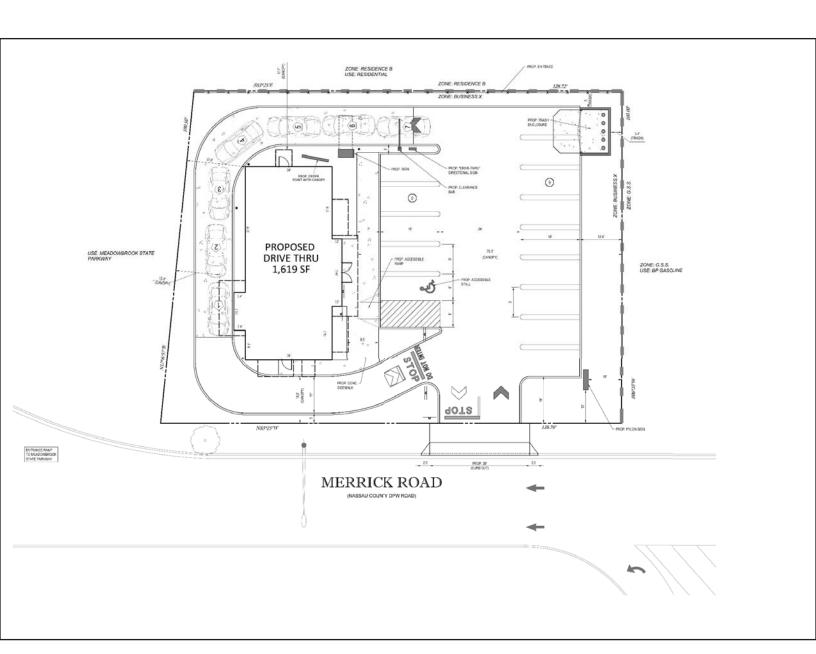

#### 1565 merrick road

new retail development with drive thru | for lease



Available up to 3,750 square feet

Rent Upon Request

Extras TBD

Area Retail BP, Trader Joes, Taco Bell, Dunkin Donuts, Burger King, CVS, AT&T, McDonalds, Marshalls, Stop &

Shop, Pier 1 Imports, Capital One, TD Bank, Verizon, Dominos, Subway, Carvel, Chase and more

Comments • located at the entrance to the Meadowbrook Parkway

• 23,000 vehicles per day on Merrick Road and 123,000 vehicles per day on the Meadowbrook

Parkway

· strong residential and retail trade area

For More Information:

Russel Helbling | helbling@sabre.life | T 516 779 8687 x 1506

sabre.life



### 1565 merrick road

#### **CONCEPT PLAN 1**







### 1565 merrick road

#### **CONCEPT PLAN 2**







### 1565 merrick road



#### For More Information:

Russel Helbling | helbling@sabre.life | T 516 779 8687 x 1506

Sabre Real Estate Group, LLC

500 Old Country Road Garden City NY 11530 500 Route 17 South Hasbrouck Heights NJ 07604 135 Madison Ave 8th Floor New York NY 10016