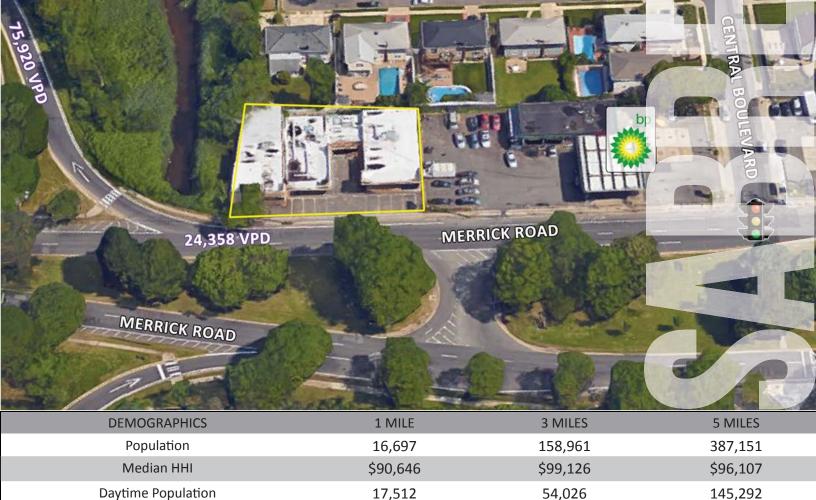

#### 1565 merrick road

new retail development with drive thru | for lease

Available up to 3,750 square feet

Rent Upon Request

Extras TBD

Area Retail BP, Trader Joes, Taco Bell, Dunkin Donuts, Burger King, CVS, AT&T, McDonalds, Marshalls, Stop &

Shop, Pier 1 Imports, Capital One, TD Bank, Verizon, Dominos, Subway, Carvel, Chase and more

Comments • located at the entrance to the Meadowbrook Parkway

• 23,000 vehicles per day on Merrick Road and 123,000 vehicles per day on the Meadowbrook

Parkway

· strong residential and retail trade area

For More Information:

Russel Helbling | helbling@sabre.life | T 516 779 8687 x 1506

sabre.life