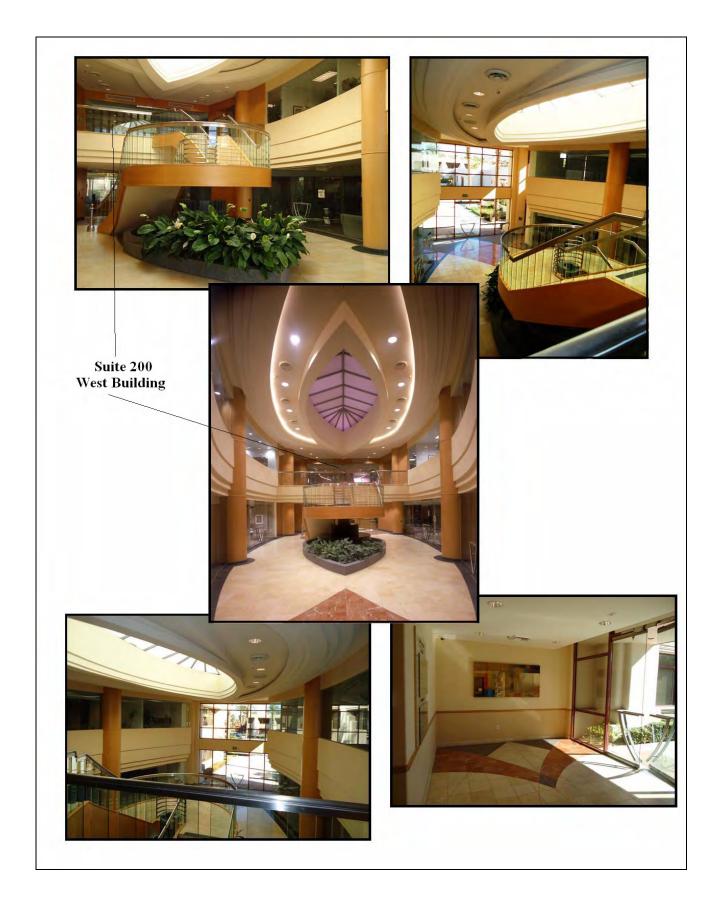

net rentable square feet                 |
| Built in:                                    | 2001                                            |
| Tenant Mix:                                  | Class "A" Fortune 500 Companies                 |
| Average Household<br>Income (2008 estimate): | \$93,279 (5 mile radius)                        |
| Parking Ratio:                               | 5 spaces per 1,000 square feet                  |
| Traffic Count:                               | Approx. 60,000 cars per day                     |
| Available:                                   | Immediately.                                    |

#### For more leasing information or a private showing please contact Samuel Rasmussen at 858-273-6600 or e-mail at srasmussen@oceanprop.net.

## Main Lobby







#### Suite 200 (Interior Photos)



## **One El Paseo Plaza** West Building 74-199 Highway 111, Palm Desert, CA

Suite 200 (Floor Plan) (4,212 net rentable square feet) (3,728 usable square feet)



#### Suite 200 - Space Plan

(4,212 net rentable square feet) (3,728 usable square feet)



# <u>One El Paseo Plaza</u> Site Plan





DEVELOPED BY OCEAN PROPERTIES DEVELOPMENT CORPORATION SAN DIEGO, CA • PHONE (858) 273-6600