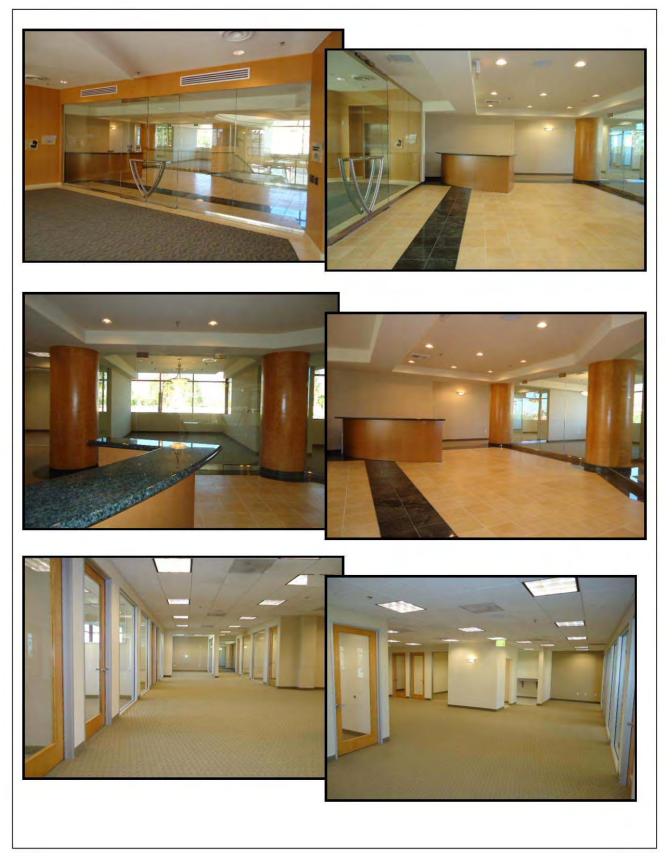

|
| Built in:                                    | 2001                                            |
| Tenant Mix:                                  | Class "A" Fortune 500 Companies                 |
| Average Household<br>Income (2008 estimate): | \$93,279 (5 mile radius)                        |
| Parking Ratio:                               | 5 spaces per 1,000 square feet                  |
| Traffic Count:                               | Approx. 60,000 cars per day                     |
| Available:                                   | Immediately.                                    |

#### For more leasing information or a private showing please contact Samuel Rasmussen at 858-273-6600 or e-mail at srasmussen@oceanprop.net.

## Main Lobby







#### Suite 200 (Interior Photos)



## **One El Paseo Plaza** West Building 74-199 Highway 111, Palm Desert, CA

Suite 200 (Floor Plan) (4,212 net rentable square feet) (3,728 usable square feet)



#### Suite 200 - Space Plan

(4,212 net rentable square feet) (3,728 usable square feet)



# <u>One El Paseo Plaza</u> Site Plan





DEVELOPED BY OCEAN PROPERTIES DEVELOPMENT CORPORATION SAN DIEGO, CA • PHONE (858) 273-6600