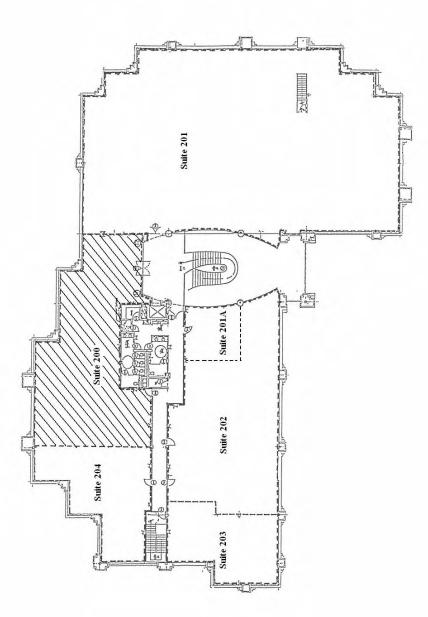

## **One El Paseo Plaza** West Building 74-199 Highway 111, Palm Desert, CA

Suite 200 (Floor Plan) (4,212 net rentable square feet) (3,728 usable square feet)