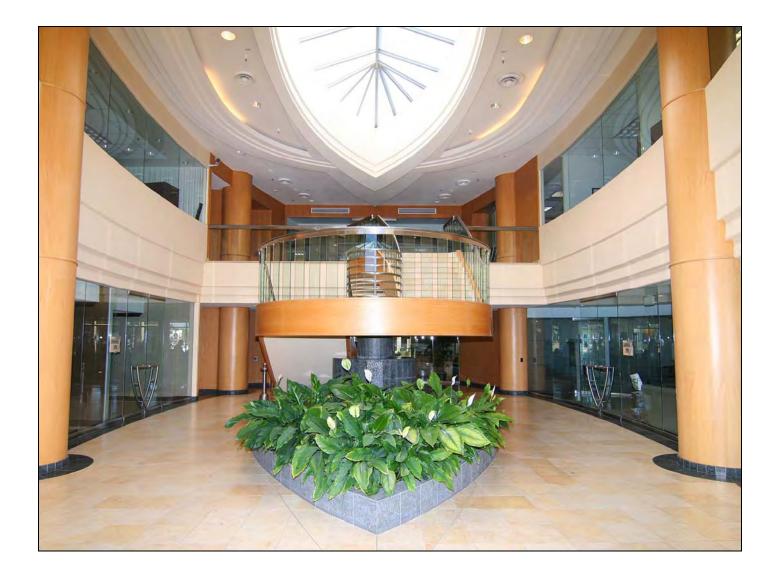

990 net rentable square feet                 |
| Built in:                                    | 2001                                            |
| Tenant Mix:                                  | Class "A" Fortune 500 Companies                 |
| Average Household<br>Income (2008 estimate): | \$93,279 (5 mile radius)                        |
| Parking Ratio:                               | 5 spaces per 1,000 square feet                  |
| Traffic Count:                               | Approx. 60,000 cars per day                     |
| Available:                                   | Immediately.                                    |

#### For more leasing information or a private showing please contact Samuel Rasmussen at 858-273-6600 or e-mail at srasmussen@oceanprop.net.

## Main Lobby







#### Suite 200 (Interior Photos)



## **One El Paseo Plaza** West Building 74-199 Highway 111, Palm Desert, CA

Suite 200 (Floor Plan) (4,212 net rentable square feet) (3,728 usable square feet)



#### Suite 200 - Space Plan

(4,212 net rentable square feet) (3,728 usable square feet)



# <u>One El Paseo Plaza</u> Site Plan





DEVELOPED BY OCEAN PROPERTIES DEVELOPMENT CORPORATION SAN DIEGO, CA • PHONE (858) 273-6600