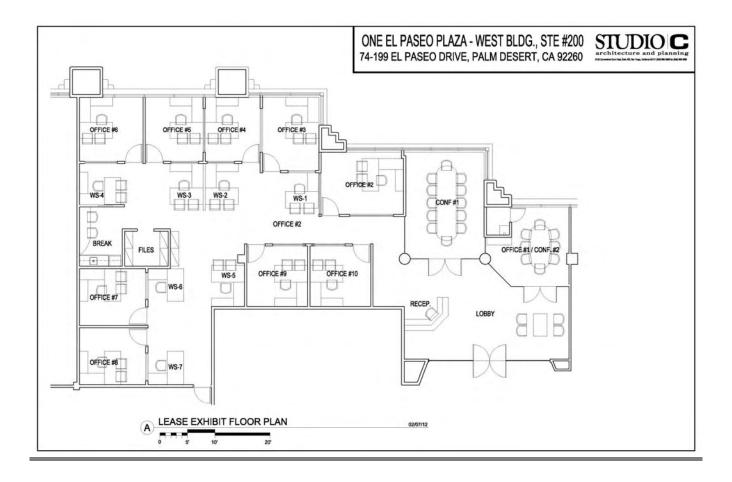

#### Suite 200 - Space Plan

(4,212 net rentable square feet) (3,728 usable square feet)