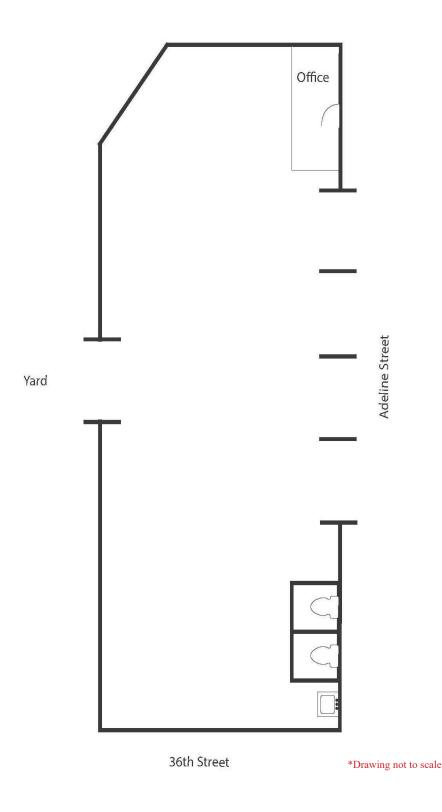

#### **FEATURES:**

- Four roll up doors
- · Approximately 15' clear height
- Clear span
- Two bathrooms plus sink
- Small office area
- Zoned MURS
- ±6,000 SF Lot