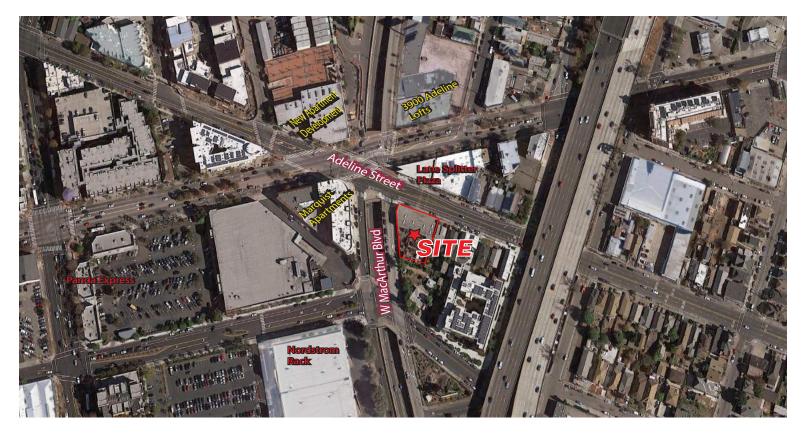

#### LOCATION:

- Across the street from Regional and Neighborhood Retailers/Restaurants
- In the midst of recently completed or under construction Apartment Communites
- Easy access to MacArthur on-ramp to I 80/I 580
- Comfortable bike ride to West Oakland BART