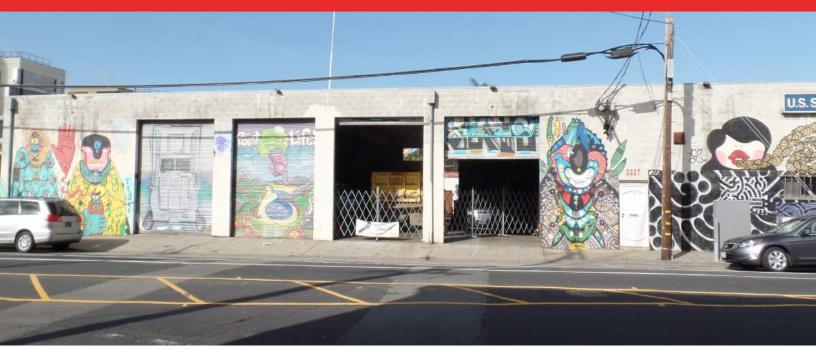

# **FOR LEASE** 3637 Adeline Street, Emeryville

#### ±6,000 Square Foot Building on ±12,560 Square Foot Parcel

As exclusive agents, we are pleased to offer the following property:

#### **FEATURES:**

- Four roll up doors
- · Approximately 15' clear height
- Clear span
- Two bathrooms plus sink
- Small office area
- Zoned MURS
- ±6,000 SF Lot