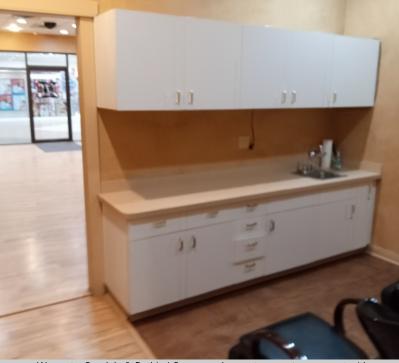

### **AVAILABLE SPACES**

| SUITE                     | TENANT    | SIZE (SF) | LEASE RATE            |
|---------------------------|-----------|-----------|-----------------------|
| A002                      | Available | 86,651 SF | \$12.00 SF/yr         |
| A010                      | Available | 4,783 SF  | \$18.00 - 24.00 SF/yr |
| A070                      | Available | 1,408 SF  | \$18.00 - 24.00 SF/yr |
| A120                      | Available | 835 SF    | \$18.00 - 24.00 SF/yr |
| A220                      | Available | 338 SF    | \$18.00 - 24.00 SF/yr |
| B010                      | Available | 5,682 SF  | \$18.00 - 24.00 SF/yr |
| B040                      | Available | 485 SF    | \$18.00 - 24.00 SF/yr |
| B050                      | Available | 1,068 SF  | \$18.00 - 24.00 SF/yr |
| B090                      | Available | 3,882 SF  | \$18.00 - 24.00 SF/yr |
| B14A                      | Available | 485 SF    | \$18.00 - 24.00 SF/yr |
| B150 - Turnkey Hair Salon | Available | 1,832 SF  | \$18.00 - 24.00 SF/yr |
| B160A - Office/Retail     | Available | 350 SF    | \$18.00 - 24.00 SF/yr |