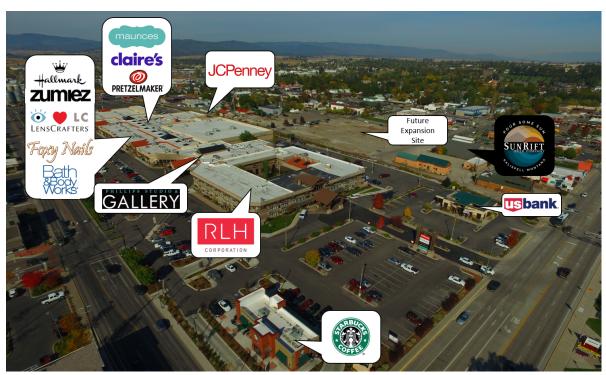

### **PROPERTY FEATURES**

- Located in majestic Flathead Valley, Kalispell, Montana is on the outskirts of Glacier National Park. Kalispell Center and attached Red Lion Hotel offer genuine hospitality.
- No Sales Tax
- In Downtown Kalispell
- Excellent signage opportunity
- Mall anchored by JCPenney and Red Lion Hotel

# Kalispell Center Retail & Location Map