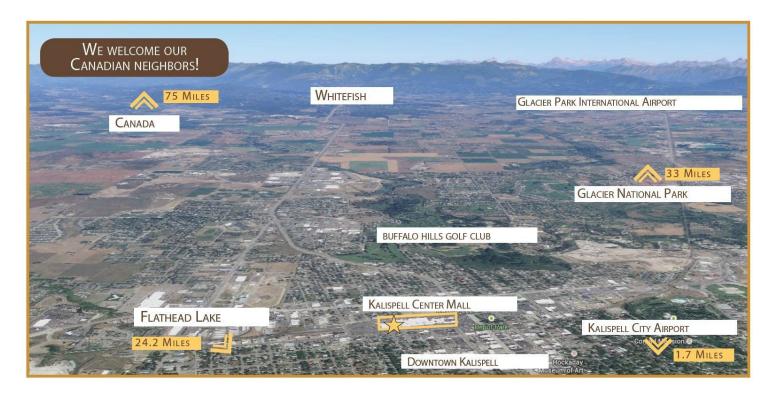

### ONLY A QUICK TRIP AWAY......

With Kalispell in the center of the Rocky Mountains, it puts residents and visitors in close proximity to some of the best outdoor activities. Glacier National Park is a half-hour to the East, and 15 minutes South is Flathead Lake. There are two ski mountains and eight golf courses within a 30 minute drive.

# Kalispell Center Retail & Location Map