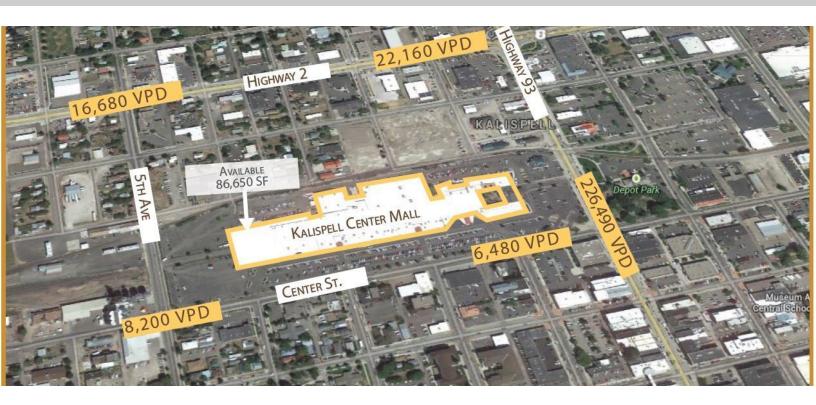

### **PROPERTY FEATURES**

- Located in majestic Flathead Valley, Kalispell, Montana is on the outskirts of Glacier National Park. Kalispell Center and attached Red Lion Hotel offer genuine hospitality.
- No Sales Tax
- In Downtown Kalispell
- Excellent signage opportunity
- Mall anchored by JCPenney and Red Lion Hotel

### **AVAILABLE SPACES**

| SUITE                     | TENANT    | SIZE (SF) | LEASE RATE            |
|---------------------------|-----------|-----------|-----------------------|
| A002                      | Available | 86,651 SF | \$12.00 SF/yr         |
| A010                      | Available | 4,783 SF  | \$18.00 - 24.00 SF/yr |
| A070                      | Available | 1,408 SF  | \$18.00 - 24.00 SF/yr |
| A120                      | Available | 835 SF    | \$18.00 - 24.00 SF/yr |
| A220                      | Available | 338 SF    | \$18.00 - 24.00 SF/yr |
| B010                      | Available | 5,682 SF  | \$18.00 - 24.00 SF/yr |
| B040                      | Available | 485 SF    | \$18.00 - 24.00 SF/yr |
| B050                      | Available | 1,068 SF  | \$18.00 - 24.00 SF/yr |
| B090                      | Available | 3,882 SF  | \$18.00 - 24.00 SF/yr |
| B14A                      | Available | 485 SF    | \$18.00 - 24.00 SF/yr |
| B150 - Turnkey Hair Salon | Available | 1,832 SF  | \$18.00 - 24.00 SF/yr |
| B160A - Office/Retail     | Available | 350 SF    | \$18.00 - 24.00 SF/yr |

# Kalispell Center Retail & Location Map