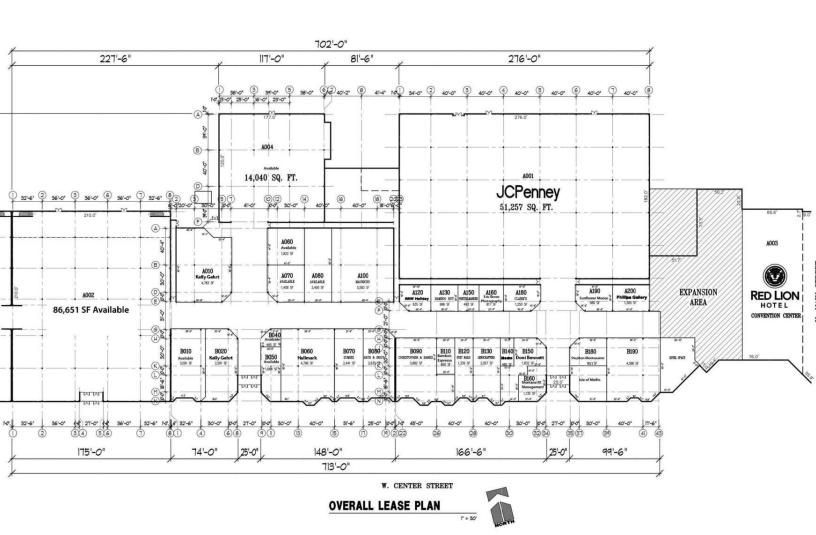

### **AVAILABLE SPACES**

| SUITE                     | TENANT    | SIZE (SF) | LEASE RATE            |
|---------------------------|-----------|-----------|-----------------------|
| A002                      | Available | 86,651 SF | \$12.00 SF/yr         |
| A010                      | Available | 4,783 SF  | \$18.00 - 24.00 SF/yr |
| A070                      | Available | 1,408 SF  | \$18.00 - 24.00 SF/yr |
| A120                      | Available | 835 SF    | \$18.00 - 24.00 SF/yr |
| A220                      | Available | 338 SF    | \$18.00 - 24.00 SF/yr |
| B010                      | Available | 5,682 SF  | \$18.00 - 24.00 SF/yr |
| B040                      | Available | 485 SF    | \$18.00 - 24.00 SF/yr |
| B050                      | Available | 1,068 SF  | \$18.00 - 24.00 SF/yr |
| B090                      | Available | 3,882 SF  | \$18.00 - 24.00 SF/yr |
| B14A                      | Available | 485 SF    | \$18.00 - 24.00 SF/yr |
| B150 - Turnkey Hair Salon | Available | 1,832 SF  | \$18.00 - 24.00 SF/yr |
| B160A - Office/Retail     | Available | 350 SF    | \$18.00 - 24.00 SF/yr |