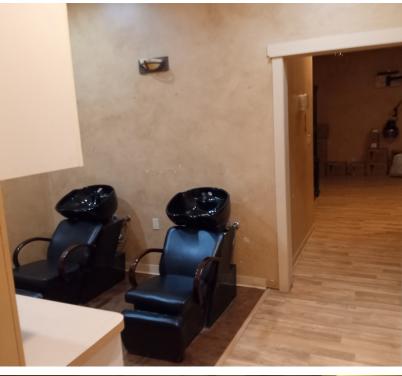

### **AVAILABLE SPACES**

| SUITE                     | TENANT    | SIZE (SF) | LEASE RATE            |
|---------------------------|-----------|-----------|-----------------------|
| A002                      | Available | 86,651 SF | \$12.00 SF/yr         |
| A010                      | Available | 4,783 SF  | \$18.00 - 24.00 SF/yr |
| A070                      | Available | 1,408 SF  | \$18.00 - 24.00 SF/yr |
| A120                      | Available | 835 SF    | \$18.00 - 24.00 SF/yr |
| A220                      | Available | 338 SF    | \$18.00 - 24.00 SF/yr |
| B010                      | Available | 5,682 SF  | \$18.00 - 24.00 SF/yr |
| B040                      | Available | 485 SF    | \$18.00 - 24.00 SF/yr |
| B050                      | Available | 1,068 SF  | \$18.00 - 24.00 SF/yr |
| B090                      | Available | 3,882 SF  | \$18.00 - 24.00 SF/yr |
| B14A                      | Available | 485 SF    | \$18.00 - 24.00 SF/yr |
| B150 - Turnkey Hair Salon | Available | 1,832 SF  | \$18.00 - 24.00 SF/yr |
| B160A - Office/Retail     | Available | 350 SF    | \$18.00 - 24.00 SF/yr |