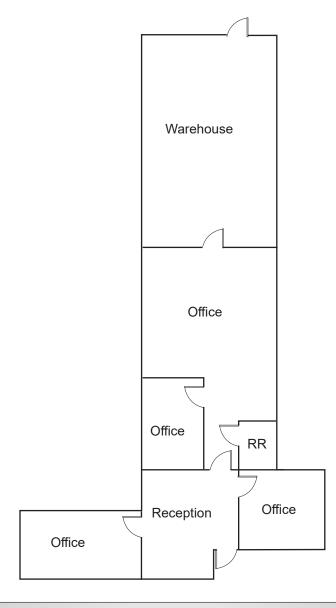

#### Floor Plan

2382 Camino Vida Roble

Suite E - 1,949 SF

DANIEL KNOKE (760) 929-7836 dknoke@lee-associates.com DRE Lic#01215373 PETER MERZ (760) 448-1362 pmerz@lee-associates.com DRE Lic#01269042

#### **Availability**

| 2382 Camino Vida Roble |          |                                                              |            |           |              |
|------------------------|----------|--------------------------------------------------------------|------------|-----------|--------------|
| Suite#                 | Total SF | Office/Restroom                                              | Rent/SF*   | Available | Access       |
| Е                      | 1,949    | Reception, 4 Offices, Warehouse & Restroom                   | \$1.18 MG* | Now       | JX130 LokBox |
| 6353 El Camino Real    |          |                                                              |            |           |              |
| Suite#                 | Total SF | Office/Restroom                                              | Rent/SF*   | Available | Access       |
| Н                      | 1,701    | Large Reception Area, 1 Private Office, Warehouse & Restroom | \$1.25 MG* | Now       | Call to Show |