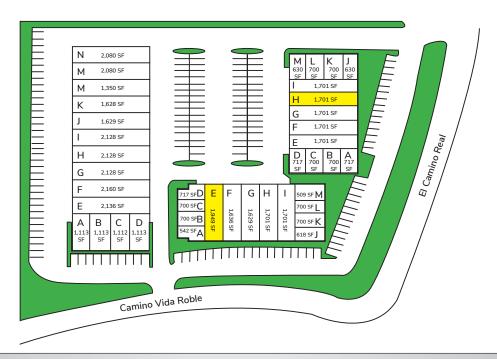

#### **BUSINESS CENTER AVAILABILITY & FEATURES**

- » 1,701 SF 1,949 SF Industrial Suites
- » Convenient Location
- » Frontage on Major Commercial Corridor
- » Nicely Landscaped
- » On-site Deli

#### **Availability**

| 2382 Camino Vida Roble |          |                                                              |            |           |              |
|------------------------|----------|--------------------------------------------------------------|------------|-----------|--------------|
| Suite#                 | Total SF | Office/Restroom                                              | Rent/SF*   | Available | Access       |
| Е                      | 1,949    | Reception, 4 Offices, Warehouse & Restroom                   | \$1.18 MG* | Now       | JX130 LokBox |
| 6353 El Camino Real    |          |                                                              |            |           |              |
| Suite#                 | Total SF | Office/Restroom                                              | Rent/SF*   | Available | Access       |
| Н                      | 1,701    | Large Reception Area, 1 Private Office, Warehouse & Restroom | \$1.25 MG* | Now       | Call to Show |