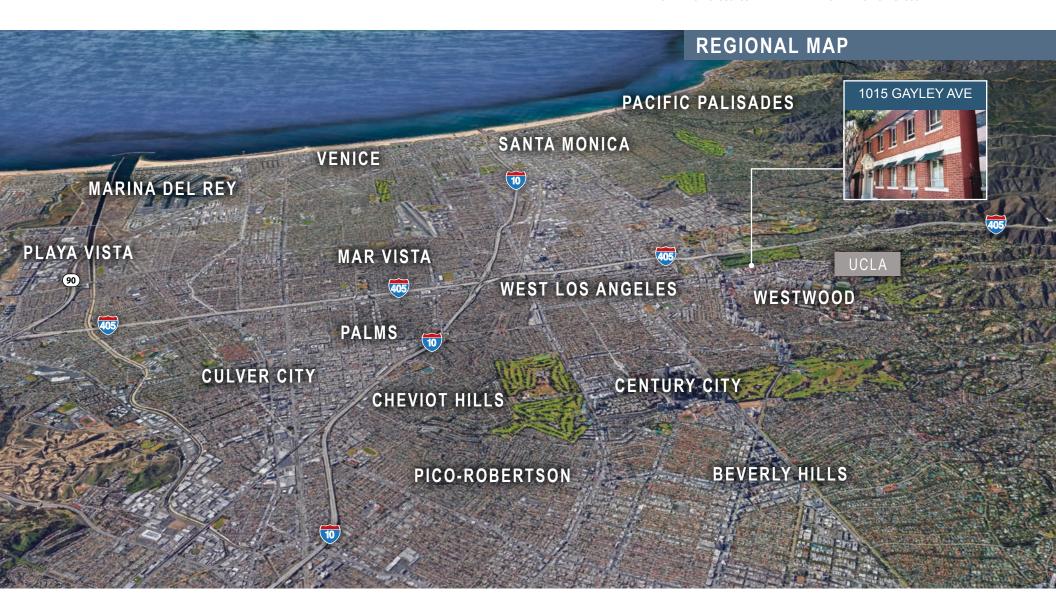

# Westwood Village Prime Medical/ Professional Office

- Immaculately maintained historical medical and professional building
- Located within UCLA campus and directly across the street from Whole Foods.
- Walking distance to some of LA's finest shops, restaurants, theaters, banks and a myriad of other local amenities.