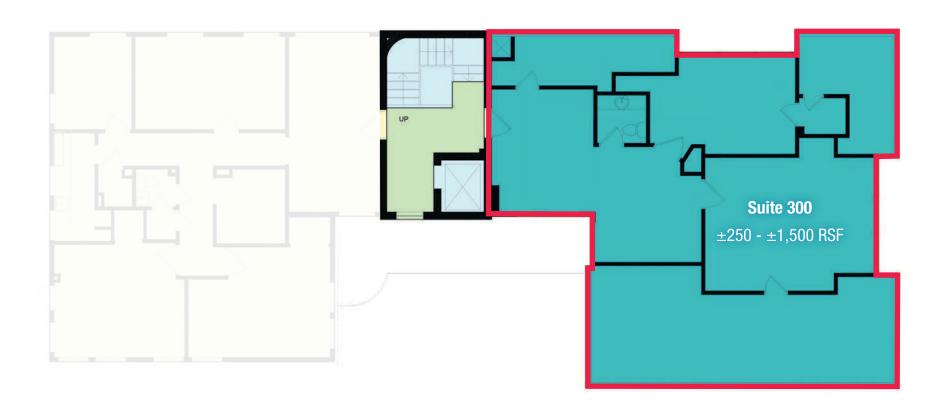

### **PROPERTY INFO**

Suite 200: ±1,622 RSF Contiguous to Suite 203: ±178 RSF ±1,800 RSF AVAILABILITY:

Suite 300: ±250 - ±1,500 RSF

Medical Office/Professional Office USF:

RENTAL RATE: \$4.50/RSF FSG

Depending on use

# Floor Plan Suite 300

Procuring broker shall only be entitled to a commission, calculated in accordance with the rates approved by our principal only if such procuring broker executes a brokerage agreement acceptable to us and our principal and the conditions as set forth in the brokerage agreement are fully and unconditionally satisfied. Although all information furnished regarding property for sale, rental, or financing is from sources deemed reliable, such information has not been verified and no express representation is made nor is any to be implied as to the accuracy thereof and it is submitted subject to errors, omissions, change of price, rental or other conditions, prior sale, lease or financing, or withdrawal without notice and to any special conditions imposed by our principal.