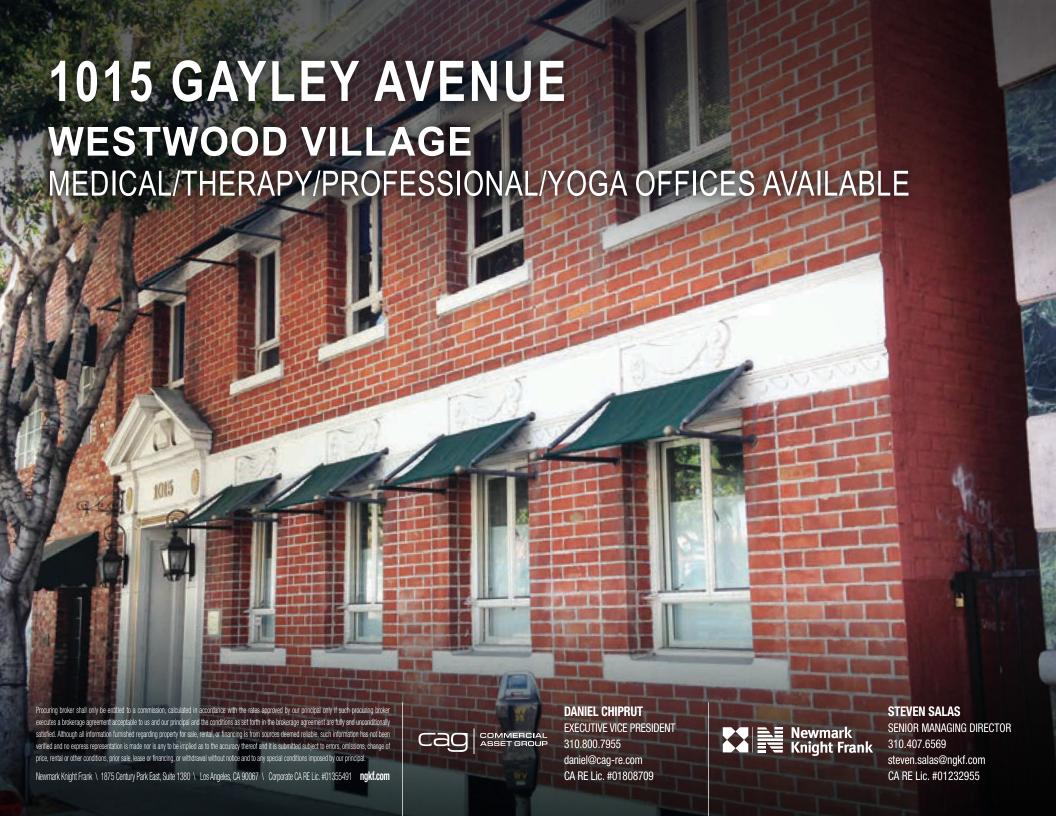

# Westwood Village Prime Medical/ Professional Office

- Immaculately maintained historical medical and professional building
- Located within UCLA campus and directly across the street from Whole Foods.
- Walking distance to some of LA's finest shops, restaurants, theaters, banks and a myriad of other local amenities.

### **SPACE FEATURES**

- Separate HVAC air conditioning system
- · Operable windows
- Controled environment
- · Private therapy offices
- Spaces are filled with light with operable windows
- · Central Heating and Air Conditioning
- · All spaces have private bathrooms
- · Architectural features and character throughout