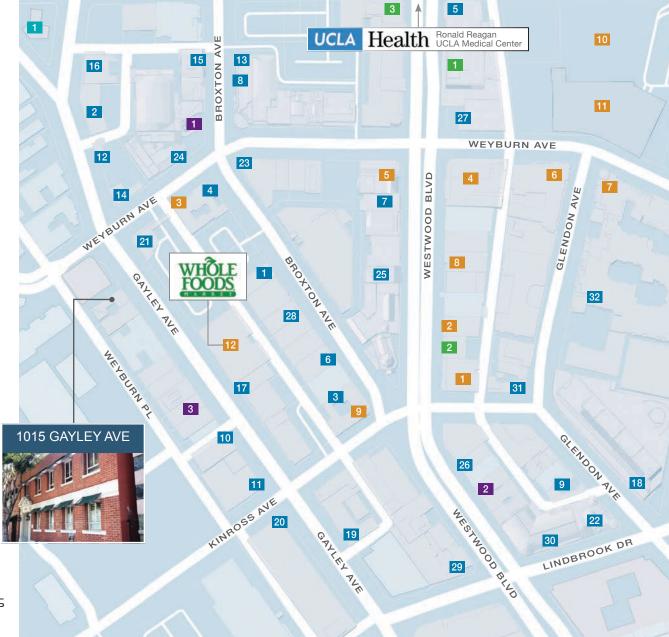

#### **Dining**

| 1 Barney | 's Beanery |
|----------|------------|
|----------|------------|

- 2 Bella Pita
- 3 Bibigo Westwood
- 4 California Pizza Kitchen
- 5 Chick-fil-A
- 6 Chipotle Mexican Grill
- 7 Corner Bakery Café
- 8 Diddy Riese
- 9 Expresso Profeta
- 10 El Pollo Loco
- 11 Elysee Bakery
- 12 Fat Sal's Deli
- 13 Pieology Pizzeria
- 14 Gushi
- 15 Habibi Café
- 16 In-N-Out Burger
- 17 Lamonica's NY Pizza
- 18 Napa Valley Grille
- 19 Native Foods Café
- 20 Novel Café
- 21 Rocco's Tavern
- 22 Skylight Gardens
- 23 Stan's Donuts
- 24 Starbucks
- 25 Tanino Restorante Bar
- 26 TLT Food
- 27 The Coffee Bean & Tea Leaf
- 28 ShopHouse Southeast Asian Kitchen

- 29 Yogurtland
- 30 800° Degrees Neapolitan Pizzaria
- 31 The Boiling Crab
- 32 Pinches Tacos

#### **Retail/Grocery**

- 1 Aahs!! The Ultimate Gift Store
- 2 American Apparel
- 3 Brandy Melville
- 4 Sur la Table
- 5 CVS Pharmacy
- 6 Rite Aid
- 7 Trader Joe's
- 8 Urban Outfitters
- 9 Verizon
- 10 Ralphs
- 11 Target
- 12 Whole Foods Market

#### **Banking**

- 1 Bank of America
- 2 Citibank
- 3 Wells Fargo

#### **Gas Stations**

1 Chevron

#### **Other Services**

- Bruin Westwood Village Theatre
- 2 European Wax
- 3 Oakley's Barber Shop