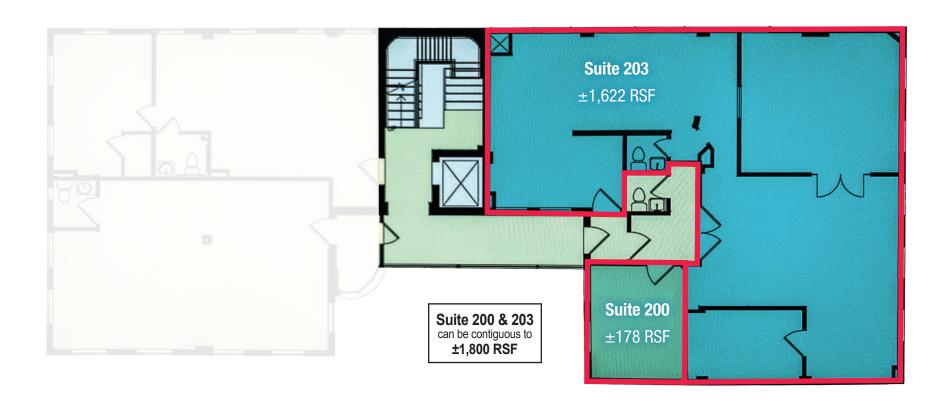

### **PROPERTY INFO**

Suite 200: ±1,622 RSF Contiguous to Suite 203: ±178 RSF ±1,800 RSF AVAILABILITY:

Suite 300: ±250 - ±1,500 RSF

Medical Office/Professional Office USF:

RENTAL RATE: \$4.50/RSF FSG

Depending on use

## Floor Plan

Suite 200 | Suite 203

LOS ANGELES, CA 90024

MEDICAL/THERAPY/PROFESSIONAL/YOGA OFFICES AVAILABLE

DANIEL CHIPRUT

EXECUTIVE VICE PRESIDENT COMMERCIAL ASSET GROUP

310.800.7955 | daniel@cag-re.com CA RE Lic. #01808709 STEVEN SALAS