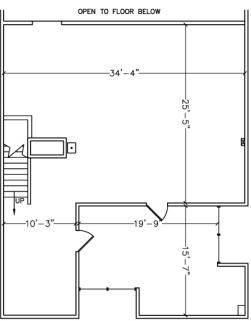

### **PROPERTY FEATURES**

- Approximately ±1,545 SF Office Area
- Approximately ±915 SF Bonus Mezzanine Storage
- Reception, 4 Privates, Open Office Area, Restroom and 2 Coffee Bars
- 18.5' Warehouse Clearance
- 1 14' x 14' Ground Level Roll-Up Loading Door
- Drive Around Building with Good Truck Access
- 200 Amps Electrical Service
- Excellent Freeway Access

# FOR LEASE | ± 3,355 SF

**15641-D Chemical Lane** Huntington Beach, CA

MEZZANINE

**MIKE BOUMA, SIOR** Senior Vice President Lic #01070753 714.935.2340 mbouma@voitco.com

2400 E. Katella Avenue Suite 750, Anaheim CA 92806 • 714.978.7880 • 714.978.9431 Fax • Lic #01333376 | www.voitco.com