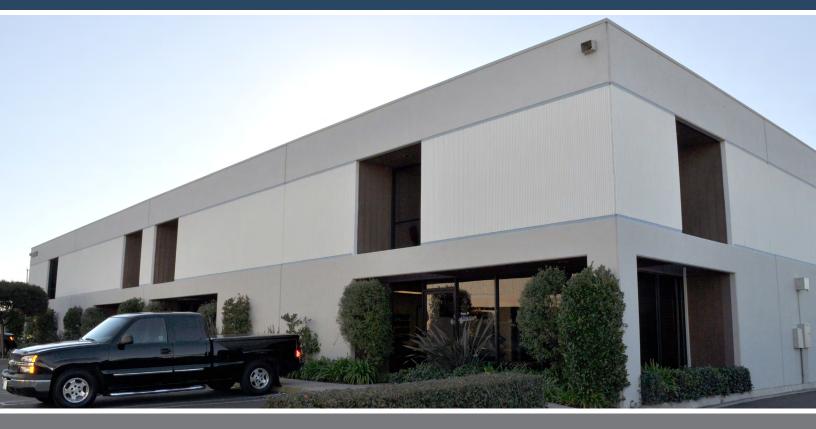

# FOR LEASE | ± 3,355 SF

15641-D Chemical Lane Huntington Beach, CA

### **PROPERTY FEATURES**

- Approximately ±1,545 SF Office Area
- Approximately ±915 SF Bonus Mezzanine Storage
- Reception, 4 Privates, Open Office Area, Restroom and 2 Coffee Bars
- 18.5' Warehouse Clearance
- 1 14' x 14' Ground Level Roll-Up Loading Door
- Drive Around Building with Good Truck Access
- 200 Amps Electrical Service
- Excellent Freeway Access