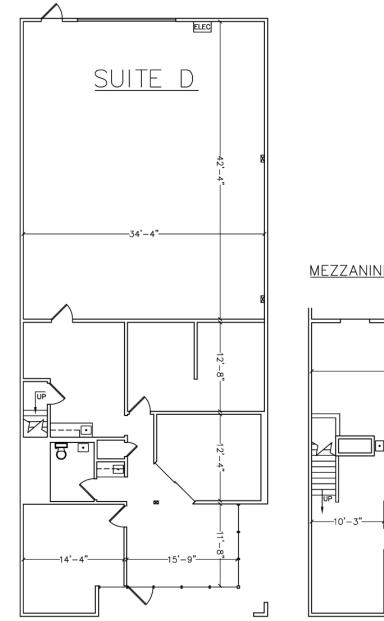

### **PROPERTY FEATURES**

- Approximately ±1,545 SF Office Area
- Approximately ±915 SF Bonus Mezzanine Storage
- Reception, 4 Privates, Open Office Area, Restroom and 2 Coffee Bars
- 18.5' Warehouse Clearance
- 1 14' x 14' Ground Level Roll-Up Loading Door
- Drive Around Building with Good Truck Access
- 200 Amps Electrical Service
- Excellent Freeway Access

# FOR LEASE | ± 3,355 SF

**15641-D Chemical Lane** Huntington Beach, CA

MEZZANINE

**MIKE BOUMA, SIOR** Senior Vice President Lic #01070753 714.935.2340 mbouma@voitco.com

2400 E. Katella Avenue Suite 750, Anaheim CA 92806 • 714.978.7880 • 714.978.9431 Fax • Lic #01333376 | www.voitco.com