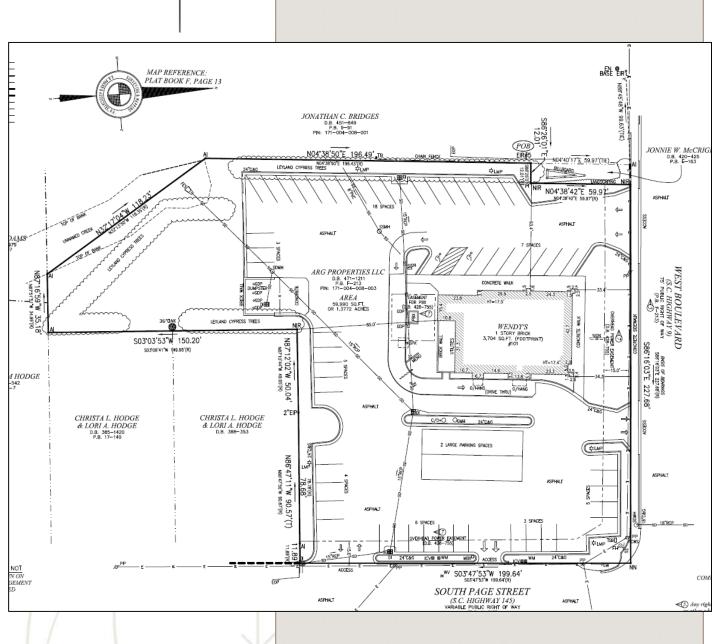

## **SURVEY**

**CAP RATE:** 5.75%

ACREAGE: .75 acres

**BUILDING SIZE:** 2,850 SF

**LEASE EXPIRATION**: 05/31/2034

LEASE TYPE: NNN

**INCREASES**: 5% Every 5 Years

(next increase 06/01/2024)

**OPTIONS:** Six 5-Year Options