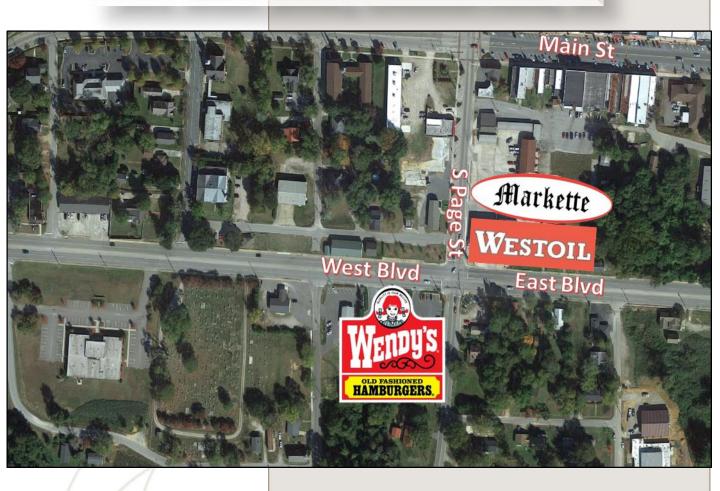

## **AERIAL**

# 101 West Blvd., Chesterfield, SC

#### **LOCATION AND BUILDING OVERVIEW**

- Located in the Historic Town of Chesterfield, SC
- Located in the main business district
- Captures the majority of thru traffic
- Situated on the hard corner of West Blvd and South Page St