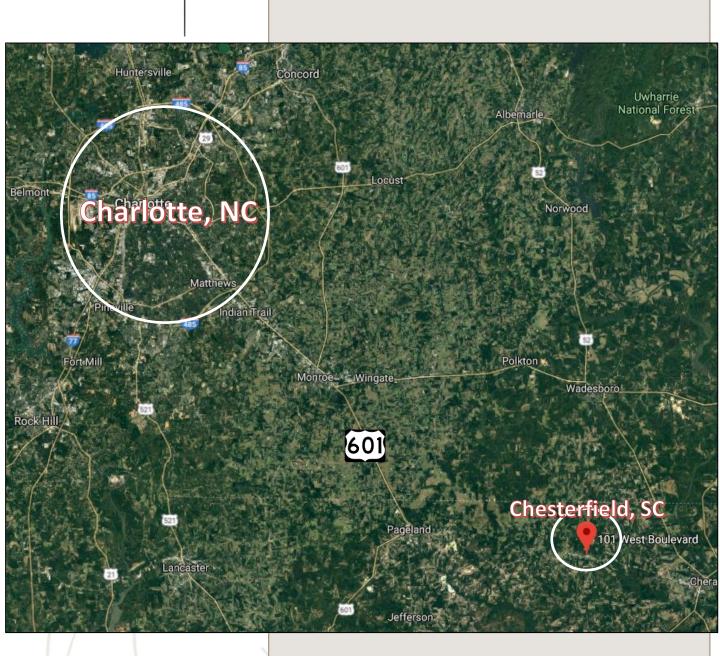

## **AERIAL**

# 101 West Blvd., Chesterfield, SC

#### **LOCATION AND BUILDING OVERVIEW**

- Located in the Historic Town of Chesterfield, SC
- Located in the main business district
- Captures the majority of thru traffic
- Situated on the hard corner of West Blvd and South Page St