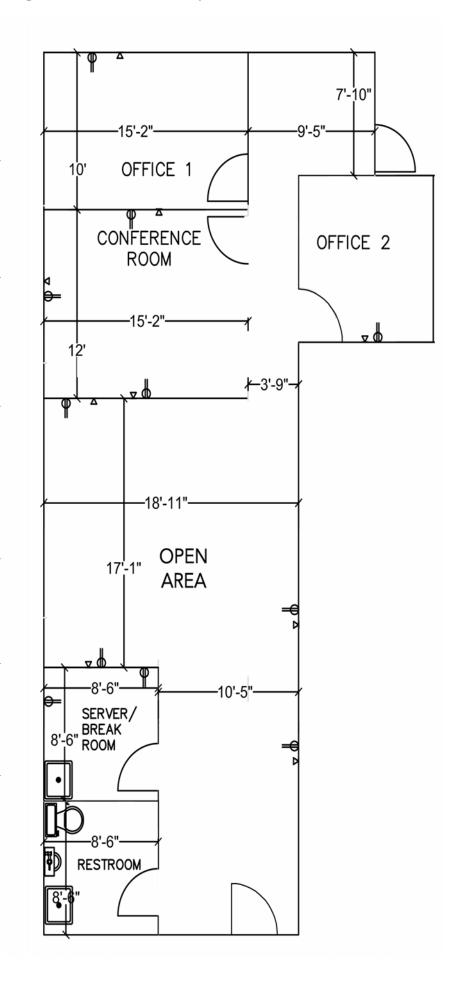

## Site Plan

#### PROPERTY OVERVIEW

Excellent opportunity to lease flex office space in West Ashley. The suite contains two (2) offices, a conference room, a server room, and open area.

#### SF AVAILABLE

1,329 SF