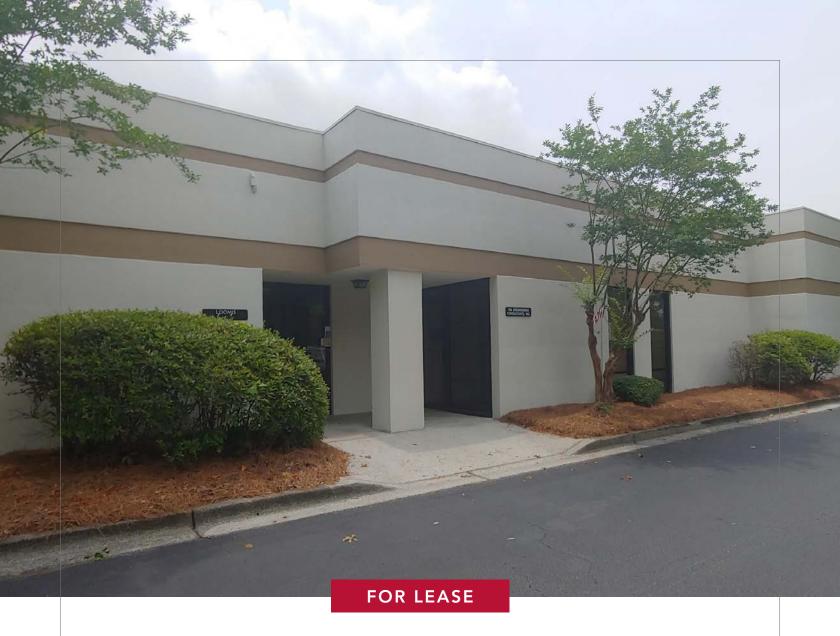

# West Charleston Business Center

1941 SAVAGE ROAD CHARLESTON, SC 29407

#### PROPERTY OVERVIEW

Excellent opportunity to lease flex office space in West Ashley. The suite contains two (2) offices, a conference room, a server room, and open area.

### **LOCATION OVERVIEW**

Located half (1/2) a mile from I-526 on Highway 61, West Charleston Business Center has excellent visibility in a high growth area of West Ashley. I-26, Downtown Charleston, Roper St. Francis Hospital, banking, shopping, and restaurants are all within a few minutes drive of the property.