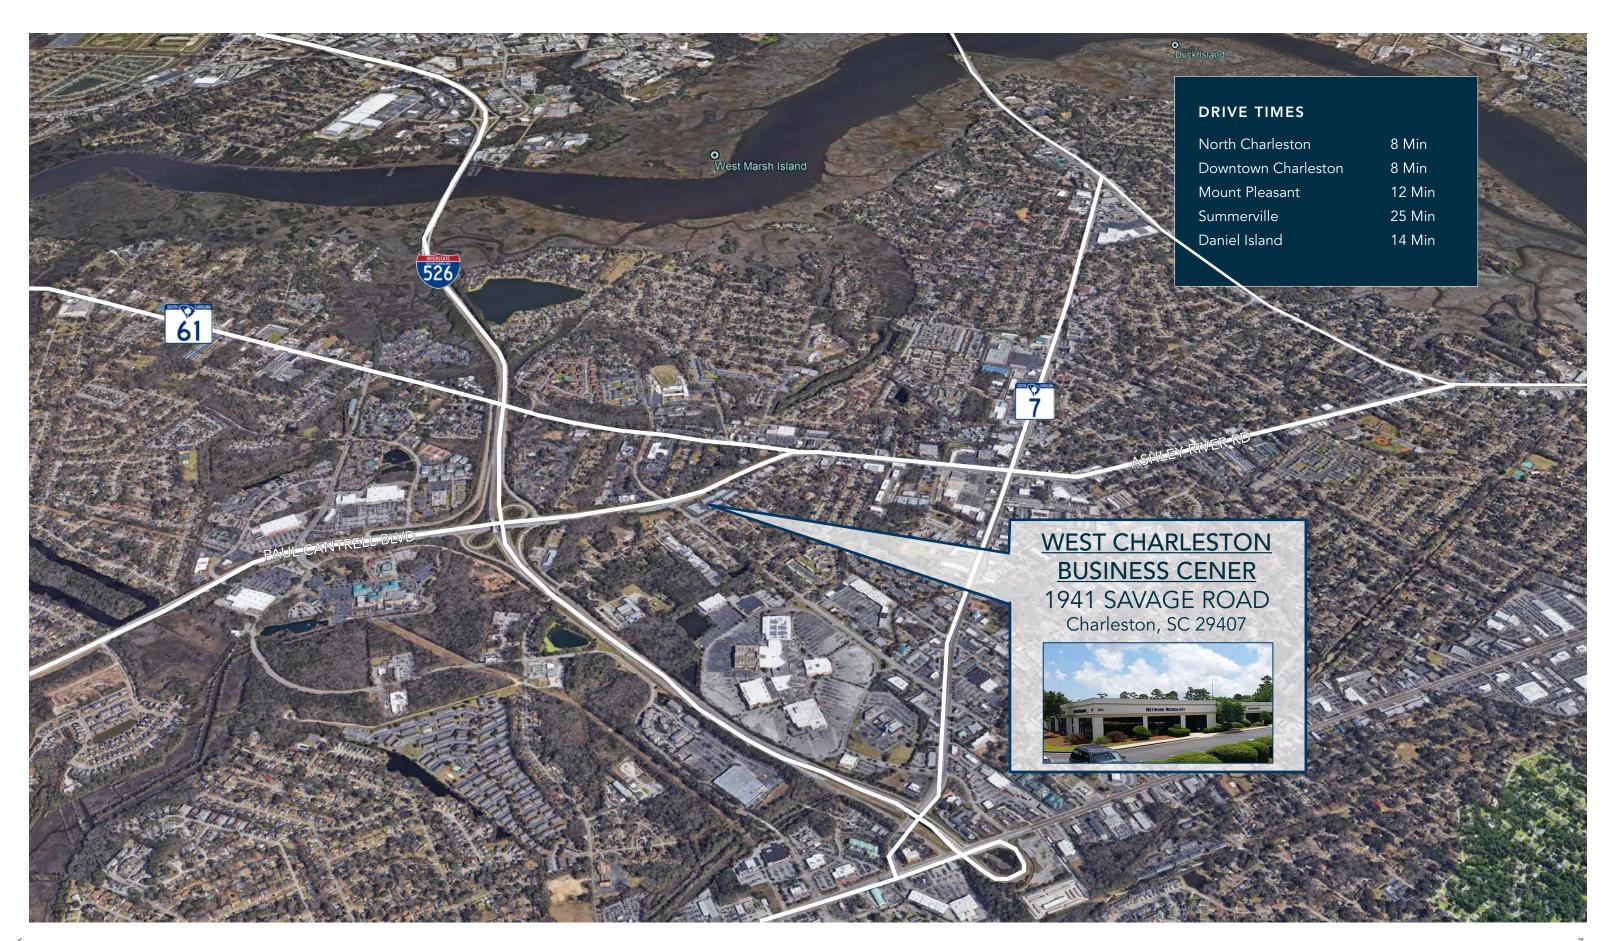

## Aerial View

### **LOCATION OVERVIEW**

Located half (1/2) a mile from I-526 on Highway 61, West Charleston Business Center has excellent visibility in a high growth area of West Ashley. I-26, Downtown Charleston, Roper St. Francis Hospital, banking, shopping, and restaurants are all within a few minutes drive of the property.