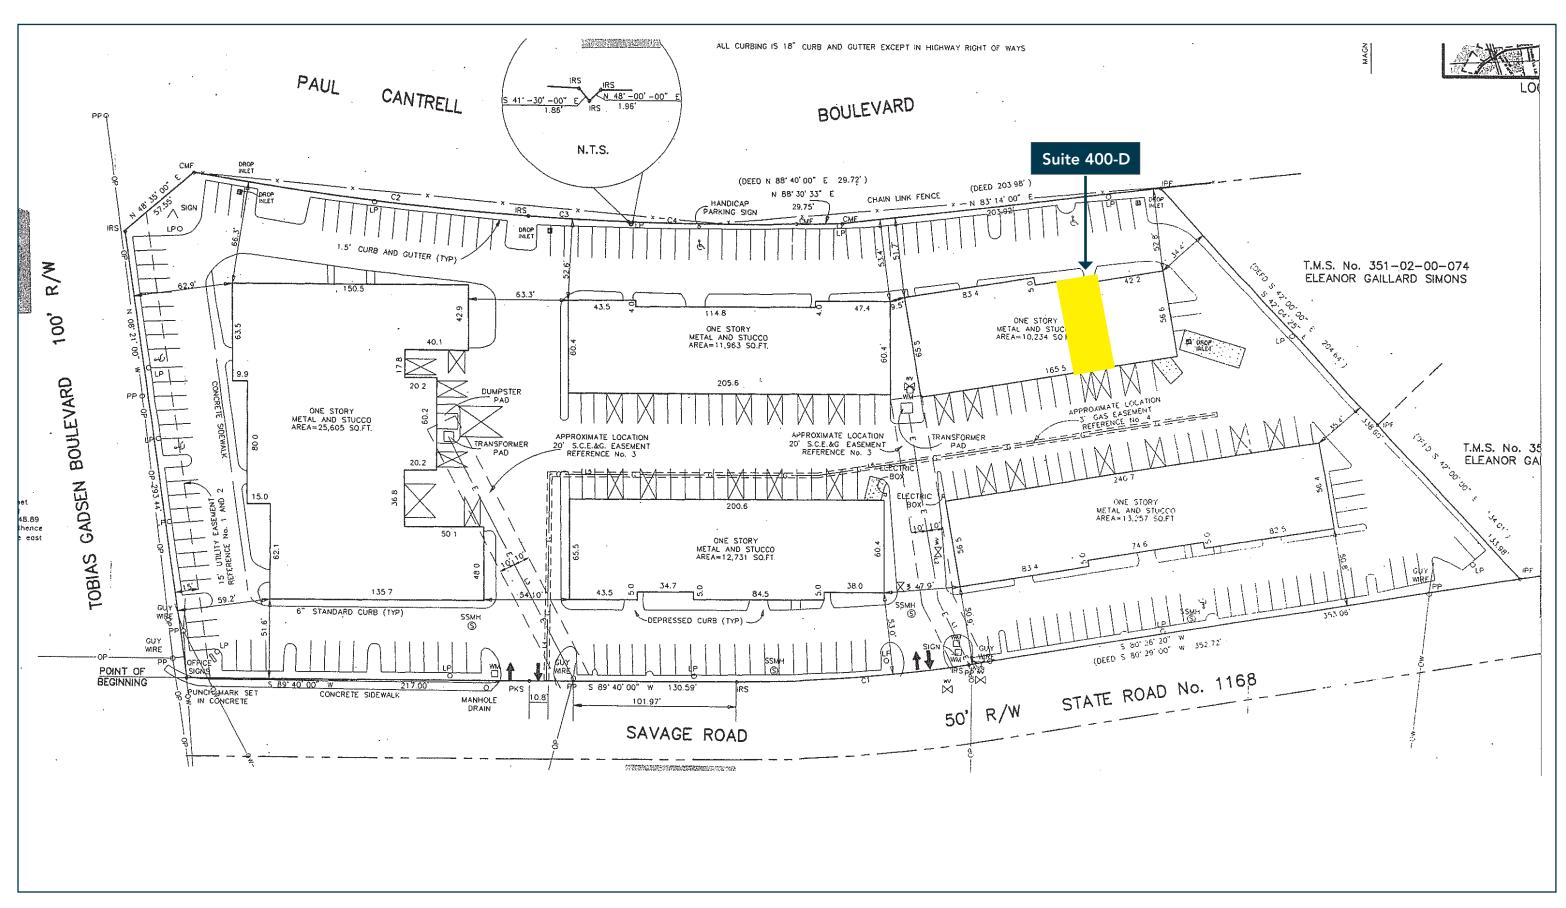

## Site Plan

#### **SUITE AVAILABLE**

Suite 400-D

#### SF AVAILABLE

1,329 SF