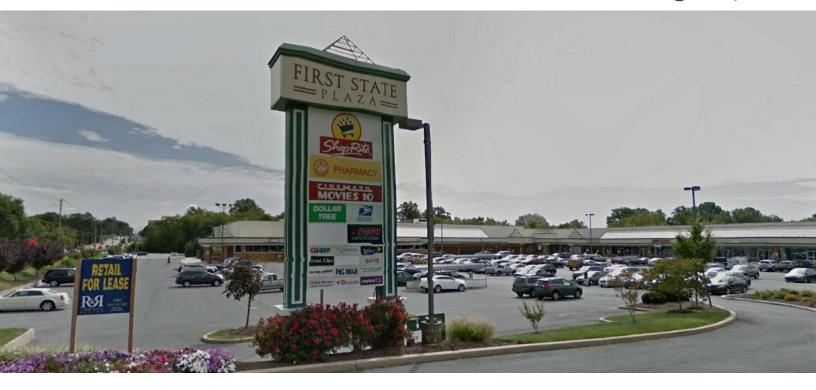

## Space For Lease

First State Plaza

Wilmington, DE

## **Property Information**

- ⇒ Established shopping plaza with Cinemark movie theater and Shop Rite anchors
- $\Rightarrow$  Available Spaces:

Suite 4 - 1,600+/- SF Suite 7 - 1,617+/- SF Suite 11/12 - 8,800+/- SF, Divisible Suite 16/17 - 4,461+/- SF, Divisible Suite 21B - 1,658+/- SF

Out Parcel Building - 8,119+/- SF

⇒ Lease Price: \$16.00 psf NNN

For more information contact: