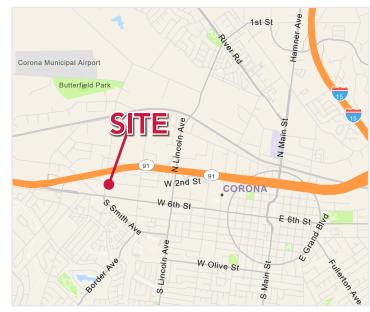

## RETAIL/OFFICE UNIT AVAILABLE 1441, 1443, 1453 W. SIXTH ST, CORONA, CA

## **PROPERTY HIGHLIGHTS**

- Full Automotive Park
- All Auto Uses Permitted
- Great 91 & 15 FWY Access
- Corona/Riverside Border
- Visible From the Main Thoroughfare 6th Street
- Close Proximity to the Metrolink