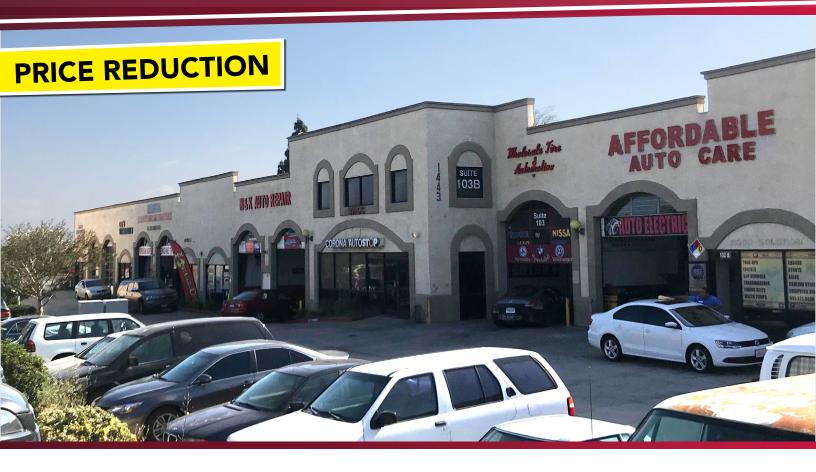

## RETAIL/OFFICE UNIT AVAILABLE 1441, 1443, 1453 W. SIXTH ST, CORONA, CA

## **PROPERTY HIGHLIGHTS**

- Full Automotive Park
- All Auto Uses Permitted
- Great 91 & 15 FWY Access
- Corona/Riverside Border
- Visible From the Main Thoroughfare 6th Street
- Close Proximity to the Metrolink