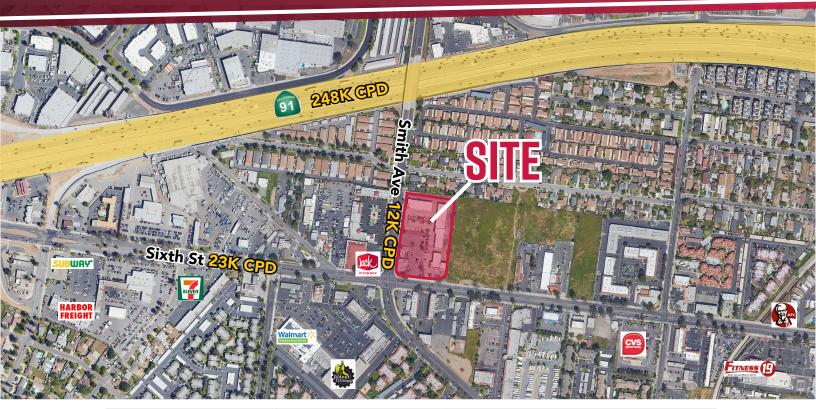

## RETAIL/OFFICE UNIT AVAILABLE 1441, 1443, 1453 W. SIXTH ST, CORONA, CA

## **PROPERTY HIGHLIGHTS**

- Full Automotive Park
- All Auto Uses Permitted
- Great 91 & 15 FWY Access
- Corona/Riverside Border
- Visible From the Main Thoroughfare 6th Street
- Close Proximity to the Metrolink