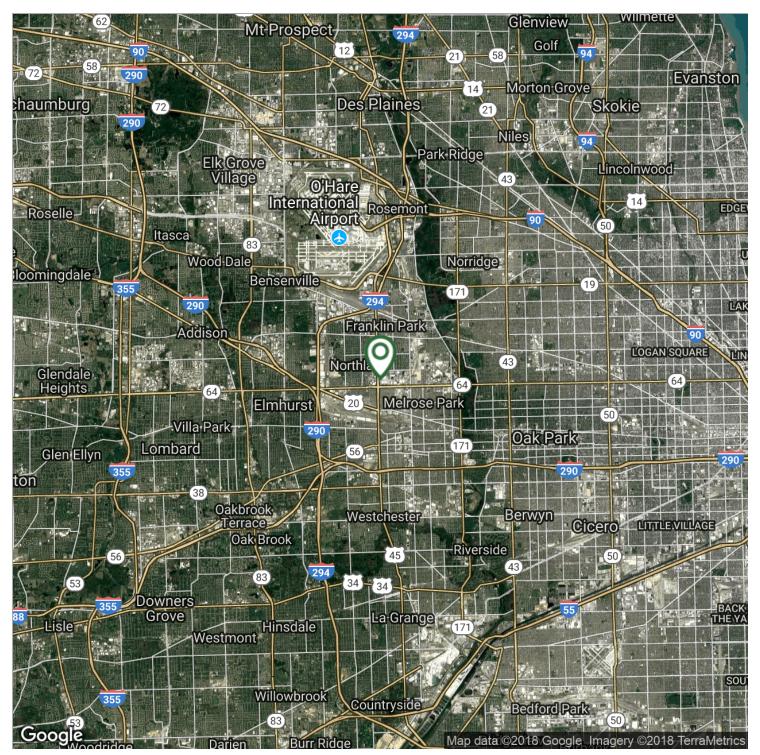

#### **LOCATION OVERVIEW**

Lot Size: 15.0 Acres

Located at the Northeast Quadrant of North Avenue and Mannheim Road, with over 100,000 cars per day passing the site, in Melrose Park.