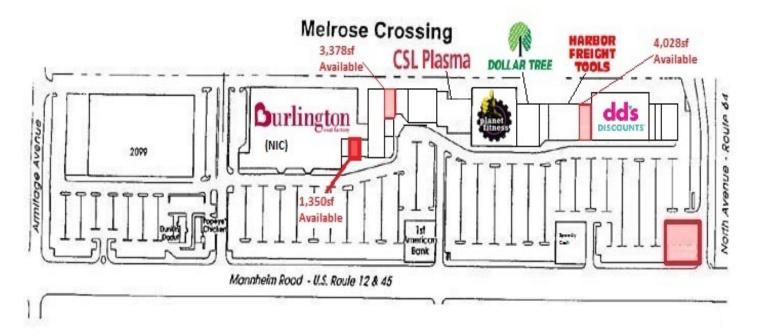

#### **AVAILABLE SPACES**

Year Built: 1987

 SPACE
 LEASE RATE
 SIZE (SF)

 1933 N Mannheim Rd
 \$15.00 SF/yr
 4.028 SF

 2007 N Mannheim Rd
 \$10.00 SF/yr
 3.378 SF

Building Size: 138,355 SF

FOR MORE INFORMATION CONTACT:

2025 N Mannheim Road

1901-2029 N. MANNHEIM ROAD, MELROSE PARK, IL 60160 // RETAIL PROPERTY FOR LEASE

| Address     | Tenant                 | SF     | Address     | Tenant                          | SF      |
|-------------|------------------------|--------|-------------|---------------------------------|---------|
| 1903-1905   | Sec of State           | 7,066  | 1985-1997   | DaVita Dialysys (Lease Pending) | 9,000   |
| 1907        | Midwest Ins            | 2,286  | 2003-2005   | Bobby's Bar                     | 3,258   |
| 1909        | Check N Go             | 3,000  | 2007        | VACANT                          | 3,378   |
| 1921        | dd's Discounts         | 25,000 | 2009        | Tattoo                          | 1,116   |
| 1933        | VACANT                 | 4,028  | 201.1       | Stella's                        | 1,955   |
| 1935-1943   | Harbor Freight Tools   | 14,463 | 2013        | Hope's Boutique                 | 5,996   |
| 1945        | Elite Café & Billiards | 4,000  | 2015        | Mexican Restaurant              | 1,100   |
| 1951 - 1953 | Dollar Tree            | 9,000  | 2019 - 2021 | Shelby's                        | 2,109   |
| 1961        | Planet Fitness         | 25,200 | 2025        | VACANT                          | 1,350   |
| 1977-1985A  | CSL Plasma             | 13,149 | 2029        | Metro Staffing                  | 1,000   |
|             |                        |        | Total SF    | -                               | 138,355 |