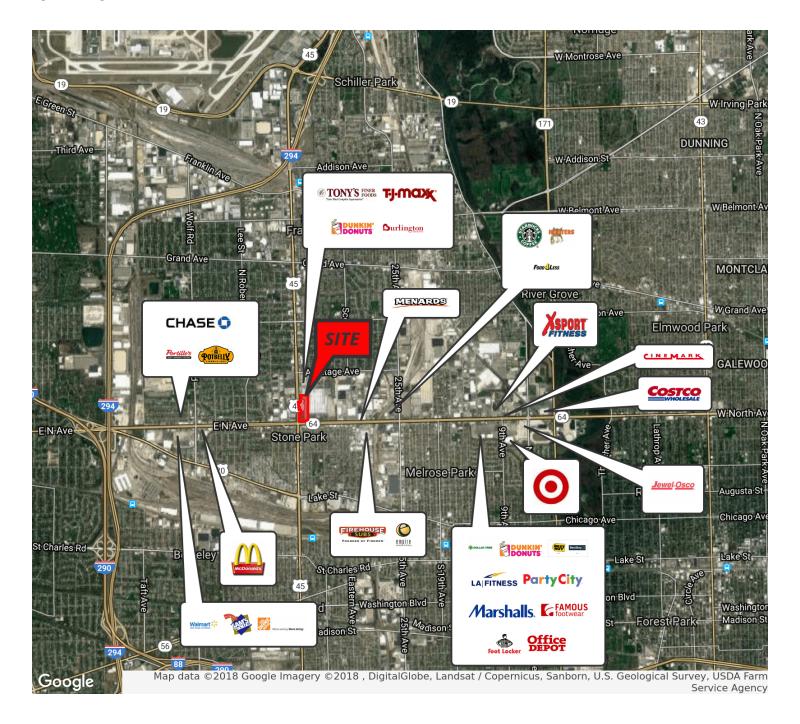

#### **LOCATION OVERVIEW**

Lot Size: 15.0 Acres

Located at the Northeast Quadrant of North Avenue and Mannheim Road, with over 100,000 cars per day passing the site, in Melrose Park.