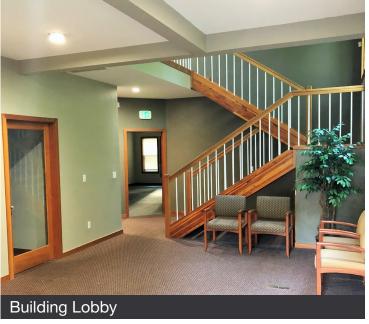

# Wollochet Business Park

5715 Wollochet Dr NW, Gig Harbor, WA 98335

- Total SF: +/- 6,000 Building; 35,945 SF Land
- Quiet business park setting
- Perfect for owner/user or investor; suites available 150 SF to +/- 4,000 SF
- Flexible open & private office configurations
- Warehouse door and lower level storage
- Easy access from Highway 16 via Wollochet off-ramp
- Zoning: R-5.
- Current rents approx. \$39,000/year
- Upside potential from lease-up of vacant space and rent increases (most tenants month-to-month)
- Price: \$997,950 (well below replacement value)