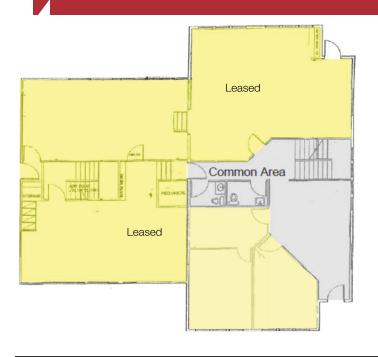

# Wollochet Business Park

5715 Wollochet Dr NW, Gig Harbor, WA 98335

- Total SF: +/- 6,000 Building; 35,945 SF Land
- Quiet business park setting
- Perfect for owner/user or investor; suites available 150 SF to +/- 4,000 SF
- Flexible open & private office configurations
- Warehouse door and lower level storage
- Easy access from Highway 16 via Wollochet off-ramp
- Zoning: R-5.
- Current rents approx. \$39,000/year
- Upside potential from lease-up of vacant space and rent increases (most tenants month-to-month)
- Price: \$997,950 (well below replacement value)

# Wollochet Business Park

1st Floor

1201 Pacific Avenue, Suite 1703 Tacoma, WA 98402 +1 253 383 3100