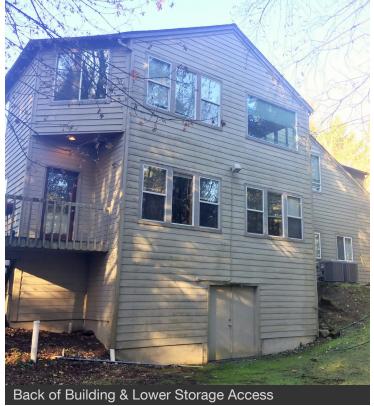

# Wollochet Business Park

5715 Wollochet Dr NW, Gig Harbor, WA 98335

- Total SF: +/- 6,000 Building; 35,945 SF Land
- Quiet business park setting
- Perfect for owner/user or investor; suites available 150 SF to +/- 4,000 SF
- Flexible open & private office configurations
- Warehouse door and lower level storage
- Easy access from Highway 16 via Wollochet off-ramp
- Zoning: R-5.
- Current rents approx. \$39,000/year
- Upside potential from lease-up of vacant space and rent increases (most tenants month-to-month)
- Price: \$997,950 (well below replacement value)