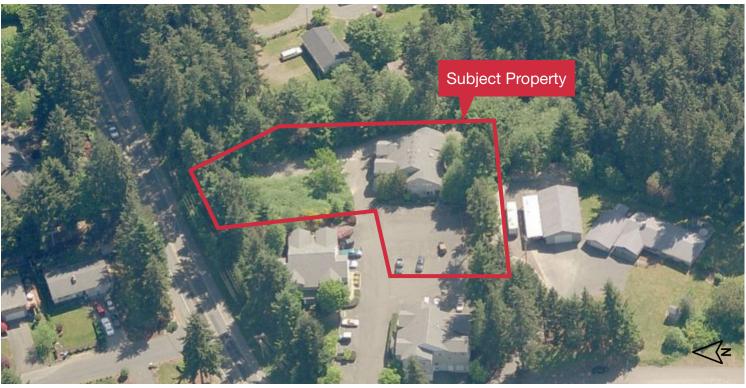

# Wollochet Business Park

5715 Wollochet Dr NW, Gig Harbor, WA 98335

- Total SF: +/- 6,000 Building; 35,945 SF Land
- Quiet business park setting
- Perfect for owner/user or investor; suites available 150 SF to +/- 4,000 SF
- Flexible open & private office configurations
- Warehouse door and lower level storage
- Easy access from Highway 16 via Wollochet off-ramp
- Zoning: R-5.
- Current rents approx. \$39,000/year
- Upside potential from lease-up of vacant space and rent increases (most tenants month-to-month)
- Price: \$997,950 (well below replacement value)

### Wollochet Business Park

The property is located in Pierce County in Gig Harbor, Washington. Gig Harbor is located along State Route 16 about 6 miles from Interstate 5 over the Tacoma Narrows Bridge. Tacoma can be reached in just under 20 minutes and Seattle just under an hour (depending on commute time).