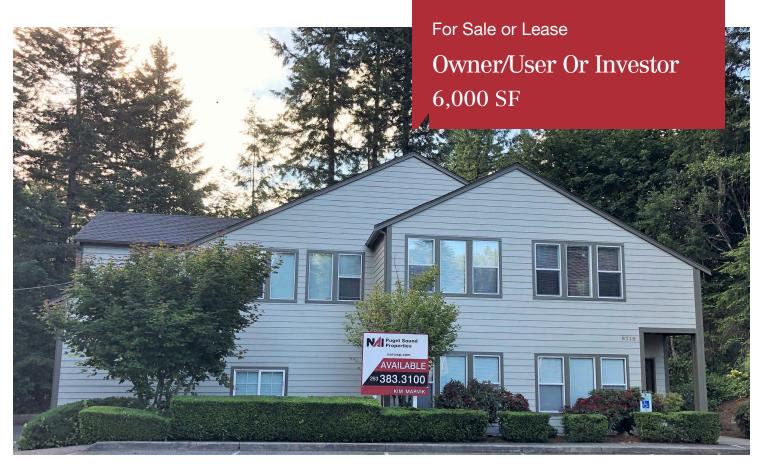

# Wollochet Business Park

5715 Wollochet Dr NW, Gig Harbor, WA 98335

- Total SF: +/- 6,000 Building; 35,945 SF Land
- Quiet business park setting
- Perfect for owner/user or investor; suites available 150 SF to +/- 4,000 SF
- Flexible open & private office configurations
- Warehouse door and lower level storage
- Easy access from Highway 16 via Wollochet off-ramp
- Zoning: R-5.
- Current rents approx. \$39,000/year
- Upside potential from lease-up of vacant space and rent increases (most tenants month-to-month)
- Price: \$997,950 (well below replacement value)