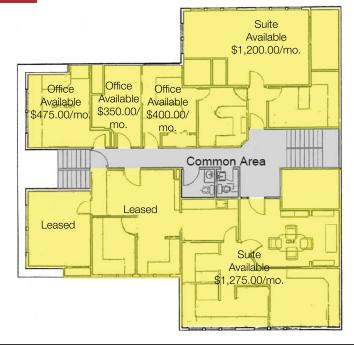

# Wollochet Business Park

5715 Wollochet Dr NW, Gig Harbor, WA 98335

- Total SF: +/- 6,000 Building; 35,945 SF Land
- Quiet business park setting
- Perfect for owner/user or investor; suites available 150 SF to +/- 4,000 SF
- Flexible open & private office configurations
- Warehouse door and lower level storage
- Easy access from Highway 16 via Wollochet off-ramp
- Zoning: R-5.
- Current rents approx. \$39,000/year
- Upside potential from lease-up of vacant space and rent increases (most tenants month-to-month)
- Price: \$997,950 (well below replacement value)

# Wollochet Business Park

1st Floor

1201 Pacific Avenue, Suite 1703 Tacoma, WA 98402 +1 253 383 3100