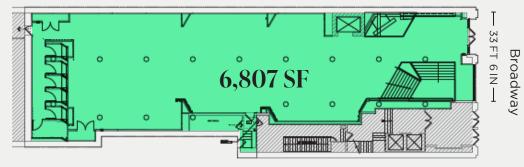

#### Approximate Size\*

| Ground Floor                    | 6,807 SF |  |  |  |
|---------------------------------|----------|--|--|--|
| Lower Level                     | 6,003 SF |  |  |  |
| Sub Lower Level                 | 8,006 SF |  |  |  |
| *Subject to on-site measurement |          |  |  |  |

#### GROUND FLOOR

LOWER LEVEL