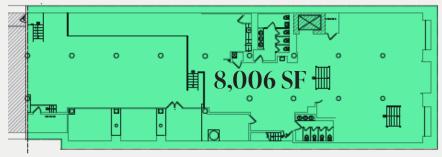

#### Approximate Size\*

| Ground Floor                    | 6,807 SF |  |  |  |
|---------------------------------|----------|--|--|--|
| Lower Level                     | 6,003 SF |  |  |  |
| Sub Lower Level                 | 8,006 SF |  |  |  |
| *Subject to on-site measurement |          |  |  |  |

#### SUB LOWER LEVEL

Floor plans for reference purpose only

17-FT ceilings on the Ground Floor

Ground Floor | Looking to Front

Ground Floor | Looking to Back

1