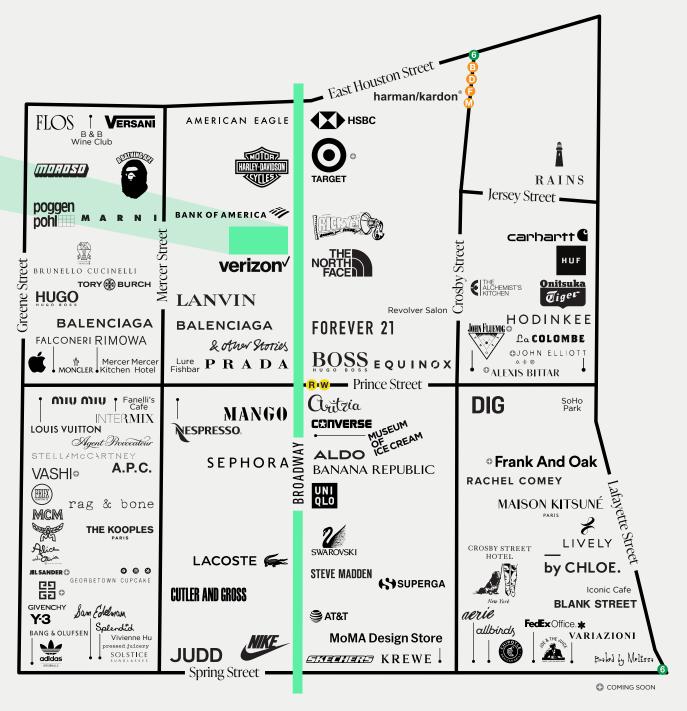

# West block between Prince and Houston Streets

#### Comments

Strong presence on one of SoHo's highest pedestrian trafficked blocks

Turnkey build with polished concrete floors, lighting and multiple changing rooms

Large grandfathered flagpole provides additional visibility