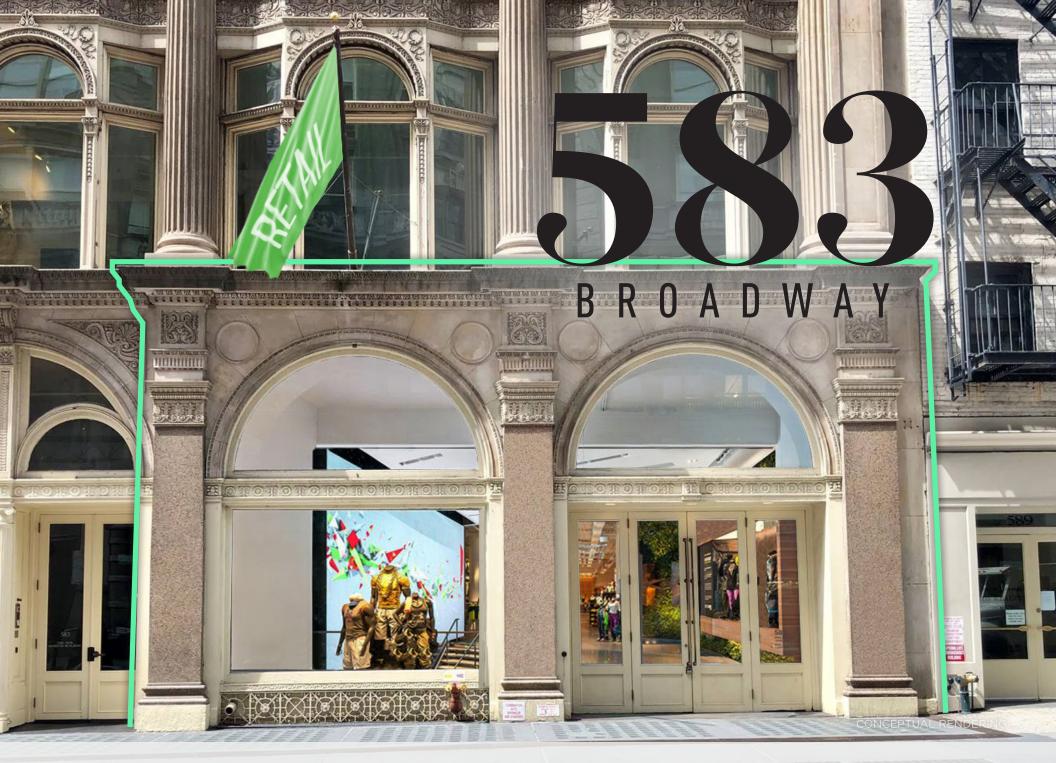

Ideally Positioned SoHo Retail Opportunity

# West block between Prince and Houston Streets

#### Frontage

33 FT 6 IN on Broadway

#### Comments

Strong presence on one of SoHo's highest pedestrian trafficked blocks

Turnkey build with polished concrete floors, lighting and multiple changing rooms

Large grandfathered flagpole provides additional visibility