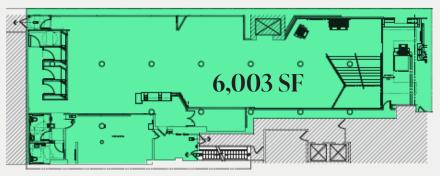

#### Approximate Size\*

| Ground Floor                    | 6,807 SF |  |  |  |
|---------------------------------|----------|--|--|--|
| Lower Level                     | 6,003 SF |  |  |  |
| Sub Lower Level                 | 8,006 SF |  |  |  |
| *Subject to on-site measurement |          |  |  |  |

#### GROUND FLOOR

LOWER LEVEL