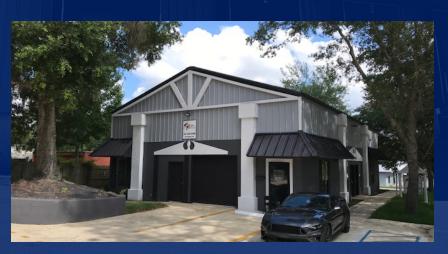

## **OFFERING SUMMARY**

| Available SF:  | 1,300 - 2,600 SF          |  |
|----------------|---------------------------|--|
| Lease Rate:    | \$2,000 per month<br>(MG) |  |
| Year Built:    | 2001                      |  |
| Building Size: | 2,600 SF                  |  |

### **PROPERTY OVERVIEW**

Available is a very versatile industrial space with two restrooms, one office, break area and three bay doors.