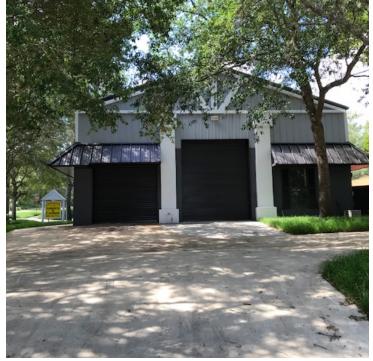

## **OFFERING SUMMARY**

| Available SF:  | 1,300 - 2,600 SF          |  |
|----------------|---------------------------|--|
| Lease Rate:    | \$2,000 per month<br>(MG) |  |
| Year Built:    | 2001                      |  |
| Building Size: | 2,600 SF                  |  |

### **PROPERTY OVERVIEW**

Available is a very versatile industrial space with two restrooms, one office, break area and three bay doors.