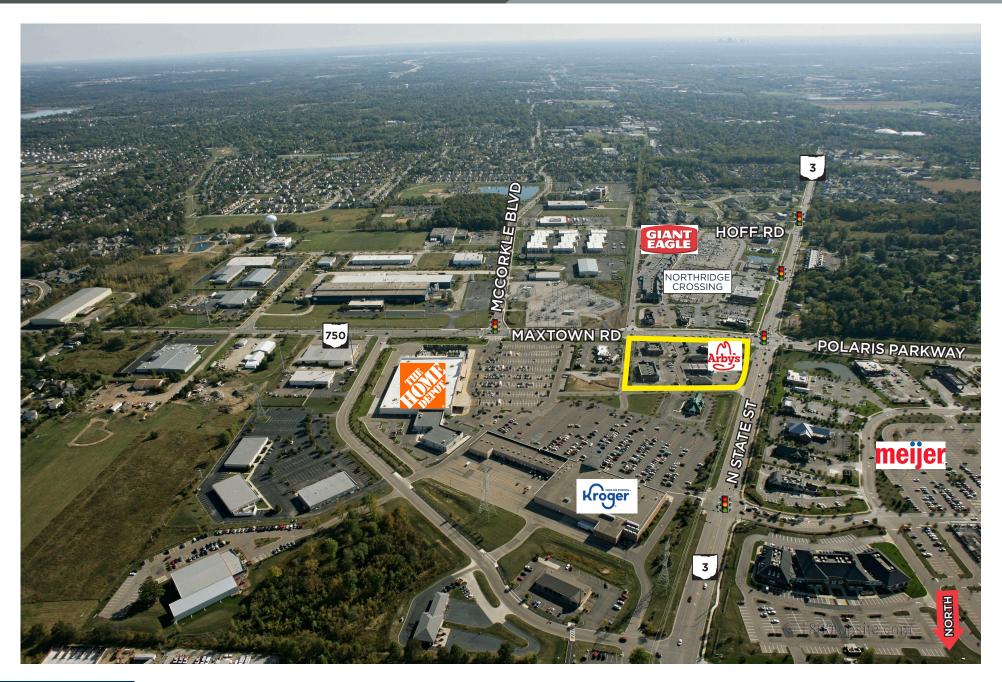

# GENOA SQUARE | Westerville, Ohio

Located in Westerville, Ohio on the northeast corner of State Route 3 and Maxtown Road/Polaris Parkway, Genoa Square is situated at the same intersection as Home Depot, Kroger, Meijer and Giant Eagle. The center is situated in a high growth, high income area where the average household income within three miles is \$138,101 and the average retail expenditure is \$3,479 per household per month.

## AERIAL PHOTOGRAPH | View looking south