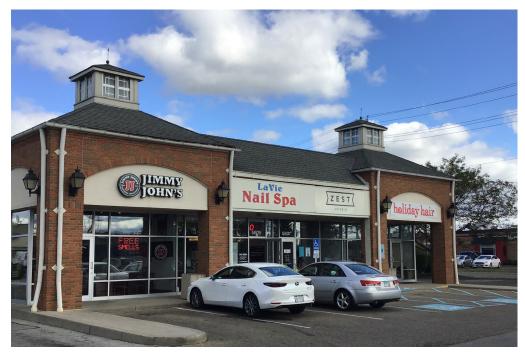

### **Kevin Kallstrom**

614.744.2222 DIRECT 614.228.5331 OFFICE KKallstrom@castoinfo.com

250 Civic Center Drive, Suite 500 Columbus. Ohio 43215 www.castoinfo.com

|       | TENANT                                              | SIZE       | SERIES FOR EXCENSION*      |
|-------|-----------------------------------------------------|------------|----------------------------|
| D-100 | AVAILABLE                                           | 1,026 s.f. | *  Kröger* *               |
| D-200 | Romeo's Pizza                                       | 1,347 s.f. | <b>O</b> .                 |
| D-300 | Amvets                                              | 956 s.f.   |                            |
| D-400 | Trio Orthodontics & Westerville<br>Pediatric Dental | 4,199 s.f. |                            |
| E-100 | Jimmy John's                                        | 1,065 s.f. |                            |
| E-200 | La Vie Nail Spa                                     | 929 s.f.   | B-C                        |
| E-300 | Zest Juice Co.                                      | 795 s.f.   | // / Turkey Hill/          |
| E-400 | Saturdays                                           | 1,200 s.f. | Kroger Gas D-100           |
|       | FREESTANDING                                        | SIZE       | D-200                      |
| Α     | Arby's                                              | 3,200 s.f. | // / D-300                 |
| В     | B&C                                                 | 2,935      |                            |
|       |                                                     |            |                            |
|       |                                                     |            | Car Wash                   |
|       |                                                     |            | Car Wash  A Arby's  Arby's |
|       |                                                     |            |                            |