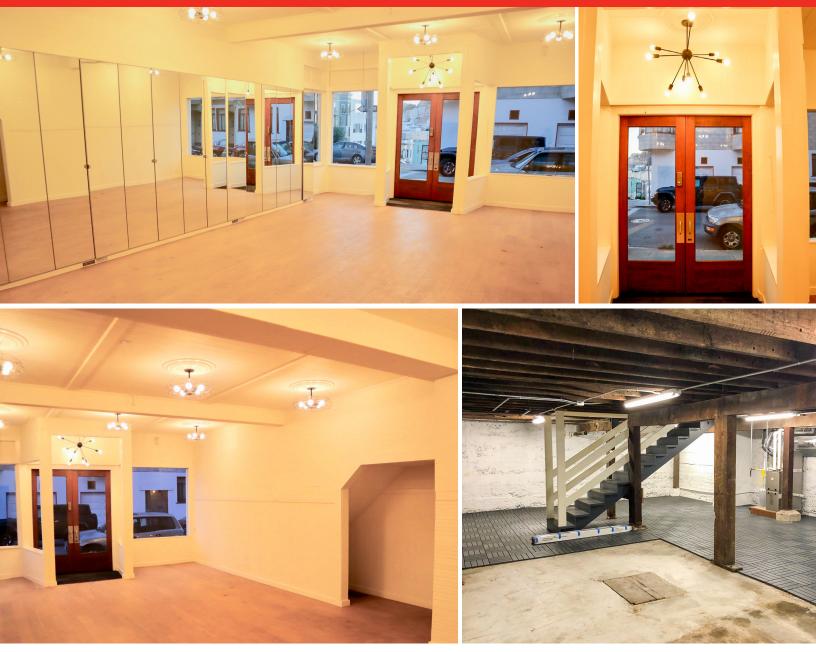

### LEASE HIGHLIGHTS

- ±1,700 RSF ground floor plus lower level
- Corner location in Telegraph Hill (Kearny & Green)
- \$3,800/month NNN
- Excellent natural light
- Two blocks to Coit Tower, three blocks to Washington Square
- Zoning: RM-1

# **1300** KEARNY STREET SAN FRANCISCO, CA

## **RETAIL FOR LEASE**

For more information, please contact: