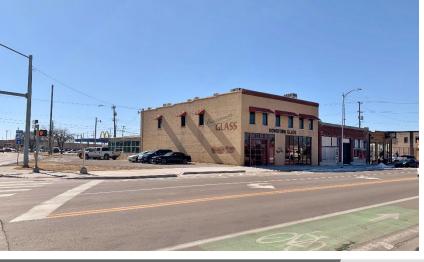

# 1008 W. Main Street

Oklahoma City, Oklahoma 73106

## **PROPERTY HIGHLIGHTS**

- Recent Renovations-2021
- Indoor Parking
- Located at the S.W. Corner of Classen Boulevard and Main Street
- Office with Workshop/Showroom
- Downtown Submarket
- 50' of Frontage on Main Street

| TOTAL SF               | 7,000 SF   |
|------------------------|------------|
| TOTAL ACRES            | 0.21 Acres |
| YEAR BUILT / RENOVATED | 1901       |
| ZONED                  | I-2        |
|                        |            |