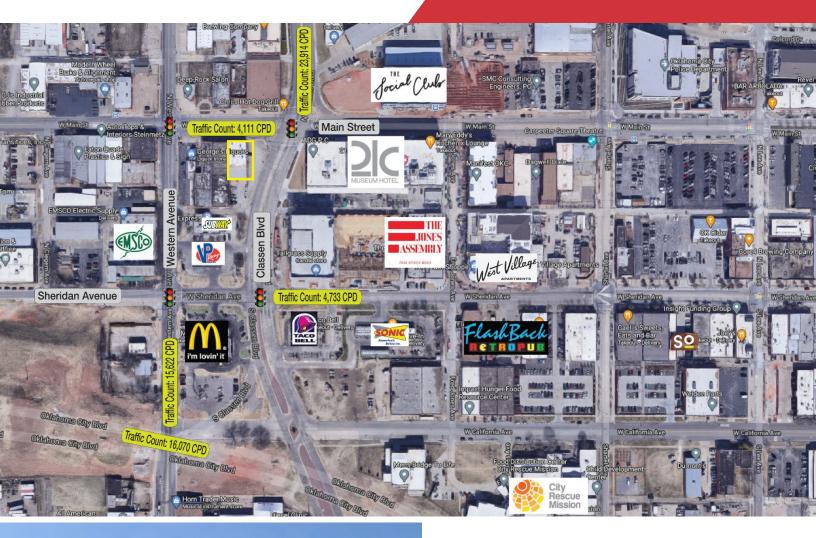

# 1008 W. Main Street

Oklahoma City, Oklahoma 73106

## **PROPERTY HIGHLIGHTS**

- Recent Renovations-2021
- Indoor Parking
- Located at the S.W. Corner of Classen Boulevard and Main Street
- Office with Workshop/Showroom
- Downtown Submarket
- 50' of Frontage on Main Street

# Office/Retail Building For Sale or Lease 1008 W. Main Street

| Population                     | 1 Mile:             | 3 Miles:             | 5 Miles:             |
|--------------------------------|---------------------|----------------------|----------------------|
|                                | 8,588               | 89,885               | 225,734              |
| Average<br>Household<br>Income | 1 Mile:<br>\$62,121 | 3 Miles:<br>\$60,362 | 5 Miles:<br>\$56,969 |
| Total                          | 1 Mile:             | 3 Miles:             | 5 Miles:             |
| Households                     | 2,602               | 34,435               | 88,576               |