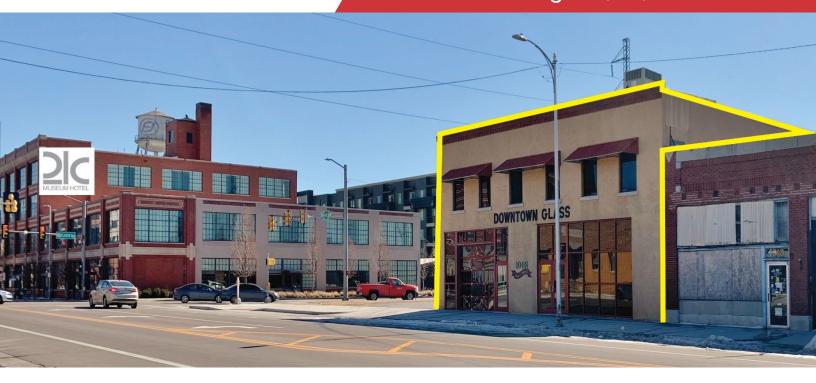

# 1008 W. Main Street

Oklahoma City, Oklahoma 73106

## **PROPERTY HIGHLIGHTS**

- Recent Renovations-2021
- Indoor Parking
- Located at the S.W. Corner of Classen Boulevard and Main Street
- Office with Workshop/Showroom
- Downtown Submarket
- 50' of Frontage on Main Street

| TOTAL SF               | 7,000 SF   |
|------------------------|------------|
| TOTAL ACRES            | 0.21 Acres |
| YEAR BUILT / RENOVATED | 1901       |
| ZONED                  | I-2        |
|                        |            |