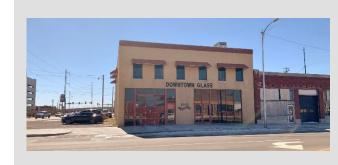

# 1008 W. Main Street

Oklahoma City, Oklahoma 73106

## **PROPERTY HIGHLIGHTS**

- Recent Renovations-2021
- Indoor Parking
- Located at the S.W. Corner of Classen Boulevard and Main Street
- Office with Workshop/Showroom
- Downtown Submarket
- 50' of Frontage on Main Street

| TOTAL SF               | 7,000 SF   |
|------------------------|------------|
| TOTAL ACRES            | 0.21 Acres |
| YEAR BUILT / RENOVATED | 1901       |
| ZONED                  | I-2        |
|                        |            |