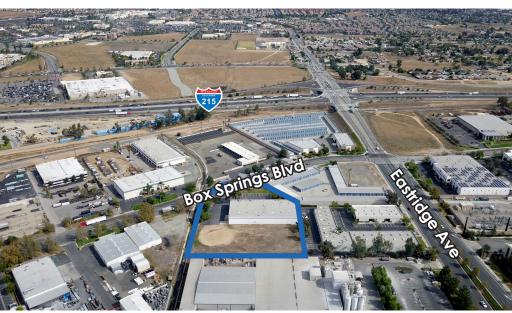

#### SITE FEATURES

±20,000 Square Foot Freestanding Industrial Building situated on 2.24 Acres of Land. Easy Access to 60 and 215 Interchange. Desirable Canyon Springs Location with Ample Office Space. ±1 Acre of excess land.

**ZONING:** Business & Manufacturing

Park (M1BP)

GL DOORS: 2

DH DOORS: 1 Exterior Dock/Truck Well

CEILING HEIGHT: 20'

PARKING: 29 Freespace Parking

Spaces

POWER: 800 Amps, 3 Phase, 120/208