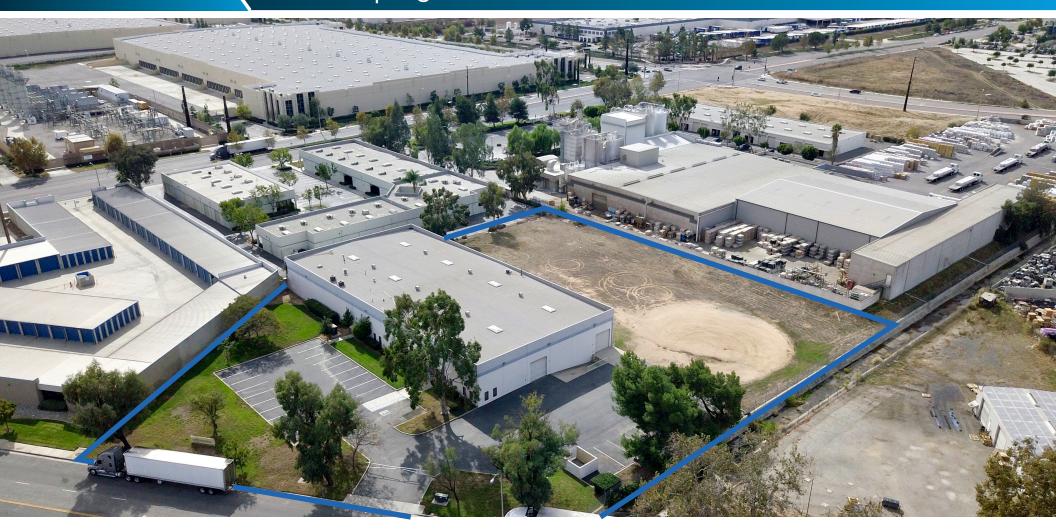

#### SITE FEATURES

±20,000 Square Foot Freestanding Industrial Building situated on 2.24 Acres of Land. Easy Access to 60 and 215 Interchange. Desirable Canyon Springs Location with Ample Office Space. ±1 Acre of excess land.

#### **BUILDING FFATURES**

AVAILABLE SF: ±20,000 SF Industrial Building

OFFICE SF: ±3,000 SF (Reception,

Conference Room, Kitchen, Bullpen & 8 Private Offices)

PROPERTY TYPE: Freestanding Industrial

Building

**ZONING:** Business & Manufacturing

Park (M1BP)

GL DOORS: 2

DH DOORS: 1 Exterior Dock/Truck Well

CEILING HEIGHT: 20'

PARKING: 29 Freespace Parking

Spaces

POWER: 800 Amps, 3 Phase, 120/208

SPRINKLERED: Yes

YARD: Yes

FLOOR DRAINS: Yes

<sup>\*</sup>Buyer to independently verify all building features included but not limited to Square Footage, Acreage, Power & Zoning