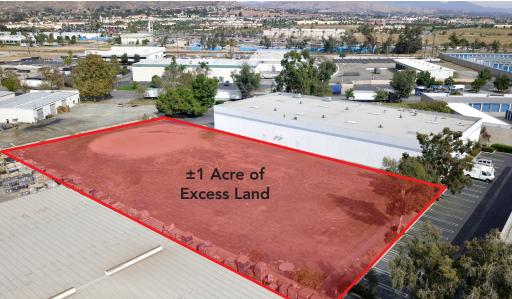

#### SITE FEATURES

±20,000 Square Foot Freestanding Industrial Building situated on 2.24 Acres of Land. Easy Access to 60 and 215 Interchange. Desirable Canyon Springs Location with Ample Office Space. ±1 Acre of excess land.