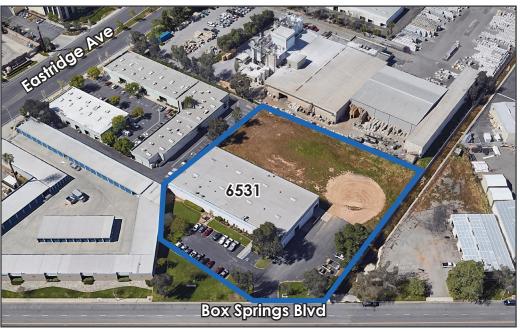

#### SITE FEATURES

±20,000 Square Foot Freestanding Industrial Building situated on 2.24 Acres of Land. Easy Access to 60 and 215 Interchange. Desirable Canyon Springs Location with Ample Office Space. ±1 Acre of excess land.

#### **BUILDING FFATURES**

AVAILABLE SF: ±20,000 SF Industrial Building

OFFICE SF: ±3,000 SF (Reception,

Conference Room, Kitchen, Bullpen & 8 Private Offices)

PROPERTY TYPE: Freestanding Industrial

Building

**ZONING:** Business & Manufacturing

Park (M1BP)

GL DOORS: 2

DH DOORS: 1 Exterior Dock/Truck Well

CEILING HEIGHT: 20'

PARKING: 29 Freespace Parking

Spaces

POWER: 800 Amps, 3 Phase, 120/208

SPRINKLERED: Yes

YARD: Yes

FLOOR DRAINS: Yes

<sup>\*</sup>Buyer to independently verify all building features included but not limited to Square Footage, Acreage, Power & Zoning