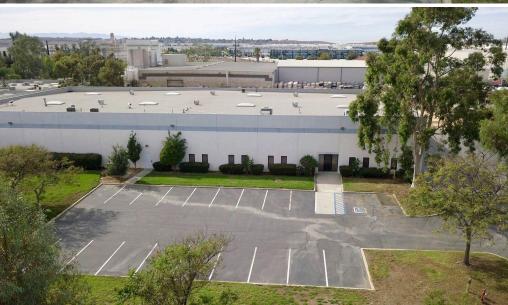

standing Industrial Building situated on 2.24 Acres of Land. Easy Access to 60 and 215 Interchange. Desirable Canyon Springs Location with Ample Office Space. ±1 Acre of excess land.

#### **BUILDING FFATURES**

AVAILABLE SF: ±20,000 SF Industrial Building

OFFICE SF: ±3,000 SF (Reception,

Conference Room, Kitchen, Bullpen & 8 Private Offices)

PROPERTY TYPE: Freestanding Industrial

Building

**ZONING:** Business & Manufacturing

Park (M1BP)

GL DOORS: 2

DH DOORS: 1 Exterior Dock/Truck Well

CEILING HEIGHT: 20'

PARKING: 29 Freespace Parking

Spaces

POWER: 800 Amps, 3 Phase, 120/208

SPRINKLERED: Yes

YARD: Yes

FLOOR DRAINS: Yes





<sup>\*</sup>Buyer to independently verify all building features included but not limited to Square Footage, Acreage, Power & Zoning

## **PHOTOS**