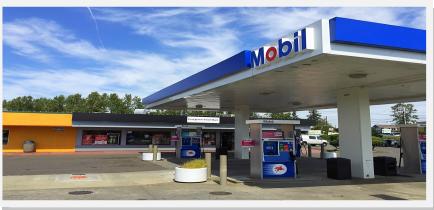

#### **607 International Marketplace**

Prime frontage and an easily accessible gas station on the heavily travelled Everett Mall Way, a major access route to the Boeing Freeway and the I-5 freeway. This investment opportunity is a stable asset with continued potential for growth.

#### **Prime Location**

Located on the Everett Mall retail corridor on the signalized corner of 7th and Everett Mall Way (SR-99), it is adjacent to Target, Starbucks, Sports Authority, Grocery Outlet, and close to Everett Mall.