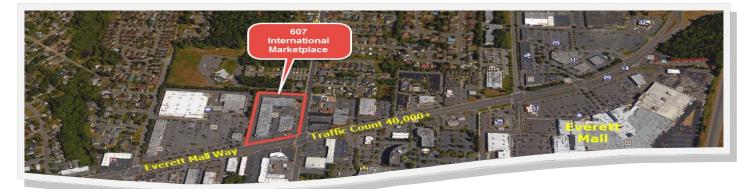

#### **Prime Location**

Located on the Everett Mall retail corridor on the signalized corner of 7th and Everett Mall Way (SR-99), it is adjacent to Target, Starbucks, Sports Authority, Grocery Outlet, and close to Everett Mall.

#### **Strong Retail Corridor**

Other retailers in the immediate trade area include Safeway, Target, Sports Authority, Costco, WinCo, K-Mart, Petco, Michaels, and Toys-R-Us. This is the highest concentration of retail in the Everett trade area

### DAILY TRAFFIC COUNTS 40,000 PLUS

Travis Kalamakis

(206) 755-1733

travis@parkerpropertyllc.com

Darrell Parker

(425) 736-3160