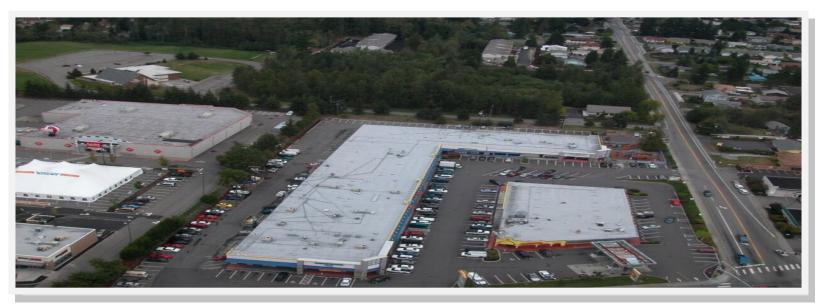

#### 607 International Marketplace

81% Leased 8 % CAP RATE

\$13,500,000 Asking Price

70,454 SQFT 5.05 ACRES

351 Parking Stalls

2002 Renovated

#### **Prime Location**

Located on the Everett Mall retail corridor on the signalized corner of 7th and Everett Mall Way (SR-99), it is adjacent to Target, Starbucks, Sports Authority, Grocery Outlet, and close to Everett Mall.

#### **Strong Retail Corridor**

Other retailers in the immediate trade area include Safeway, Target, Sports Authority, Costco, WinCo, K-Mart, Petco, Michaels, and Toys-R-Us. This is the highest concentration of retail in the Everett trade area