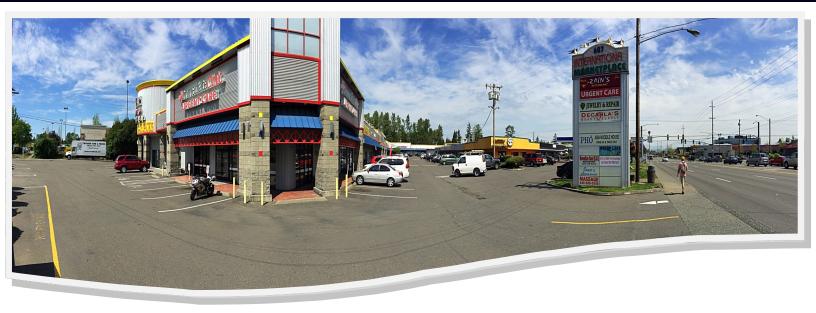

### 607 INTERNATIONAL MARKETPLACE

607 SE EVERETT MALL WAY EVERETT, WA. 98208

\$13,500,000

CAP RATE 8%

#### 607 International Marketplace

A well-established shopping center specializing in unique shops, local start-up businesses, and some of the best restaurants in the Everett area. The 607 International building benefits from the outstanding visibility and access along the strong retail corridor of Everett Mall Way.

#### **607 International Marketplace**

Prime frontage and an easily accessible gas station on the heavily travelled Everett Mall Way, a major access route to the Boeing Freeway and the I-5 freeway. This investment opportunity is a stable asset with continued potential for growth.

#### **Prime Location**

Located on the Everett Mall retail corridor on the signalized corner of 7th and Everett Mall Way (SR-99), it is adjacent to Target, Starbucks, Sports Authority, Grocery Outlet, and close to Everett Mall.