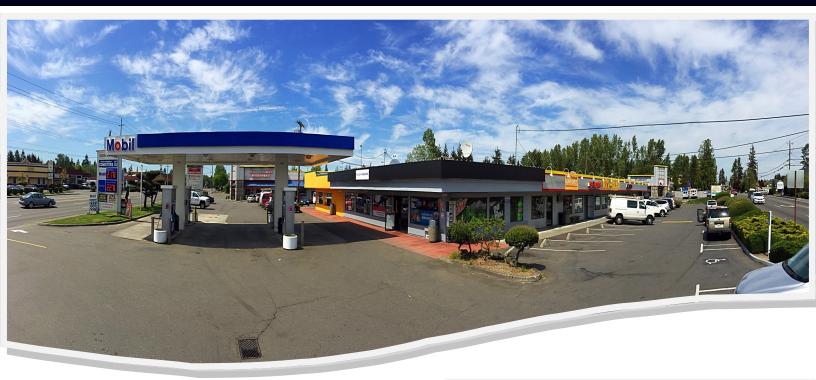

#### 607 International Marketplace

A well-established shopping center specializing in unique shops, local start-up businesses, and some of the best restaurants in the Everett area. The 607 International building benefits from the outstanding visibility and access along the strong retail corridor of Everett Mall Way.

#### **607 International Marketplace**

Prime frontage and an easily accessible gas station on the heavily travelled Everett Mall Way, a major access route to the Boeing Freeway and the I-5 freeway. This investment opportunity is a stable asset with continued potential for growth.

#### **Prime Location**

Located on the Everett Mall retail corridor on the signalized corner of 7th and Everett Mall Way (SR-99), it is adjacent to Target, Starbucks, Sports Authority, Grocery Outlet, and close to Everett Mall.