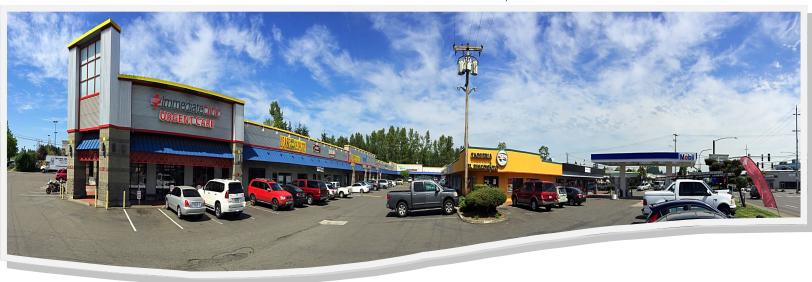

#### 607 International Marketplace

A well-established shopping center specializing in unique shops, local start-up businesses, and some of the best restaurants in the Everett area. The 607 International building benefits from the outstanding visibility and access along the strong retail corridor of Everett Mall Way.

#### **607 International Marketplace**

Prime frontage and an easily accessible gas station on the heavily travelled Everett Mall Way, a major access route to the Boeing Freeway and the I-5 freeway. This investment opportunity is a stable asset with continued potential for growth.

#### **Prime Location**

Located on the Everett Mall retail corridor on the signalized corner of 7th and Everett Mall Way (SR-99), it is adjacent to Target, Starbucks, Sports Authority, Grocery Outlet, and close to Everett Mall.