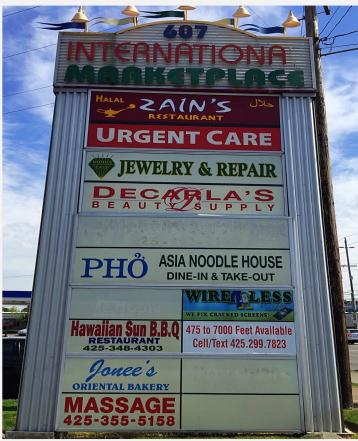

## 607 INTERNATIONAL MARKETPLACE

| Tenant                           | RSF    | Rent                                    | NNN        | Poss. Rent | <b>Lease Ends</b> |
|----------------------------------|--------|-----------------------------------------|------------|------------|-------------------|
| A&A Café                         | 1,032  | \$1,892                                 | \$457      |            | 8/31/2020         |
| AA                               | 515    | \$866                                   | \$222      |            | 6/30/2016         |
| AKMR LLC (Gas Station)           | 1,600  | \$4,400                                 | \$672      |            | 3/31/2020         |
| Aboud Jewelry                    | 575    | \$966                                   | \$230      |            | 1/31/2017         |
| ATA Martial Arts                 | 1,498  | \$1,497                                 | \$1,156    |            | 7/31/2017         |
| B&I Thiftique                    | 1,000  | \$1,775                                 | \$450      |            | 3/31/2021         |
| Bakery                           | 1,155  | \$1,600                                 | \$493      |            | 2/28/2021         |
| Bilal Islamic Center Of Wa.      | 2,185  | \$2,400                                 | \$984      |            | 12/31/2020        |
| China Massage                    | 1,043  | \$1,407                                 | \$465      |            | 10/31/2019        |
| Coconut Palace                   | 1,037  | \$1,642                                 | \$413      |            | 7/31/2018         |
| Decarla's Beauty                 | 703    | \$1,321                                 | \$365      |            | 12/31/2016        |
| Diaz Nutrition                   | 1,997  | \$1,700                                 | \$1,019    |            | 10/31/2016        |
| El Rincosito                     | 2,511  | \$6,279                                 | \$1,079    |            | 9/30/2016         |
| Gricelda Prado                   | 437    | \$874                                   | \$210      |            | 2/28/2019         |
| Halal Way Market                 | 945    | \$1,300                                 | \$398      |            | 9/30/2018         |
| Hawaiian Sun BBQ                 | 830    | \$1,473                                 | ,<br>\$395 |            | 2/28/2018         |
| Immediate Clinic                 | 3,015  | \$4,705                                 | \$1,326    |            | 4/30/2017         |
| Jonee's Bakery                   | 787    | \$1,312                                 | \$377      |            | 9/30/2017         |
| Middle East Jewelry              | 510    | \$840                                   | \$236      |            | 1/31/2018         |
| Middleton Brewery                | 1,342  | ,<br>\$722                              | ,<br>\$435 |            | 2/28/2018         |
| Moon Dragon Games                | 1,330  | \$691                                   | \$564      |            | 9/30/2017         |
| Pho Asia Noodle House            | 2,080  | \$3,606                                 | \$1,080    |            | 12/31/2017        |
| Queen Nails                      | 968    | \$1,600                                 | \$413      |            | 2/28/2018         |
| Robinson Management              | 800    | \$1,024                                 | ,<br>\$0   |            | MTM               |
| Robinson Management              | 1,990  | \$1,626                                 | \$510      |            | MTM               |
| Robinson Plumbing/Sprinkler      | 880    | \$577                                   | \$390      |            | 2/28/2020         |
| Spirit of Massage                | 195    | \$260                                   | ,          |            | MTM               |
| Starbright Early Learning        | 10,440 | \$18,734                                | \$4,695    |            | 7/31/2017         |
| Starcuts                         | 500    | \$850                                   | \$220      |            | 4/30/2021         |
| Two Men and a Truck              | 1,870  | ,<br>\$1,759                            | \$841      |            | 2/28/2019         |
| United Back Care                 | 4990   | \$5,614                                 | \$1,996    |            | 5/31/2017         |
| Wapa Beauty Salon                | 843    | \$1,200                                 | \$445      |            | 7/31/2018         |
| Wireless 4 Less                  | 515    | \$922                                   | \$207      |            | 7/31/2018         |
| Zain's Restaurant                | 1,715  | \$2,900                                 | \$772      |            | 2/28/2021         |
| Vacant                           | 6,025  | ,,,,,,,,,,,,,,,,,,,,,,,,,,,,,,,,,,,,,,, |            | \$12,050   | , -, -            |
| Vacant                           | 811    |                                         |            | \$1,622    |                   |
| Vacant                           | 5,130  |                                         |            | \$7,325    |                   |
| Vacant                           | 464    |                                         |            | \$650      |                   |
| Vacant                           | 510    |                                         |            | \$990      |                   |
| Vacant                           | 466    |                                         |            | \$932      |                   |
| Vacant                           | 520    |                                         |            | \$1,040    |                   |
| Vacant (5 suites from 80-200rsf) | 778    |                                         |            | \$1,990    |                   |