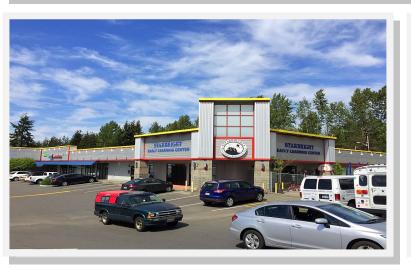

## 607 INTERNATIONAL MARKETPLACE

| Tenant                           | RSF    | Rent                                    | NNN        | Poss. Rent | <b>Lease Ends</b> |
|----------------------------------|--------|-----------------------------------------|------------|------------|-------------------|
| A&A Café                         | 1,032  | \$1,892                                 | \$457      |            | 8/31/2020         |
| AA                               | 515    | \$866                                   | \$222      |            | 6/30/2016         |
| AKMR LLC (Gas Station)           | 1,600  | \$4,400                                 | \$672      |            | 3/31/2020         |
| Aboud Jewelry                    | 575    | \$966                                   | \$230      |            | 1/31/2017         |
| ATA Martial Arts                 | 1,498  | \$1,497                                 | \$1,156    |            | 7/31/2017         |
| B&I Thiftique                    | 1,000  | \$1,775                                 | \$450      |            | 3/31/2021         |
| Bakery                           | 1,155  | \$1,600                                 | \$493      |            | 2/28/2021         |
| Bilal Islamic Center Of Wa.      | 2,185  | \$2,400                                 | \$984      |            | 12/31/2020        |
| China Massage                    | 1,043  | \$1,407                                 | \$465      |            | 10/31/2019        |
| Coconut Palace                   | 1,037  | \$1,642                                 | \$413      |            | 7/31/2018         |
| Decarla's Beauty                 | 703    | \$1,321                                 | \$365      |            | 12/31/2016        |
| Diaz Nutrition                   | 1,997  | \$1,700                                 | \$1,019    |            | 10/31/2016        |
| El Rincosito                     | 2,511  | \$6,279                                 | \$1,079    |            | 9/30/2016         |
| Gricelda Prado                   | 437    | \$874                                   | \$210      |            | 2/28/2019         |
| Halal Way Market                 | 945    | \$1,300                                 | \$398      |            | 9/30/2018         |
| Hawaiian Sun BBQ                 | 830    | \$1,473                                 | ,<br>\$395 |            | 2/28/2018         |
| Immediate Clinic                 | 3,015  | \$4,705                                 | \$1,326    |            | 4/30/2017         |
| Jonee's Bakery                   | 787    | \$1,312                                 | \$377      |            | 9/30/2017         |
| Middle East Jewelry              | 510    | \$840                                   | \$236      |            | 1/31/2018         |
| Middleton Brewery                | 1,342  | ,<br>\$722                              | ,<br>\$435 |            | 2/28/2018         |
| Moon Dragon Games                | 1,330  | \$691                                   | \$564      |            | 9/30/2017         |
| Pho Asia Noodle House            | 2,080  | \$3,606                                 | \$1,080    |            | 12/31/2017        |
| Queen Nails                      | 968    | \$1,600                                 | \$413      |            | 2/28/2018         |
| Robinson Management              | 800    | \$1,024                                 | ,<br>\$0   |            | MTM               |
| Robinson Management              | 1,990  | \$1,626                                 | \$510      |            | MTM               |
| Robinson Plumbing/Sprinkler      | 880    | \$577                                   | \$390      |            | 2/28/2020         |
| Spirit of Massage                | 195    | \$260                                   | ,          |            | MTM               |
| Starbright Early Learning        | 10,440 | \$18,734                                | \$4,695    |            | 7/31/2017         |
| Starcuts                         | 500    | \$850                                   | \$220      |            | 4/30/2021         |
| Two Men and a Truck              | 1,870  | ,<br>\$1,759                            | \$841      |            | 2/28/2019         |
| United Back Care                 | 4990   | \$5,614                                 | \$1,996    |            | 5/31/2017         |
| Wapa Beauty Salon                | 843    | \$1,200                                 | \$445      |            | 7/31/2018         |
| Wireless 4 Less                  | 515    | \$922                                   | \$207      |            | 7/31/2018         |
| Zain's Restaurant                | 1,715  | \$2,900                                 | \$772      |            | 2/28/2021         |
| Vacant                           | 6,025  | ,,,,,,,,,,,,,,,,,,,,,,,,,,,,,,,,,,,,,,, |            | \$12,050   | , -, -            |
| Vacant                           | 811    |                                         |            | \$1,622    |                   |
| Vacant                           | 5,130  |                                         |            | \$7,325    |                   |
| Vacant                           | 464    |                                         |            | \$650      |                   |
| Vacant                           | 510    |                                         |            | \$990      |                   |
| Vacant                           | 466    |                                         |            | \$932      |                   |
| Vacant                           | 520    |                                         |            | \$1,040    |                   |
| Vacant (5 suites from 80-200rsf) | 778    |                                         |            | \$1,990    |                   |