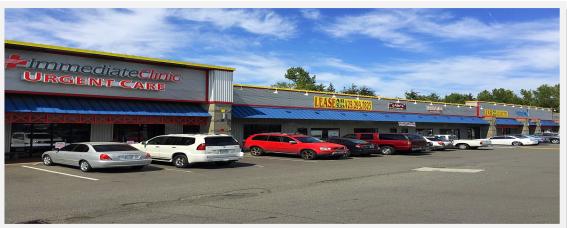

#### 607 International Marketplace

81% Leased 8 % CAP RATE

\$13,500,000 Asking Price

70,454 SQFT 5.05 ACRES

351 Parking Stalls

2002 Renovated

#### **Strong Retail Corridor**

Other retailers in the immediate trade area include Safeway, Target, Sports Authority, Costco, WinCo, K-Mart, Petco, Michaels, and Toys-R-Us. This is the highest concentration of retail in the Everett trade area