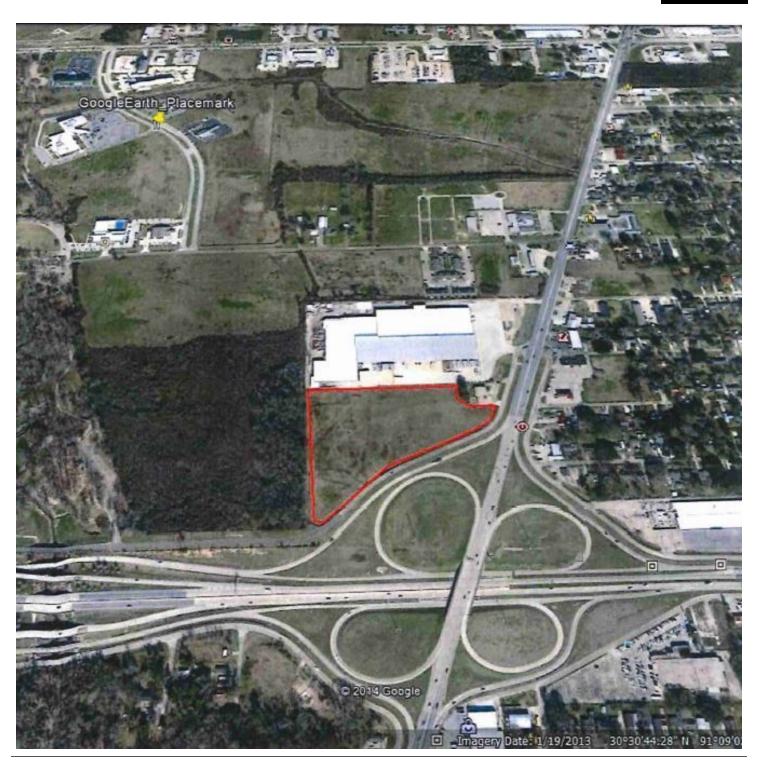

#### **PROPERTY HIGHLIGHTS**

- · Vacant Land 357,249 SF in Baton Rouge
- N/W Corner of Plank Rd. and Airline Hwy.