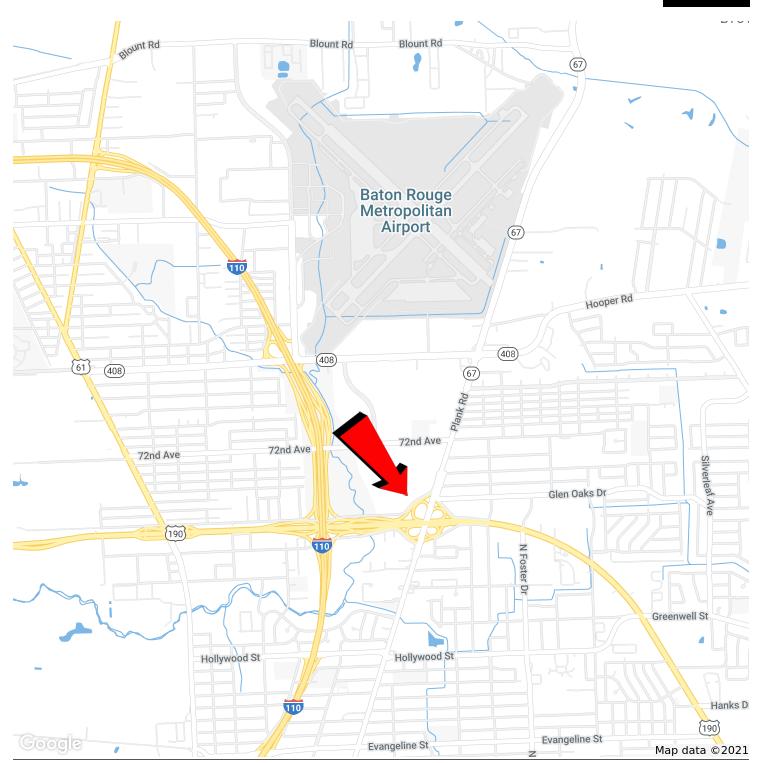

#### **PROPERTY HIGHLIGHTS**

- · Vacant Land 357,249 SF in Baton Rouge
- N/W Corner of Plank Rd. and Airline Hwy.

#### **SURVEY**

MONTE SANO AVE, BATON ROUGE, LA 70811

\$1,900,000