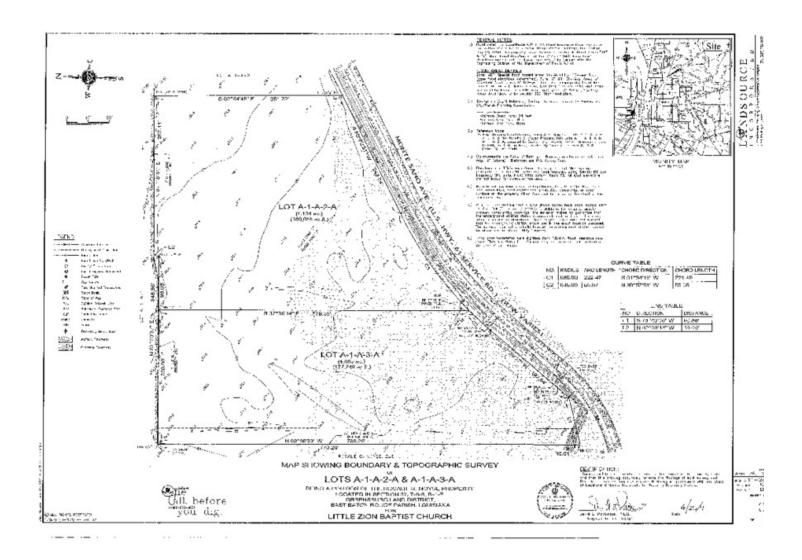

/ Acre: | \$231,670   |
| Zoning:       | M-1         |
| Market:       | Baton Rouge |

#### **PROPERTY HIGHLIGHTS**

- · Vacant Land 357,249 SF in Baton Rouge
- N/W Corner of Plank Rd. and Airline Hwy.



#### H. N. "HANK" SAURAGE, IV, CCIM

Managing Broker & Partner (D)225.229.2594 hank@sr-cre.com

#### SAURAGE ROTENBERG COMMERCIAL REAL ESTATE, LLC

5135 Bluebonnet Boulevard Baton Rouge, LA 70809 225.766.0000 | sauragerotenberg.com



MONTE SANO AVE, BATON ROUGE, LA 70811

\$1,900,000



### H. N. "HANK" SAURAGE, IV, CCIM Managing Broker & Partner

(D)225.229.2594 hank@sr-cre.com

#### SAURAGE ROTENBERG COMMERCIAL REAL ESTATE, LLC

5135 Bluebonnet Boulevard Baton Rouge, LA 70809 225.766.0000 | sauragerotenberg.com



MONTE SANO AVE, BATON ROUGE, LA 70811

\$1,900,000

#### **SURVEY**





MONTE SANO AVE, BATON ROUGE, LA 70811

\$1,900,000



#### H. N. "HANK" SAURAGE, IV, CCIM

Managing Broker & Partner (D)225.229.2594 hank@sr-cre.com

#### SAURAGE ROTENBERG COMMERCIAL REAL ESTATE, LLC

5135 Bluebonnet Boulevard Baton Rouge, LA 70809 225.766.0000 | sauragerotenberg.com