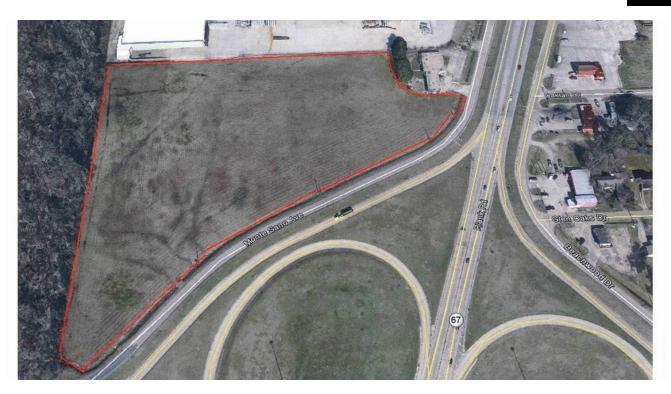

MONTE SANO AVE, BATON ROUGE, LA 70811

\$1,900,000



#### **OFFERING SUMMARY**

| Sale Price:   | \$1,900,000 |
|---------------|-------------|
| Lot Size:     | 357,249 SF  |
| Price / Acre: | \$231,670   |
| Zoning:       | M-1         |
| Market:       | Baton Rouge |

#### **PROPERTY HIGHLIGHTS**

- · Vacant Land 357,249 SF in Baton Rouge
- N/W Corner of Plank Rd. and Airline Hwy.



#### H. N. "HANK" SAURAGE, IV, CCIM

Managing Broker & Partner (D)225.229.2594 hank@sr-cre.com

#### SAURAGE ROTENBERG COMMERCIAL REAL ESTATE, LLC

5135 Bluebonnet Boulevard Baton Rouge, LA 70809 225.766.0000 | sauragerotenberg.com



MONTE SANO AVE, BATON ROUGE, LA 70811

\$1,900,000



### H. N. "HANK" SAURAGE, IV, CCIM Managing Broker & Partner

(D)225.229.2594 hank@sr-cre.com

#### SAURAGE ROTENBERG COMMERCIAL REAL ESTATE, LLC

5135 Bluebonnet Boulevar