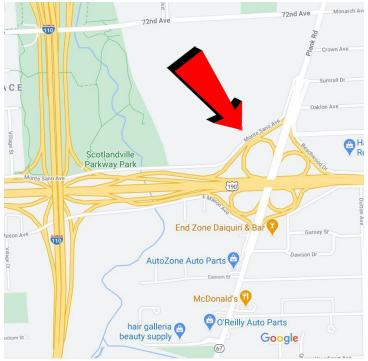

#### **PROPERTY HIGHLIGHTS**

- · Vacant Land 357,249 SF in Baton Rouge
- N/W Corner of Plank Rd. and Airline Hwy.