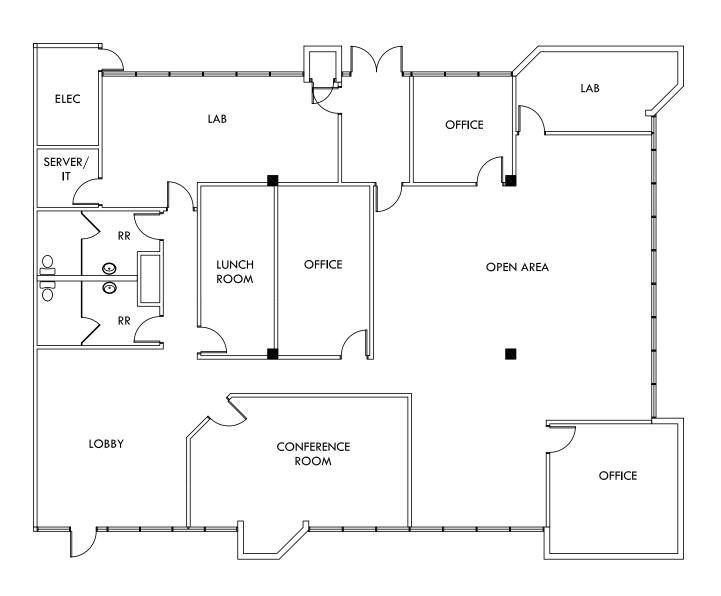

### **FLOOR PLAN**

±3,168 SF - Available Now

2248 N. First Street, San Jose | ±4,878 SF

### **FLOOR PLAN**

±4,878 SF - Available Now

2270 N. First Street, San Jose | ±4,509 SF

### **FLOOR PLAN**

±4,509 SF - Available Now

2248-2270 N. First Street, San Jose | ±15,346 SF