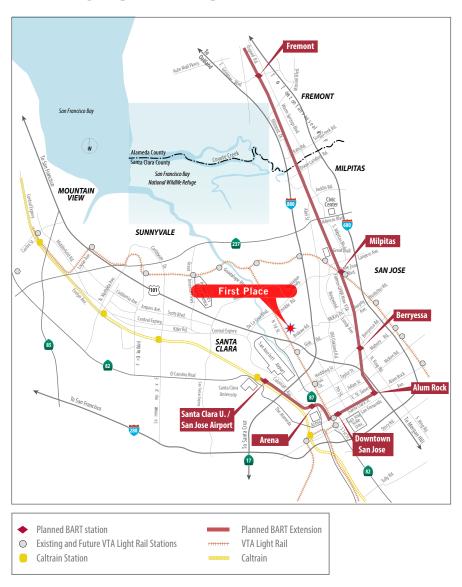

ilding Hours
  Suites Separately Metered
- Garden Setting with Outdoor Common Areas
- 4 parking spaces per 1,000 SF leased
- Convenient access to Highway 101 and Interstate 880



2240 N. First Street, San Jose | ±3,168 SF

### **FLOOR PLAN**

±3,168 SF - Available Now



2248 N. First Street, San Jose | ±4,878 SF

### **FLOOR PLAN**

±4,878 SF - Available Now



2270 N. First Street, San Jose | ±4,509 SF

### **FLOOR PLAN**

±4,509 SF - Available Now



2248-2270 N. First Street, San Jose | ±15,346 SF

#### **AERIAL**



#### LOCATION:

First Place is located on the east side of North First Street, North of Brokaw and south of Charcot Avenue, approximately 1 mile east of Highway 101.

First Place is centrally located with easy access to Highways 101, 880 and 87.

#### **TRANSPORTATION**



2248-2270 N. First Street, San Jose | ±15,346 SF