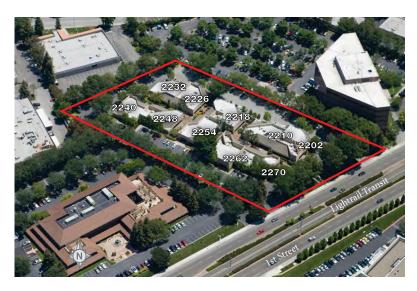

#### **AERIAL**

#### LOCATION:

First Place is located on the east side of North First Street, North of Brokaw and south of Charcot Avenue, approximately 1 mile east of Highway 101.

First Place is centrally located with easy access to Highways 101, 880 and 87.