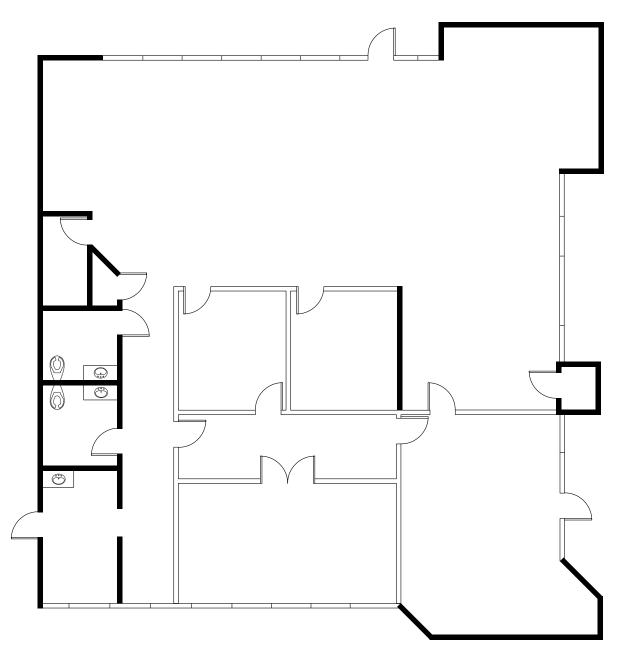

2240 N. First Street, San Jose | ±3,168 SF

### **FLOOR PLAN**

±3,168 SF - Available Now

2248 N. First Street, San Jose | ±4,878 SF