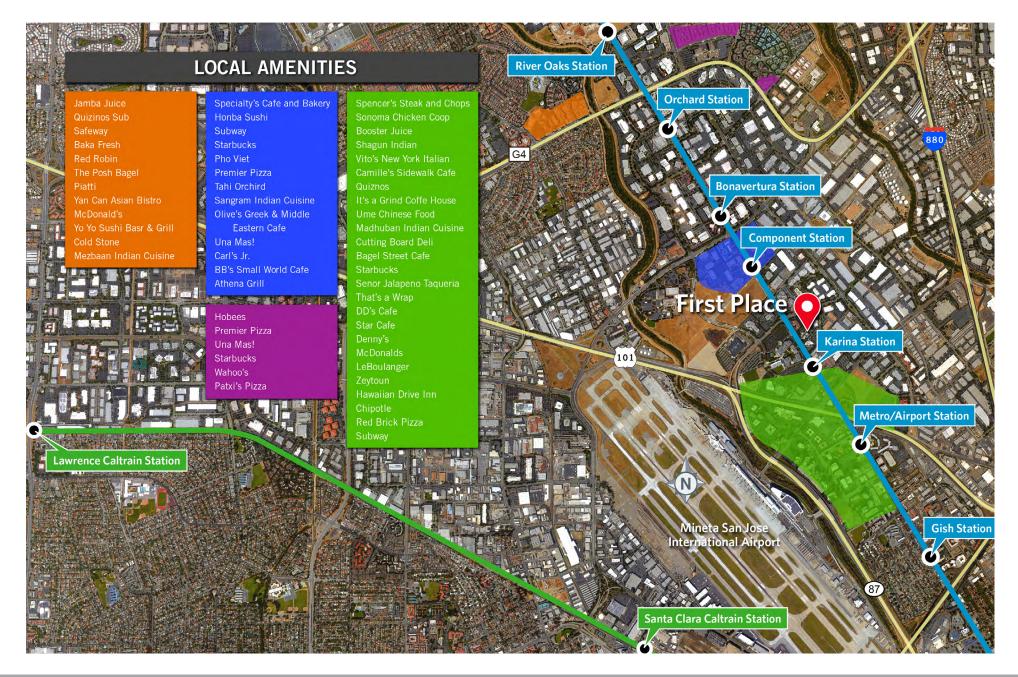

tting with Outdoor Common Areas
- 4 parking spaces per 1,000 SF leased
- Convenient access to Highway 101 and Interstate 880



2240 N. First Street, San Jose | ±3,168 SF

### **FLOOR PLAN**

±3,168 SF - Available Now



2248 N. First Street, San Jose | ±4,878 SF

### **FLOOR PLAN**

±4,878 SF - Available Now



2270 N. First Street, San Jose | ±4,509 SF

### **FLOOR PLAN**

±4,509 SF - Available Now



2248-2270 N. First Street, San Jose | ±15,346 SF

#### **AERIAL**



#### LOCATION:

First Place is located on the east side of North First Street, North of Brokaw and south of Charcot Avenue, approximately 1 mile east of Highway 101.

First Place is centrally located with easy access to Highways 101, 880 and 87.

#### **TRANSPORTATION**



2248-2270 N. First Street, San Jose | ±15,346 SF