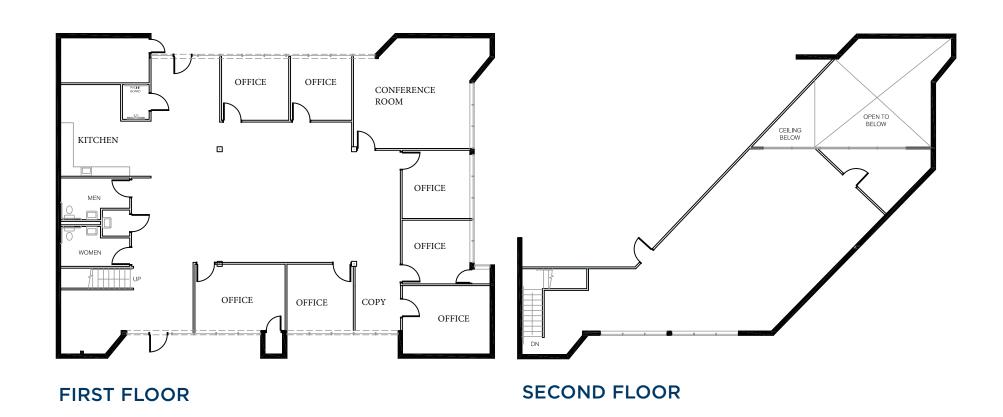

### **FLOOR PLAN**

±4,509 SF - Available Now

2248-2270 N. First Street, San Jose | ±15,346 SF

#### **TRANSPORTATION**

2248-2270 N. First Street, San Jose | ±15,346 SF