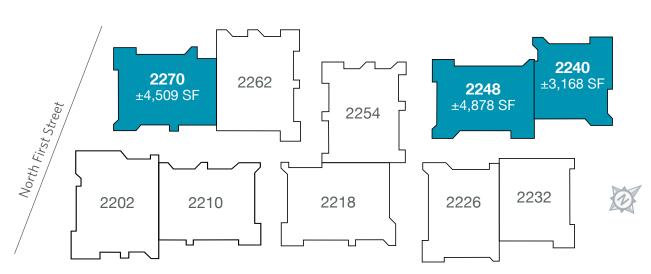

2240 N. First Street: ±3,168 SF

2248 N. First Street: ±4,878 SF

2270 N. First Street: ±4,509 SF