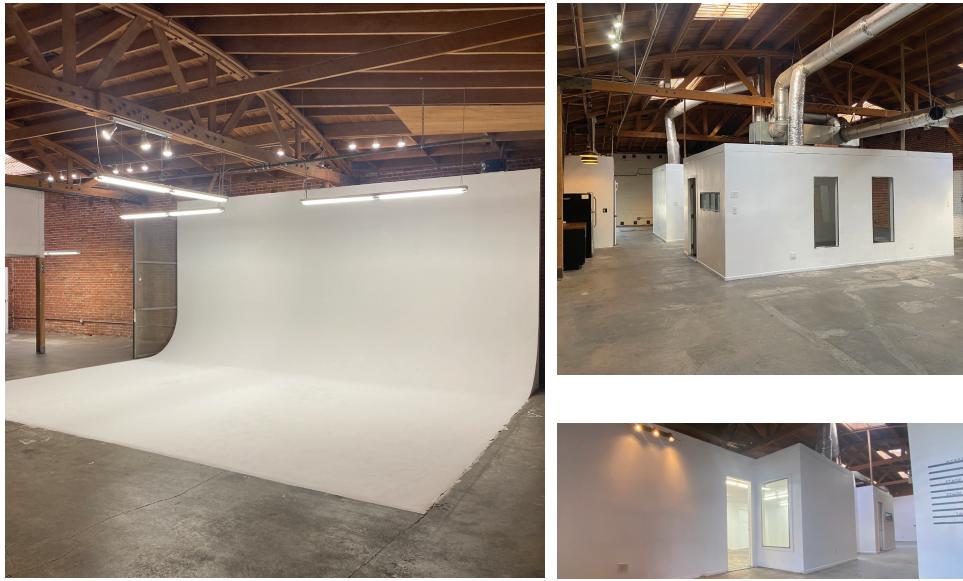

## **INTERIOR PHOTOS**

T (310) 526-0909 DRE#01095117 www.rsfLA.com

#### **BUILDING FEATURES**

- ✓ Free standing single tenant building
- ✓ High exposed wood bow-truss ceilings
- ✓ Polished concrete floors & exposed brick walls
- ✓ Roll-up door & loading dock
- ✓ Offices and conference rooms
- ✓ Large open area
- ✓ Skylights throughout
- ✓ Kitchenette
- Outdoor area
- ✓ Exterior building signage