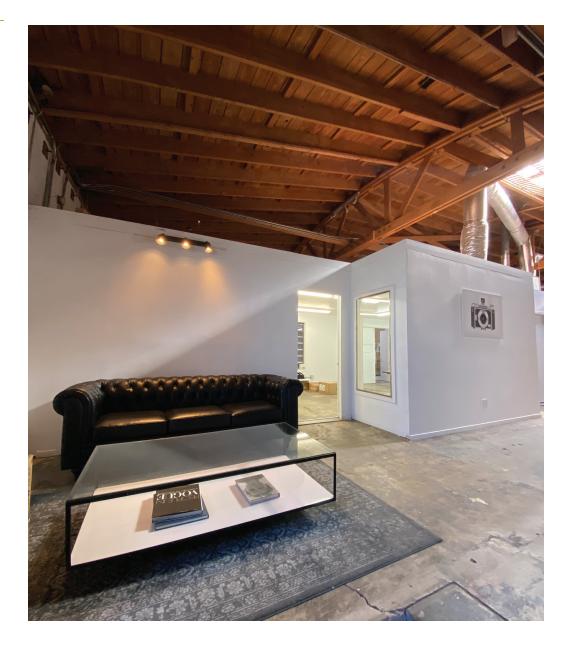

## **INTERIOR PHOTOS**

DRE#01095117 www.rsfLA.com 2432 E. 8th Street

Arts District, Los Angeles

#### **BUILDING FEATURES**

- ✓ Free standing single tenant building
- ✓ High exposed wood bow-truss ceilings
- ✓ Polished concrete floors & exposed brick walls
- ✓ Roll-up door & loading dock
- ✓ Offices and conference rooms
- ✓ Large open area
- ✓ Skylights throughout
- ✓ Kitchenette
- Outdoor area
- ✓ Exterior building signage