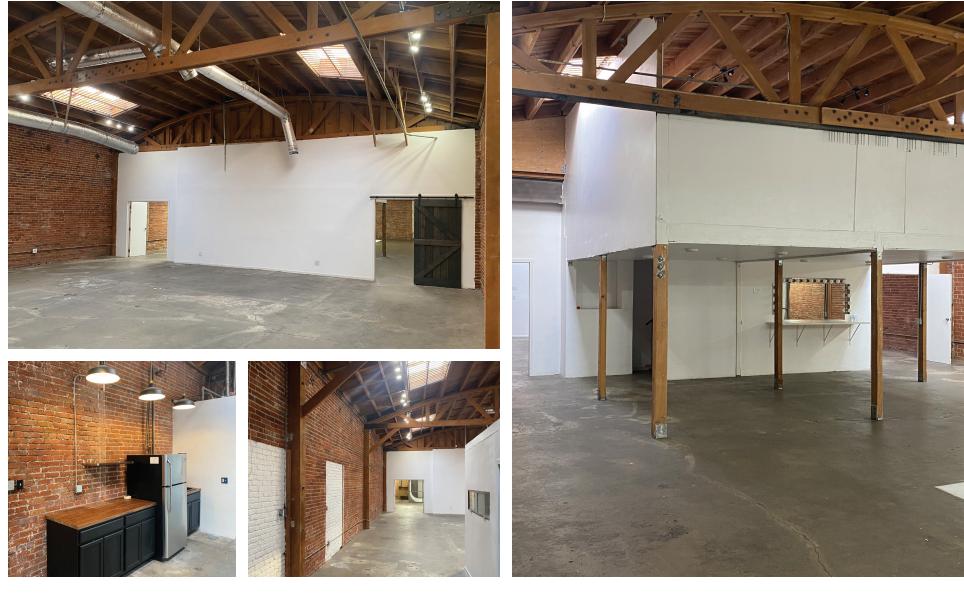

#### **BUILDING FEATURES**

- ✓ Free standing single tenant building
- ✓ High exposed wood bow-truss ceilings
- ✓ Polished concrete floors & exposed brick walls
- ✓ Roll-up door & loading dock
- ✓ Offices and conference rooms
- ✓ Large open area
- ✓ Skylights throughout
- ✓ Kitchenette
- Outdoor area
- ✓ Exterior building signage

## **INTERIOR PHOTOS**

DRE#01095117 www.rsfLA.com 2432 E. 8th Street

Arts District, Los Angeles