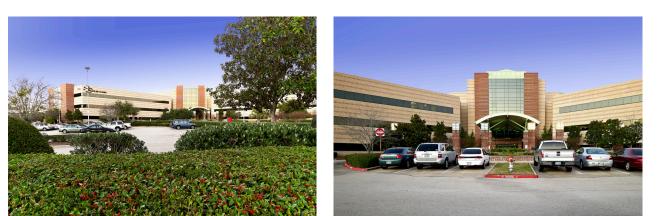

## **BUILDING SPECS**

- Highly desirable on campus building directly connected to Conroe Regional Medical Center
- Convenient access to I-45 in Conroe
- 3-Story Class B Medical Office Building
- 39,800 Gross Square Feet
- Parking Ratio: 5.25:1,000