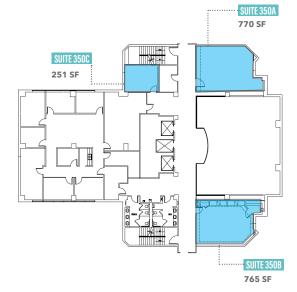

MEDICAL OFFICE SPACE FOR LEASE ON THE CONROE REGIONAL MEDICAL CENTER CONROE ATRIUM

MEDICAL OFFICE BUILDING 504 MEDICAL CENTER BOULEVARD | CONROE, TEXAS 77304 CONTACT SARAH CARTER, VP 713.231.1629 sarah.carter@transwestern.com

## **CONROE ATRIUM**

504 MEDICAL CENTER BOULEVARD | CONROE, TEXAS 77304



1900 West Loop S Suite 1300 Houston, Texas 77027

> T 713.270.7700 F 713.270.6285 transwestern.com





## **BUILDING SPECS**

- Highly desirable on campus building directly connected to Conroe Regional Medical Center
- Convenient access to I-45 in Conroe
- 3-Story Class B Medical Office Building
- 39,800 Gross Square Feet
- Parking Ratio: 5.25:1,000

## **AVAILABILITIES**

• Space available on the third floor





## CONTACT

SARAH CARTER, VP 713.231.1629 sarah.carter@transwestern.com The information provided herein was obtained from sources believed reliable; however, Transwestern makes no guarantees, warranties or representations as to the completeness or accuracy thereof. The presentation of this property is submitted subject to errors, omissions, change of price or conditions, prior sale or lease, or withdrawal without notice. Copyright © 2018 Transwestern.