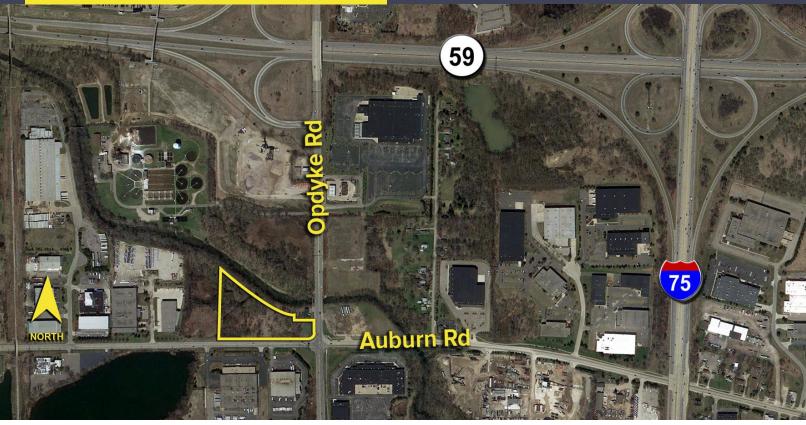

# AUBURN ROAD PONTIAC, MICHIGAN

LAND FOR SALE 5.41 Acres Available

#### PROPERTY FEATURES

- 5.41 acres available
- All utilities available on site
- Zoned C-3 (Industrial possible)
- Outdoor storage possible
- Irregular dimensions
- Build-to-suit for sale
- Sale Price: \$1,100,000 (\$220,000/acre)