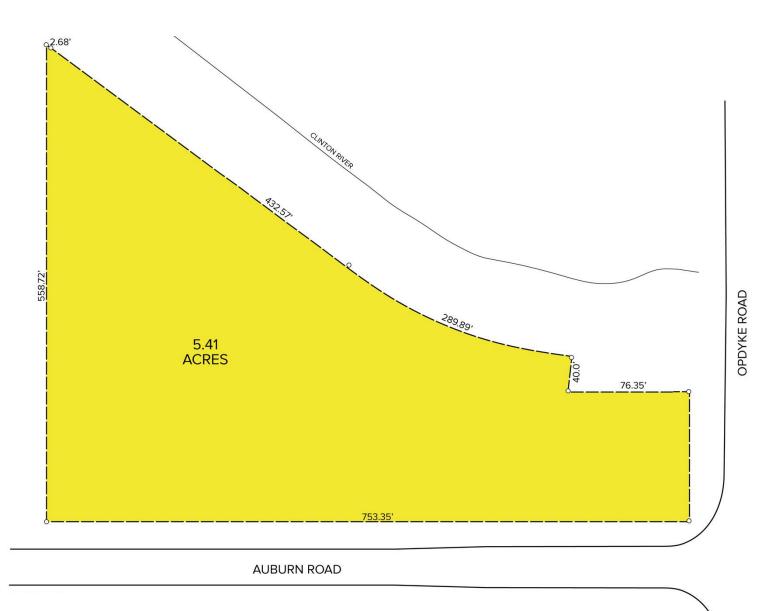

#### PROPERTY FEATURES

- 5.41 acres available
- All utilities available on site
- Zoned C-3 (Industrial possible)
- Outdoor storage possible
- Irregular dimensions
- Build-to-suit for sale
- Sale Price: \$1,100,000 (\$220,000/acre)

5.41

#### Site Plan