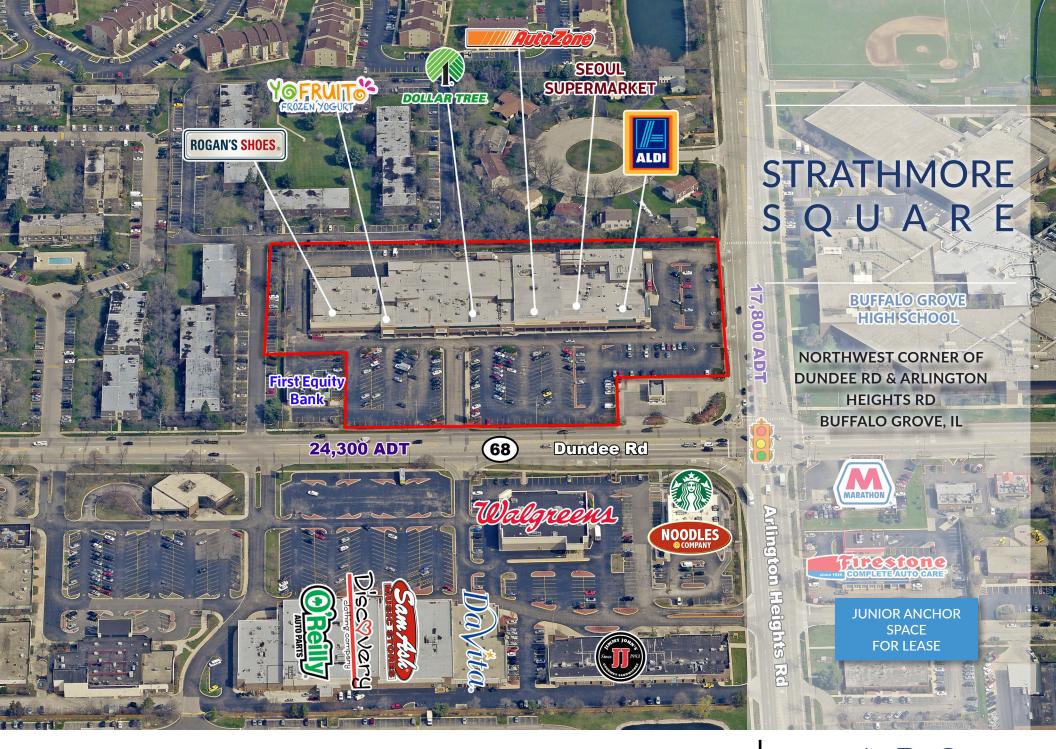

### **SITE SUMMARY**

- Located at heavily trafficked intersection of Dundee Road (24,300 ADT) and Arlington Heights Road (17,800 ADT)
- Site is highly visible and easily accessible via several curb cuts
- Prominent pylon signage is also available

### **CO-TENANCY**

Join Aldi, Autozone, Rogan's Shoes, and Seoul Market. Area retailers include XSport Fitness, Kohl's, Walgreens, Sam Ash Music, and Discovery Clothing.

| STRONG POPULATION DENSITY | 13,435    | 1 Mile |
|---------------------------|-----------|--------|
| AVERAGE HH INCOME         | 132,262   | 3 Mile |
|                           | 258,766   | 5 Mile |
|                           | \$92,979  | ½ Mile |
|                           | \$101,364 | 1 Mile |
|                           | \$112,527 | 2 Mile |