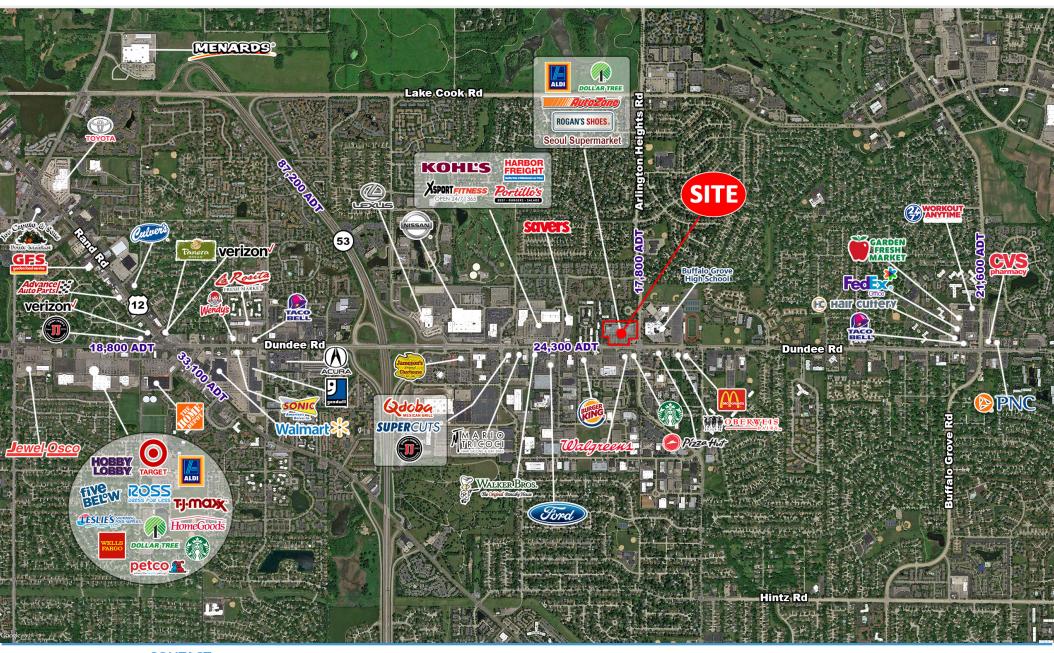

### **SITE SUMMARY**

- Located at heavily trafficked intersection of Dundee Road (24,300 ADT) and Arlington Heights Road (17,800 ADT)
- Site is highly visible and easily accessible via several curb cuts
- Prominent pylon signage is also available

### **CO-TENANCY**

Join Aldi, Autozone, Rogan's Shoes, and Seoul Market. Area retailers include XSport Fitness, Kohl's, Walgreens, Sam Ash Music, and Discovery Clothing.

| STRONG POPULATION DENSITY | 13,435    | 1 Mile |
|---------------------------|-----------|--------|
| AVERAGE HH INCOME         | 132,262   | 3 Mile |
|                           | 258,766   | 5 Mile |
|                           | \$92,979  | ½ Mile |
|                           | \$101,364 | 1 Mile |
|                           | \$112,527 | 2 Mile |