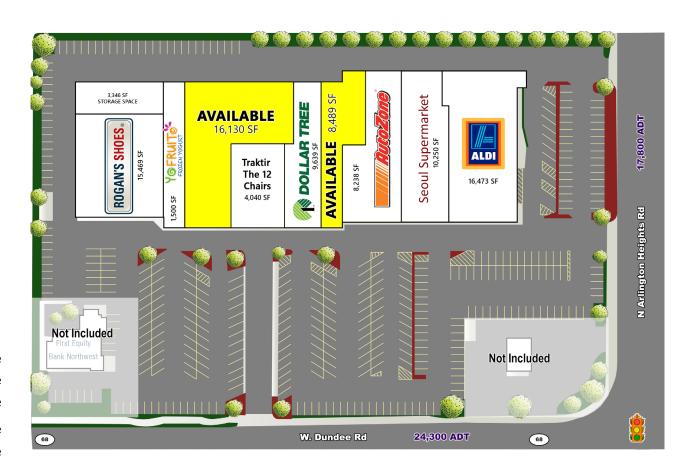

#### **SPACE AVAILABLE**

8,489 SF 16,130 SF

### **CO-TENANCY**

Join Aldi, Autozone, Rogan's Shoes, and Seoul Market. Area retailers include XSport Fitness, Kohl's, Walgreens, Sam Ash Music, and Discovery Clothing.

| STRONG POPULATION DENSITY | 13,435    | 1 Mile |
|---------------------------|-----------|--------|
| AVERAGE HH INCOME         | 132,262   | 3 Mile |
|                           | 258,766   | 5 Mile |
|                           | \$92,979  | ½ Mile |
|                           | \$101,364 | 1 Mile |
|                           | \$112,527 | 2 Mile |