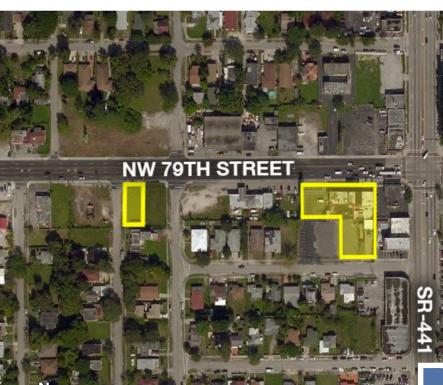

# 728 NW 79th Street

Miami, Florida 33150

### **Property Details**

Sale Price: \$ 3,500,00.00Total Bldg Size: 11,251 SF

Total Bldg Size: 11,251 SFTotal Lot Size: 39,000 SF

Year Built: 1941

Parking Spaces:

Zoning: T5-0 / UC-MC

37