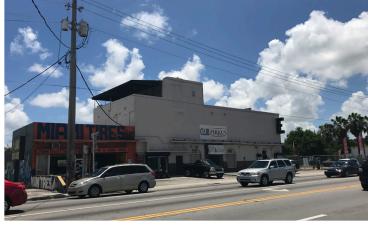

# 728 NW 79th Street

Miami, Florida 33150

### **Property Details**

Sale Price: \$ 3,500,00.00Total Bldg Size: 11,251 SF

Total Bldg Size: 11,251 SFTotal Lot Size: 39,000 SF

Year Built: 1941

Parking Spaces:

Zoning: T5-0 / UC-MC

37