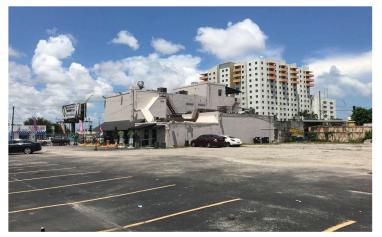

# 728 NW 79th Street

Miami, Florida 33150

### **Property Details**

Sale Price: \$ 3,500,00.00Total Bldg Size: 11,251 SF

Total Bldg Size: 11,251 SFTotal Lot Size: 39,000 SF

Year Built: 1941

Parking Spaces:

Zoning: T5-0 / UC-MC

37