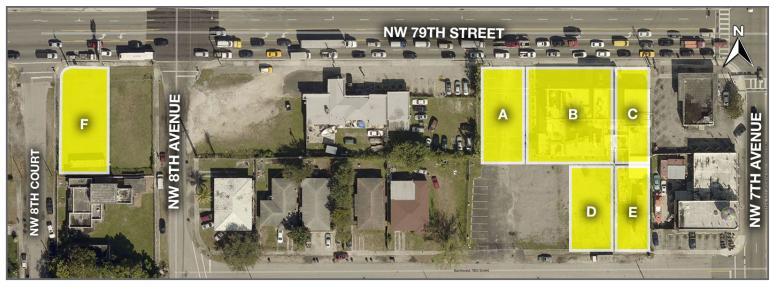

9655 South Dixie Hwy Suite 300 Miami, Florida +1 305 938 4000

naimiami.com Lic. Real Estate Broker

|   | Address      | Folio            | Building Size (SF) | Lot Size (SF) | Zoning |
|---|--------------|------------------|--------------------|---------------|--------|
| Α | 726 NW 79 St | 01-3111-035-0041 | Land Only          | 5,250         | UC-MC  |
| В | 728 NW 79 St | 01-3111-035-0040 | 8,159              | 10,500        | UC-MC  |
| С | 718 NW 79 St | 01-3111-035-0030 | 3,092              | 5,250         | T5-O   |
| D | 723 NW 78 St | 01-3111-035-0190 | Land Only          | 5,250         | UC-MC  |
| Е | 715 NW 78 St | 01-3111-035-0200 | Land Only          | 5,250         | T5-O   |
| F | 810 NW 79 St | 01-3111-034-0020 | Land Only          | 7,500         | UC-MC  |