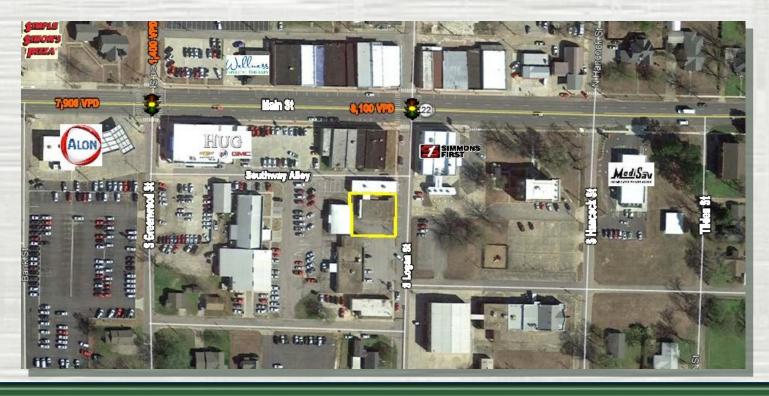

## 17 South Logan Street Charleston, Arkansas

## **Property Information**

- ♦ Lease Rate: \$3.00 SF
- Total Available Space: 2,292 SF
- ♦ Lot Size: 0.04 AC
- Parcel ID: 008-00456-000 & 008-00457-000
- Zoning Description: Commercial
- Date Available: September 2017
- Number of Parking Spaces: 7