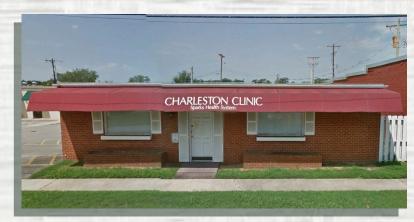

## 17 South Logan Street Charleston, Arkansas

## **Property Information**

- ♦ Lease Rate: \$3.00 SF
- Total Available Space: 2,292 SF
- ♦ Lot Size: 0.04 AC
- Parcel ID: 008-00456-000 & 008-00457-000
- Zoning Description: Commercial
- Date Available: September 2017
- Number of Parking Spaces: 7