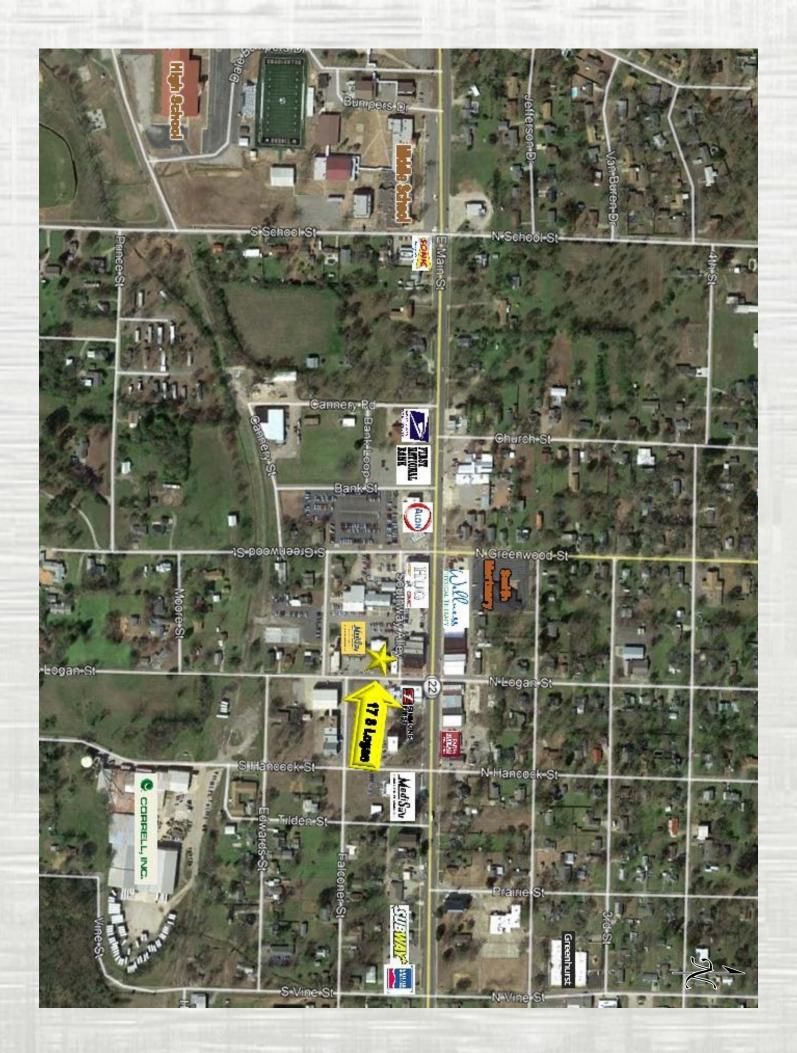

## 17 South Logan Street Charleston, Arkansas

## **Charleston At A Glance**

Major Industries: Manufacturing, Agriculture, Education

2015 Total Population: 2,830

- 2015 Total Daytime Population: 2,760
- 2015 Households: 1,345

- 2015 Median Household Income: \$47,2622015 Average Household Income: \$56,9212015 Per Capita Income: \$22,893
- Cost of Living: 15.5% below nat'l avg