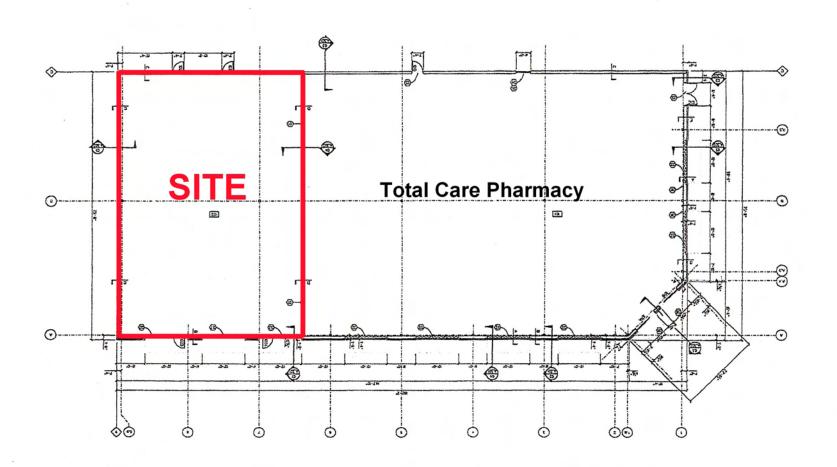

#### **DESCRIPTION**

Attractive brick retail/office center with a large paved parking lot. Ideally located at 700 Violet Road, just off the I-75 Exit in Crittenden, KY.

The available space is located adjacent to Total Care Pharmacy and may be divided into two 2,000 sq. ft. spaces. The space is perfect for a medical user or a retail user.

### FLOOR PLAN

FIRST COMMERCIAL REALTYING.