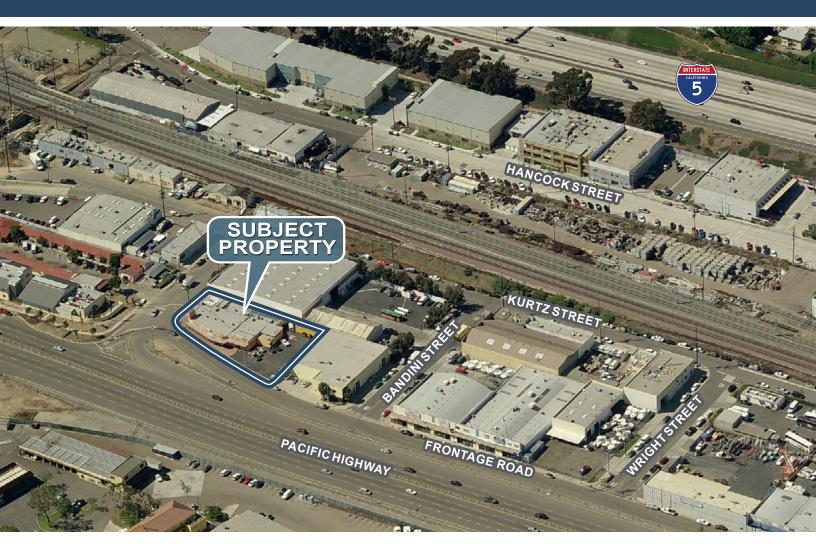

# **OFFICE AND RETAIL SPACE AVAILABLE FOR LEASE**

4085 Pacific Highway, San Diego, CA 92110

## **PROPERTY FEATURES**

- Ample on-site parking
- Surrounded by single-family & multi-family residential
- · Located directly on Pacific Highway
- · Across the street from SPAWAR and MCRD
- · Minutes to Downtown & San Diego Airport
- Blocks from Interstate 5 and Old Town
- Rental rate: \$1.25/SF + CAM (CAM = \$0.57/SF)