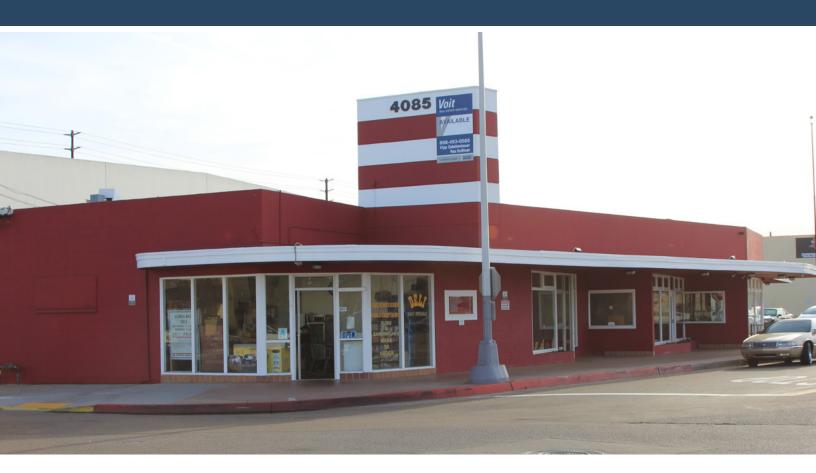

# **OFFICE AND RETAIL SPACE AVAILABLE FOR LEASE**

4085 Pacific Highway, San Diego, CA 92110

## **PROPERTY FEATURES**

- Ample on-site parking
- Surrounded by single-family & multi-family residential
- · Located directly on Pacific Highway
- · Across the street from SPAWAR and MCRD
- · Minutes to Downtown & San Diego Airport
- Blocks from Interstate 5 and Old Town
- Rental rate: \$1.25/SF + CAM (CAM = \$0.57/SF)