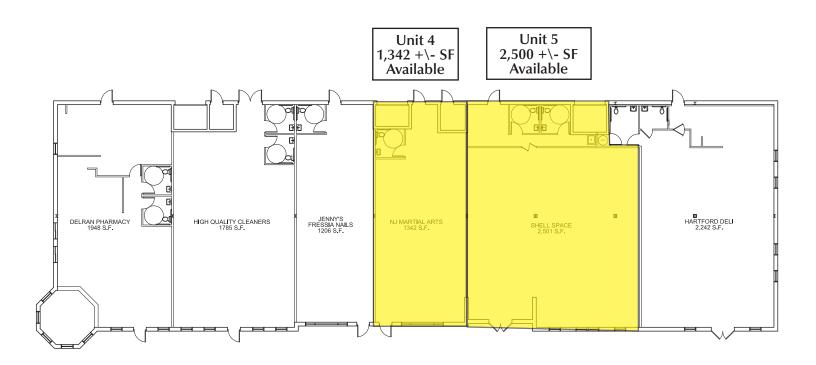

## BRIDGEBORO SQUARE CENTER 80 - 88 HARTFORD RD, MOORESTOWN, NJ

Property Description: Space Available:

Lease Rate: Comments:

Retail/office for lease

1,342 +/- SF Unit 4 2,500 +/- SF Unit 5 Contiguous 3,842 +/- SF Total

\$18.00/ SF NNN

 In highly visible shopping center with Goddard School, Investors Bank, Delran Pharmacy & Deli

• Abundant parking. New town house development next door.

 Easy Access to Routes 130, I-295 and the New Jersey Turnpike