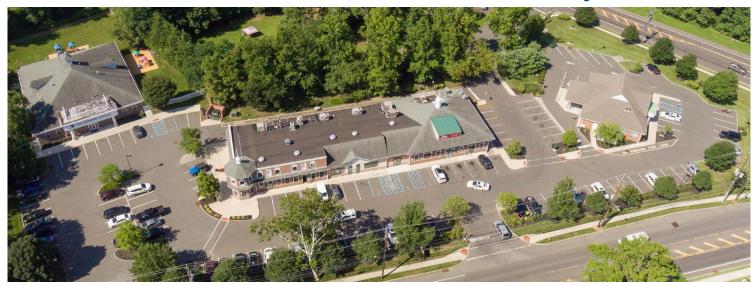

## BRIDGEBORO SQUARE CENTER 80 - 88 HARTFORD RD, MOORESTOWN, NJ

Property Description: Space Available:

Lease Rate: Comments:

Retail/office for lease

1,342 +/- SF Unit 4 2,500 +/- SF Unit 5 Contiguous 3,842 +/- SF Total

\$18.00/ SF NNN

 In highly visible shopping center with Goddard School, Investors Bank, Delran Pharmacy & Deli

• Abundant parking. New town house development next door.

 Easy Access to Routes 130, I-295 and the New Jersey Turnpike