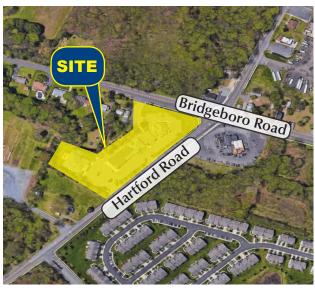

## BRIDGEBORO SQUARE CENTER 80 - 88 HARTFORD RD, MOORESTOWN, NJ

Property Description: Space Available:

Lease Rate: Comments:

Retail/office for lease

1,342 +/- SF Unit 4 2,500 +/- SF Unit 5 Contiguous 3,842 +/- SF Total

\$18.00/ SF NNN

 In highly visible shopping center with Goddard School, Investors Bank, Delran Pharmacy & Deli

• Abundant parking. New town house development next door.

 Easy Access to Routes 130, I-295 and the New Jersey Turnpike