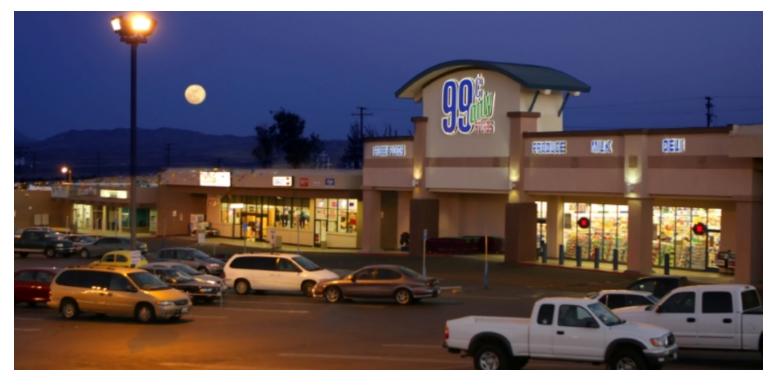

#### **PROPERTY OVERVIEW**

Join 99 Cents Only, Vons, & Big 5 in The Primary Retail Submarket in Barstow! Suite 1304-13,312 sq ft Over \$1.3 Million in Recent Renovations - New Facade, Fresh Paint and New Landscaping. Vons Grocery Store has extended their lease & is currently remodeling! High Visibility with Signage. Ideal for Discount Retailers!

#### PROPERTY HIGHLIGHTS

- Co-tenants Big 5, 99 cents only, Radio Shack, Wells Fargo & Vons
- Centrally Located
- Primary retail area of Barstow
- Signalized corner/a quarter mile from I-15
- Near Barstow Community College
- Restaurants nearby
- Retail destination of Ft. Irwin MCLB