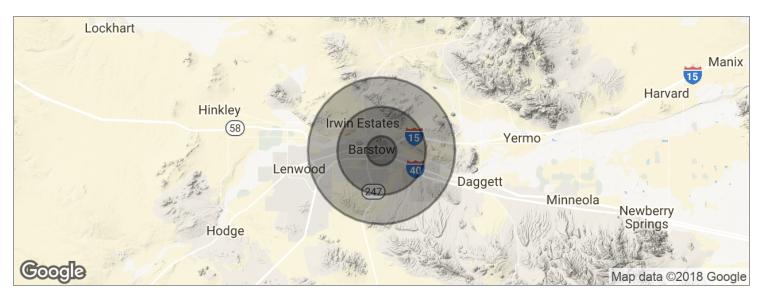

**ASSOCIATES** COMMERCIAL REAL ESTATE SERVICES

1300-1354 E. Main St., Barstow, CA 92311

| POPULATION                            | 1 MILE              | 3 MILES              | 5 MILES               |
|---------------------------------------|---------------------|----------------------|-----------------------|
| Total population                      | 5,231               | 20,506               | 29,590                |
| Median age                            | 30.6                | 33.1                 | 33.3                  |
| Median age (Male)                     | 30.0                | 33.3                 | 33.5                  |
| Median age (Female)                   | 30.8                | 32.5                 | 32.8                  |
|                                       |                     |                      |                       |
| HOUSEHOLDS & INCOME                   | 1 MILE              | 3 MILES              | 5 MILES               |
| HOUSEHOLDS & INCOME  Total households | <b>1 MILE</b> 1,876 | <b>3 MILES</b> 7,117 | <b>5 MILES</b> 10,192 |
|                                       |                     |                      |                       |
| Total households                      | 1,876               | 7,117                | 10,192                |