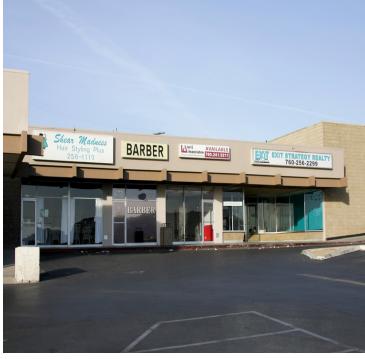

#### **PROPERTY OVERVIEW**

Join 99 Cents Only, Vons, & Big 5 in The Primary Retail Submarket in Barstow! Suite 1304-13,312 sq ft Over \$1.3 Million in Recent Renovations - New Facade, Fresh Paint and New Landscaping. Vons Grocery Store has extended their lease & is currently remodeling! High Visibility with Signage. Ideal for Discount Retailers!

#### PROPERTY HIGHLIGHTS

- Co-tenants Big 5, 99 cents only, Radio Shack, Wells Fargo & Vons
- Centrally Located
- Primary retail area of Barstow
- Signalized corner/a quarter mile from I-15
- Near Barstow Community College
- Restaurants nearby
- Retail destination of Ft. Irwin MCLB