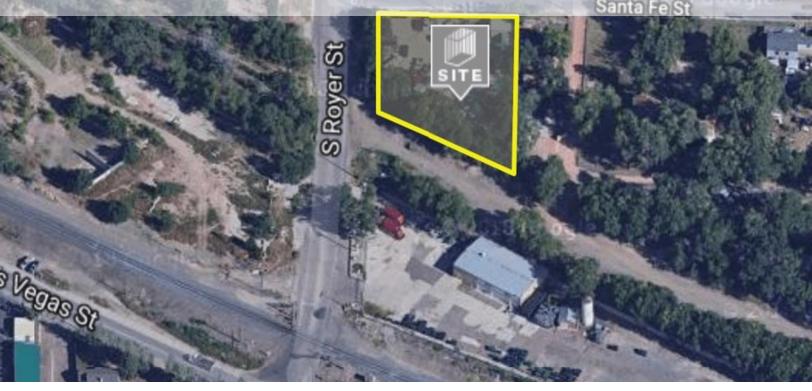

## **DOWNTOWN INDUSTRIAL LOT**

**FOR SALE** // 619 Santa Fe St., Colorado Springs, CO 80903

#### **PROPERTY OVERVIEW**

Industrial lot for sale off of E. Las Vegas St., near the intersection of Hwy 87 and I-25. With a 0.46 acre lot and convenient downtown location, this parcel would be a great opportunity for an owner/user who is looking for industrial property with easy I-25 access.