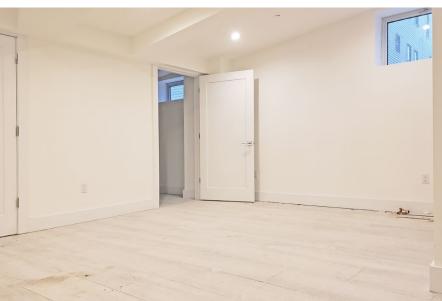

E

# 989 LIBERTY AVENUE

#### **SPACE HIGHLIGHTS**

| LOCATION SPACE CEILING HEIGHT | FRONTAGE |
|-------------------------------|----------|
|-------------------------------|----------|

Liberty Avenue & Space 1A 260 SF Space 1A 12.75 FT 16.75 FT Doscher Street Space 1B 540 SF Space 1B 8.75 FT

# DIMENSIONS ZONING OCCUPANCY ASKING RENT

Variable R6A Immediate Upon Request

#### HIGHLIGHTS

- New Development
- 2 Private Offices
- Central Air and Heating
- Secure Storage / Natural Light
- HVAC / High Ceilings
- Private Restroom
- White-Boxed Spaces
- Easy and Fast Commute to JFK
- Steps from Pitkin Avenue Retail Corridor
- Landlord Willing to Customize



# **FLOORPLANS & DETAILS**





**SPACE 1A - 260 SF** 

**SPACE 1B -** 540 SF

# **EAST NEW YORK BROOKLYN**

# **EXISTING CONDITION**









# **NEIGHBORHOOD DEMOGRAPHICS**





AVERAGE POPULATION AGE



12.66%

POPULATION GROWTH SINCE 2010



\$63,290

AVERAGE HHI WITHIN 1-MILE RADIUS



1,922

TOTAL BUSINESSES WITHIN 1-MILE RADIUS



\$665 M

ANNUAL SPENDING WITHIN 1-MILE RADIUS

# **NEIGHBORHOOD & TRANSPORTATION**

# **NEIGHBORHOOD TENANTS**

City Line Park

DJ MIGZZ

Imperial Bakery

White Castle

Wendy's

McDonald's

Original Napoli's Pizza

Green Gems

Liberty Tax Service

Benjamin Moore

Frias Family Deli

**BRC** 

Lily

Subway

El Cacique

Dunkin'

China Sun

Top's Chinese Kitchen

Popeyes Louisiana Kitchen

My Neighborhood Grocery

#### TRANSPORTATION

5 Min Walk at Euclid Avenue (0.2 mi)

AC

10 Min Walk at Grant Avenue (0.5 mi)

A

11 Min Walk at Crescent Street (0.5 mi)

(Z)

11 Min Walk at Norwood Avenue (0.