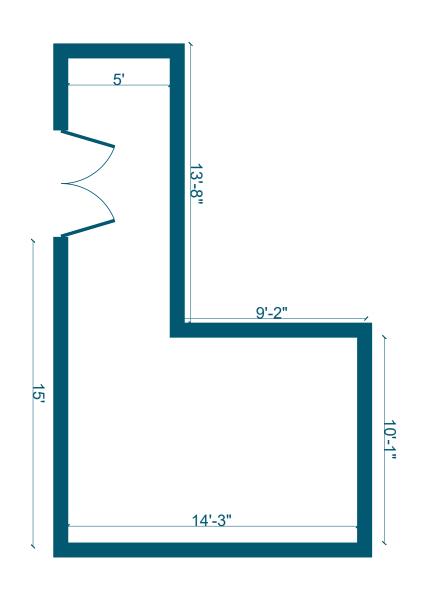

# 989 LIBERTY AVENUE

EAST NEW YORK, BROOKLYN





OFFICE SPACE FOR LEASE

# 989 LIBERTY AVENUE

#### **SPACE HIGHLIGHTS**

| LOCATION SPACE CEILING HEIGHT | FRONTAGE |
|-------------------------------|----------|
|-------------------------------|----------|

Liberty Avenue & Space 1A 260 SF Space 1A 12.75 FT 16.75 FT Doscher Street Space 1B 540 SF Space 1B 8.75 FT

# DIMENSIONS ZONING OCCUPANCY ASKING RENT

Variable R6A Immediate Upon Request

#### HIGHLIGHTS

- New Development
- 2 Private Offices
- Central Air and Heating
- Secure Storage / Natural Light
- HVAC / High Ceilings
- Private Restroom
- White-Boxed Spaces
- Easy and Fast Commute to JFK
- Steps from Pitkin Avenue Retail Corridor
- Landlord Willing to Customize



# **FLOORPLANS & DETAILS**





**SPACE 1A - 260 SF** 

**SPACE 1B -** 540 SF

# **EAST NEW YORK BROOKLYN**

# **EXISTING CONDITION**









# **NEIGHBORHOOD DEMOGRAPHICS**





AVERAGE POPULATION AGE



12.66%

POPULATION GROWTH SINCE 2010



\$63,290

AVERAGE HHI WITHIN 1-MILE RADIUS



1,922

TOTAL BUSINESSES WITHIN 1-MILE RADIUS



\$665 M

ANNUAL SPENDING WITHIN 1-MILE RADIUS

# **NEIGHBORHOOD & TRANSPORTATION**

# **NEIGHBORHOOD TENANTS**

City Line Park

DJ MIGZZ

Imperial Bakery

White Castle

Wendy's

McDonald's

Original Napoli's Pizza

Green Gems

Liberty Tax Service

Benjamin Moore

Frias Family Deli

**BRC** 

Lily

Subway

El Cacique

Dunkin'

China Sun

Top's Chinese Kitchen

Popeyes Louisiana Kitchen

My Neighborhood Grocery

#### TRANSPORTATION

5 Min Walk at Euclid Avenue (0.2 mi)

AC

10 Min Walk