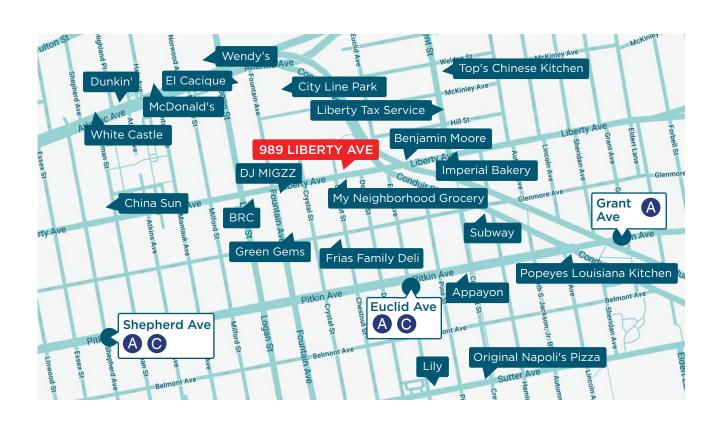

# **NEIGHBORHOOD TENANTS**

City Line Park

DJ MIGZZ

Imperial Bakery

White Castle

Wendy's

McDonald's

Original Napoli's Pizza

Green Gems

Liberty Tax Service

Benjamin Moore

Frias Family Deli

**BRC** 

Lily

Subway

El Cacique

Dunkin'

China Sun

Top's Chinese Kitchen

Popeyes Louisiana Kitchen

My Neighborhood Grocery

#### TRANSPORTATION

5 Min Walk at Euclid Avenue (0.2 mi)

AC

10 Min Walk at Grant Avenue (0.5 mi)

A

11 Min Walk at Crescent Street (0.5 mi)

(Z)

11 Min Walk at Norwood Avenue (0.6 mi)

JZ

12 Min Walk at Shepherd Avenue (0.6 mi)

AC