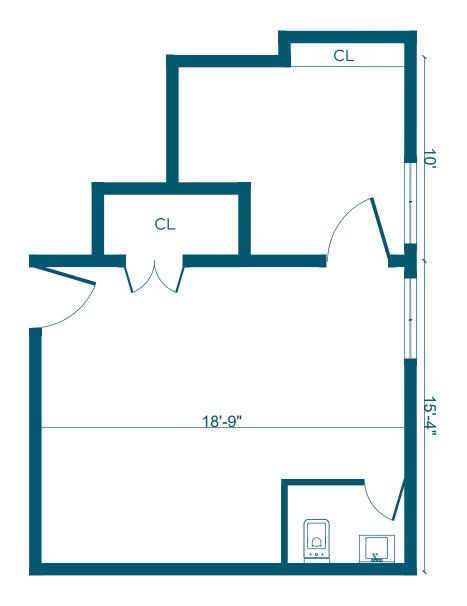

# 989 LIBERTY AVENUE

EAST NEW YORK, BROOKLYN





OFFICE SPACE FOR LEASE

# 989 LIBERTY AVENUE

#### **SPACE HIGHLIGHTS**

| LOCATION SPACE CEILING HEIGHT | FRONTAGE |
|-------------------------------|----------|
|-------------------------------|----------|

Liberty Avenue & Space 1A 260 SF Space 1A 12.75 FT 16.75 FT Doscher Street Space 1B 540 SF Space 1B 8.75 FT

# DIMENSIONS ZONING OCCUPANCY ASKING RENT

Variable R6A Immediate Upon Request

#### HIGHLIGHTS

- New Development
- 2 Private Offices
- Central Air and Heating
- Secure Storage / Natural Light
- HVAC / High Ceilings
- Private Restroom
- White-Boxed Spaces
- Easy and Fast Commute to JFK
- Steps from Pitkin Avenue Retail Corridor
- Landlord Willing to Customize



# **FLOORPLANS & DETAILS**





**SPACE 1A - 260 SF** 

**SPACE 1B -** 540 SF

# **EAST NEW YORK BROOKLYN**

# **EXISTING CONDITION**









# **NEIGHBORHOOD DEMOGRAPHICS**





AVERAGE POPULATION AGE



12.66%

POPULATION GROWTH SINCE 2010



\$63,290

AVERAGE HHI WITHIN 1-MILE RADIUS



1,922

TOTAL BUSINESSES WITHIN 1-MILE RADIUS



\$665 M

ANNUAL SPENDING WITHIN 1-MILE RADIUS

# **NEIGHBORHOOD & TRANSPORTATION**

# **NEIGHBORHOOD TENANTS**

City Line Park

DJ MIGZZ

Imperial Bakery

White Castle

Wendy's

McDonald's

Original Napoli's Pizza

Green Gems

Liberty Tax Service

Benjamin Moore

Frias Family Deli

**BRC** 

Lily

Subway

El Cacique

Dunkin'

China Sun

Top's Chinese Kitchen

Popeyes Louisiana Kitchen

My Neighborhood Grocery

#### TRANSPORTATION

5 Min Walk at Euclid Avenue (0.2 mi)

AC

10 Min Walk a