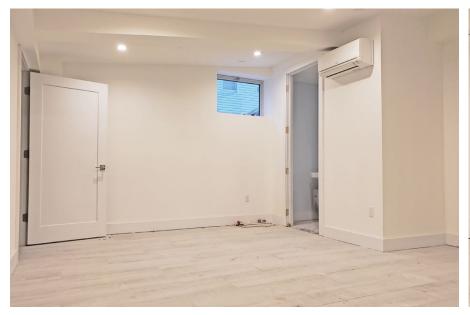

ASE

# 989 LIBERTY AVENUE

#### **SPACE HIGHLIGHTS**

| LOCATION SPACE CEILING HEIGHT | FRONTAGE |
|-------------------------------|----------|
|-------------------------------|----------|

Liberty Avenue & Space 1A 260 SF Space 1A 12.75 FT 16.75 FT Doscher Street Space 1B 540 SF Space 1B 8.75 FT

# DIMENSIONS ZONING OCCUPANCY ASKING RENT

Variable R6A Immediate Upon Request

#### HIGHLIGHTS

- New Development
- 2 Private Offices
- Central Air and Heating
- Secure Storage / Natural Light
- HVAC / High Ceilings
- Private Restroom
- White-Boxed Spaces
- Easy and Fast Commute to JFK
- Steps from Pitkin Avenue Retail Corridor
- Landlord Willing to Customize



# **FLOORPLANS & DETAILS**





**SPACE 1A - 260 SF** 

**SPACE 1B -** 540 SF

# **EAST NEW YORK BROOKLYN**

# **EXISTING CONDITION**









# **NEIGHBORHOOD DEMOGRAPHICS**





AVERAGE POPULATION AGE



12.66%

POPULATION GROWTH SINCE 2010



\$63,290

AVERAGE HHI WITHIN 1-MILE RADIUS



1,922

TOTAL BUSINESSES WITHIN 1-MILE RADIUS



\$665 M

ANNUAL SPENDING WITHIN 1-MILE RADIUS

# **NEIGHBORHOOD & TRANSPORTATION**

# **NEIGHBORHOOD TENANTS**

City Line Park

DJ MIGZZ

Imperial Bakery

White Castle

Wendy's

McDonald's

Original Napoli's Pizza

Green Gems

Liberty Tax Service

Benjamin Moore

Frias Family Deli

**BRC** 

Lily

Subway

El Cacique

Dunkin'

China Sun

Top's Chinese Kitchen

Popeyes Louisiana Kitchen

My Neighborhood Grocery

#### TRANSPORTATION

5 Min Walk at Euclid Avenue (0.2 mi)

AC

10 Min Walk at Grant Avenue (0.5 mi)

A

11 Min Walk at Crescent Street (0.5 mi)

(Z)

11 Min Walk at Norwood Avenue (