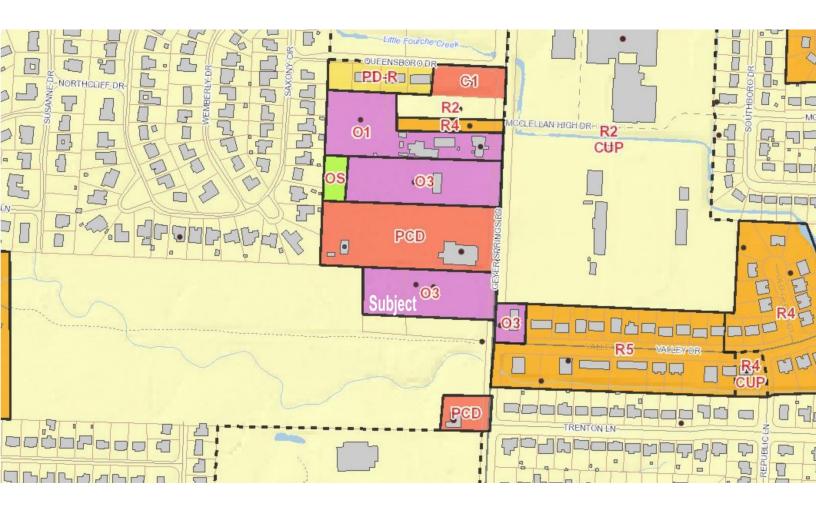

## 9616 Geyer Springs Road | Little Rock, AR 72209

| OFFERING SUMMARY PROPERTY OVERVIEW |                                | PROPERTY OVERVIEW                                                                                                                                                                                                                                                                                                                                                      |
|------------------------------------|--------------------------------|------------------------------------------------------------------------------------------------------------------------------------------------------------------------------------------------------------------------------------------------------------------------------------------------------------------------------------------------------------------------|
| Sale Price:                        | <del>\$ 0</del>   \$60,000 USD | 2 acres close to area retail.                                                                                                                                                                                                                                                                                                                                          |
| Price / SF:<br>Lot Size:           | \$0.69 USD<br>2 Acres +/-      | <ul> <li>PROPERTY HIGHLIGHTS</li> <li>Prime location excellent for Retail, Multi-Family, Church or Daycare.</li> <li>Located just south of heavily trafficked Baseline &amp; Geyer Springs.</li> <li>Great retail location in close proximity to area restaurants, banks &amp; more.</li> <li>181' Geyer Springs frontage.</li> <li>All utilities available</li> </ul> |
| Zoning:                            | 0-3                            |                                                                                                                                                                                                                                                                                                                                                                        |