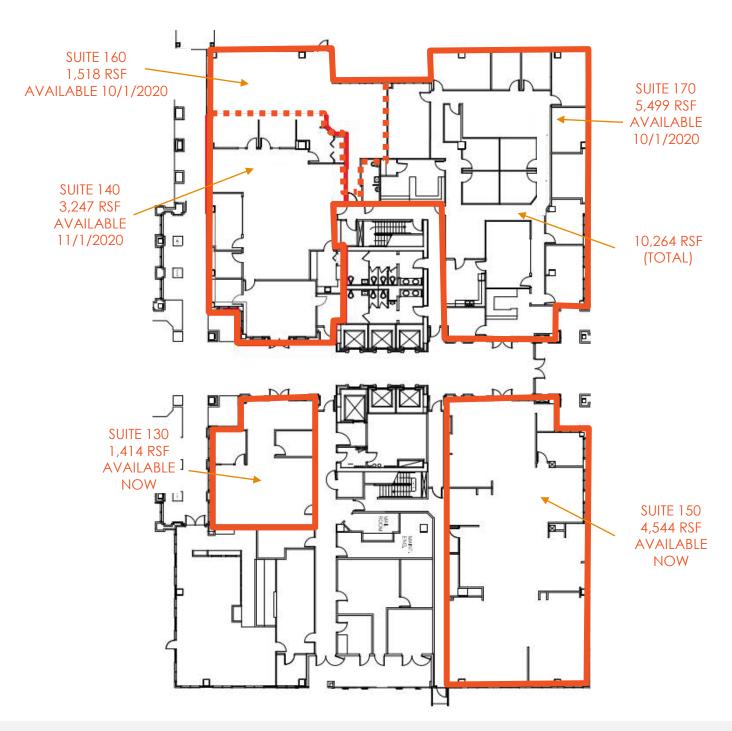

#### FIRST FLOOR: 1,414 - 14,808 + RSF AVAILABLE

For more information, please contact:

J. PAUL REYNOLDS, CCIM

Principal 407.540.7728

paul.reynolds@foundrycommercial.com Licensed Real Estate Brokers ALEX ROSARIO

| Suite | RSF            |
|-------|----------------|
| 130   | 1,414          |
| 140   | 3,247          |
| 150   | 4,544          |
| 160   | 1,518 – 4,765  |
| 170   | 5,499 – 14,808 |
| 220   | 5,517          |
| 230   | 906            |
| 620   | 1,534          |