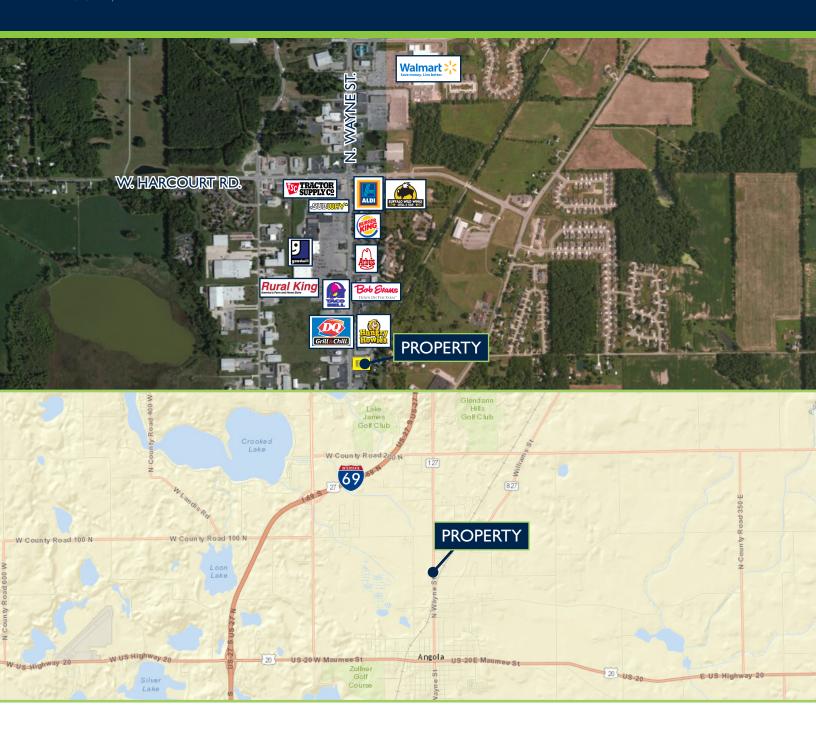

#### **FEATURES**

- 8,400 SF available
- Located in the main retail corridor
- Direct line of site on busy Wayne St.
- Dedicated parking for retail center
- Traffic counts exceed 16,000 vehicles per day
- FOR SALE: \$490,000 \$449,000