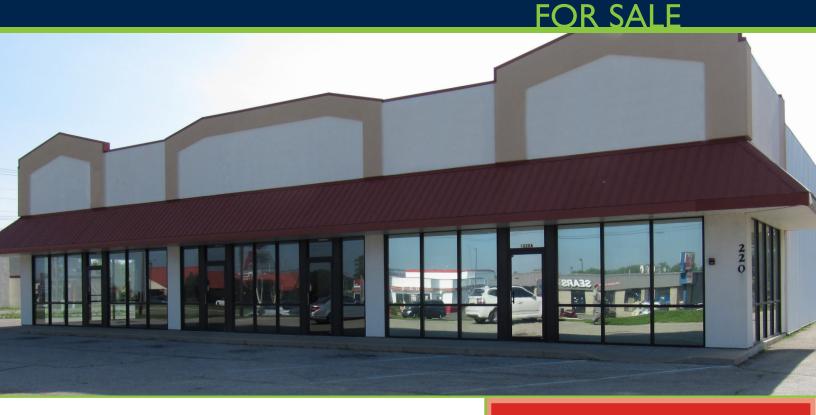

# RETAIL SPACE ANGOLA, INDIANA

## **FOR SALE**

#### **FEATURES**

- 8,400 SF available
- Located in the main retail corridor
- Direct line of site on busy Wayne St.
- Dedicated parking for retail center
- Traffic counts exceed 16,000 vehicles per day
- FOR SALE: \$490,000 \$449,000