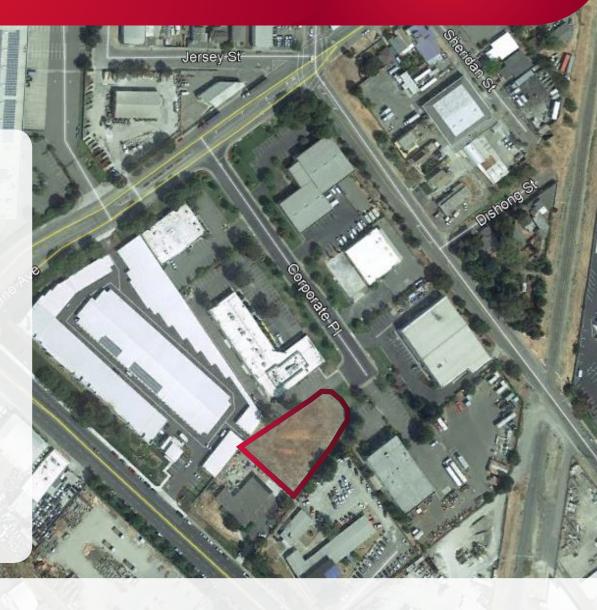

#### **AVAILABILITY:**

Last undeveloped parcel on Corporate Place, consisting of .7 Acres of land

#### **PROPERTY FEATURES:**

- Utilities: Stubbed to Site
- General Plan: South Vallejo Industrial Park
- Zoning: Business/Light Industrial
- Location: Close to Highway 29, I-80/I-780 and Curtola Pkwy
- Parcel: ±0.7 Acres or 30,492 SF
  APN: 0058-071-350