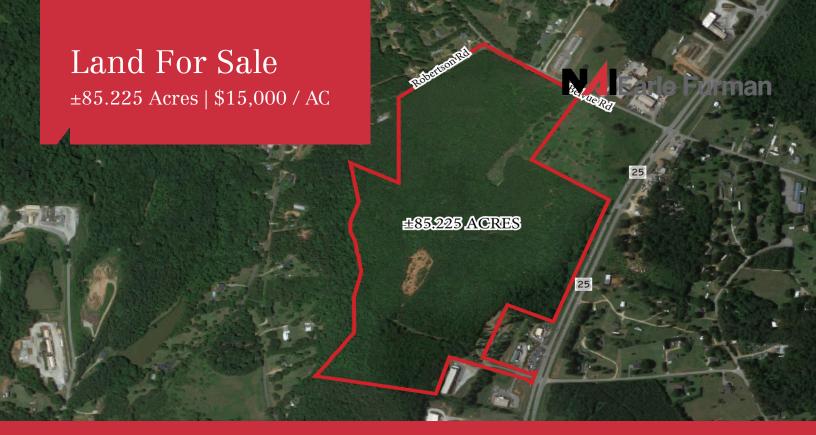

## ±85.225 Acres located in Opportunity Zone

## Belvue Road & Hwy 25

Travelers Rest, South Carolina 29690

## **Property Highlights**

- ±85.225 Acres of land in Travelers Rest off Hwy 25
- Located in an Opportunity Zone
- Tax map 0504020101002 and 0504020101008
- Located: ±3.4 miles from Travelers Rest, ±12.1 from Greenville, ±28.9 from Hendersonville, NC, and ±50.9 from Asheville, NC
- Zoning: unzoned
- Sale price : \$15,000/acre

Sale Price: \$1,278,375.00