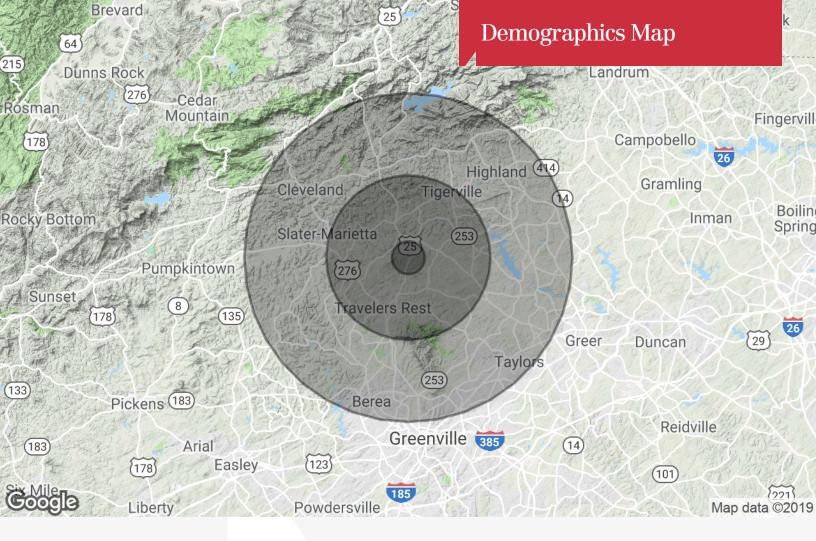

## John Baldwin, CCIM O: 864 678 5982 | C: 864 238 6336 jbaldwin@naiearlefurman.com

101 E Washington St, Suite 400 Greenville, SC 29601 864 232 9040 tel www.naief.com

| Population          | 1 Mile | 5 Miles | 10 Miles      |  |
|---------------------|--------|---------|---------------|--|
| TOTAL POPULATION    | 1,473  | 38,352  | 205,834       |  |
| MEDIAN AGE          | 37.9   | 36.0    | 37.1          |  |
| MEDIAN AGE (MALE)   | 35.5   | 35.3    | 35.9          |  |
| MEDIAN AGE (FEMALE) | 40.5   | 36.6    | 38.4          |  |
|                     |        |         |               |  |
| Households & Income | 1 Mile | 5 Miles | 10 Miles      |  |
| mousemonus & meonie |        |         |               |  |
| TOTAL HOUSEHOLDS    | 539    | 14,145  | 81,288        |  |
|                     |        |         | 81,288<br>2.5 |  |
| TOTAL HOUSEHOLDS    | 539    | 14,145  | - ,           |  |

\* Demographic data derived from 2010 US Census

101 E Washington St, Suite 400 Greenville, SC 29601 864 232 9040 tel www.naief.com