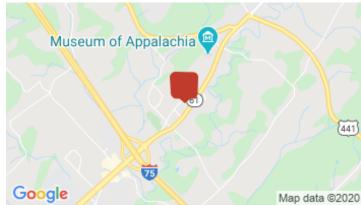

## 2683 Andersonville Hwy, Clinton, TN 37716

Listing ID: 30434165 Status: Active

Property Type: Retail-Commercial For Lease

Retail-Commercial Type: Mixed Use, Restaurant

Contiguous Space: 1,000 SF
Total Available: 1,000 SF
Gross Land Area: 2.20 Acres
Lease Rate: \$15 PSF (Annual)

Base Monthly Rent:\$1,250Lease Type:Modified GrossNearest MSA:KnoxvilleCounty:AndersonTax ID/APN:001043 08400

Zoning: C1
Property Visibility: Excellent
Year Built: 2006

Exit 122 Clinton Norris. Property located near Walmart, Hardee's, McDonald's, Arby's, KFC, Car Dealerships, and Shoney's..1000 sq ft available