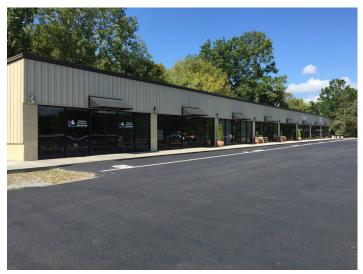

## **End cap available**

## 2683 Andersonville Hwy, Clinton, TN 37716

Listing ID: 30434165 Status: Active

Property Type: Retail-Commercial For Lease

Retail-Commercial Type: Mixed Use, Restaurant

Contiguous Space: 1,000 SF
Total Available: 1,000 SF
Gross Land Area: 2.20 Acres
Lease Rate: \$15 PSF (Annual)

Base Monthly Rent:\$1,250Lease Type:Modified GrossNearest MSA:KnoxvilleCounty:AndersonTax ID/APN:001043 08400

Zoning: C1
Property Visibility: Excellent
Year Built: 2006

Exit 122 Clinton Norris. Property located near Walmart, Hardee's, McDonald's, Arby's, KFC, Car Dealerships, and Shoney's..1000 sq ft available