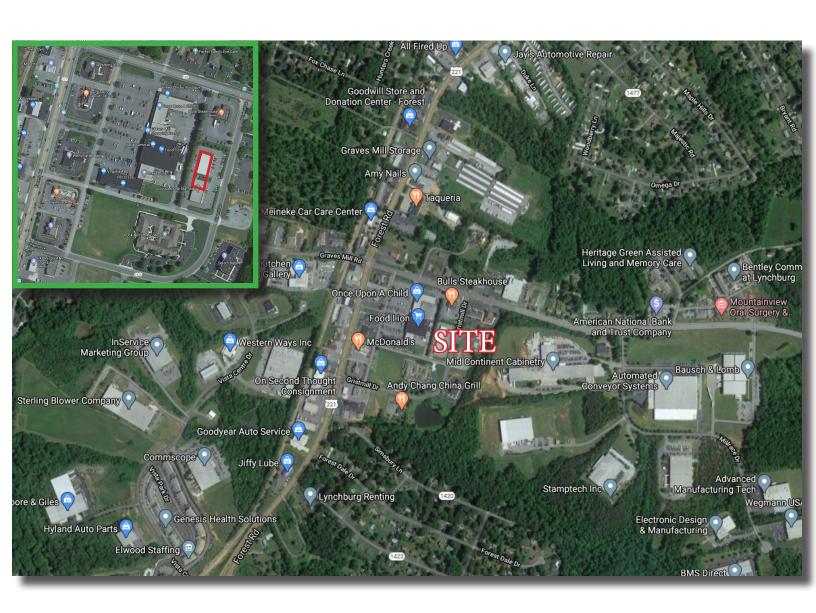

Surrounding businesses include: Food Lion, Select Bank, Runk & Pratt, BB&T, Bulls Steakhouse, Harman Eye Center, & a variety of other office & retail establishments.

> **Luke Dykeman** Cell: 434-944-3920 Main: 434-455-2285 ext. 107 lukedykeman@realestatelynchburg.com