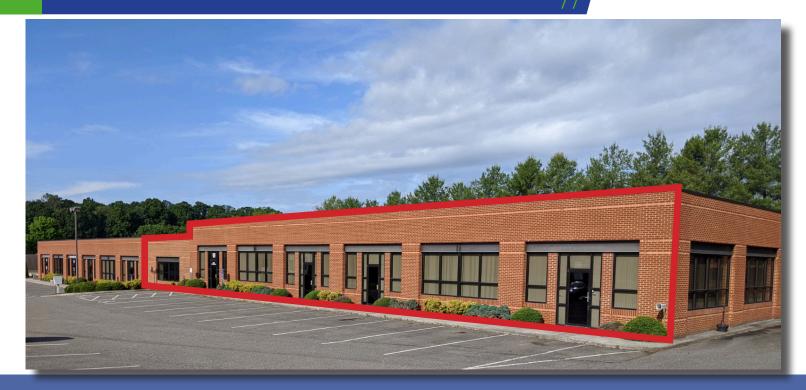

### **Property Features**

1,800-8,400 Sq. Ft. of commercial office space in Forest, VA. Units can be configured in a variety of ways. Features include commercial grade carpet, fluorescent lights, acoustic tile drop ceiling, & ample parking.

### **Features**

- -High Traffic Area
- -Ample Parking
- -Visible Location
- -Adjacent to a Signalized Intersection
- -Acoustic Tile Ceiling w/ Fluorescent Lighting
- -ADA Restrooms

**Rick Read** 

Direct: 434-455-3618