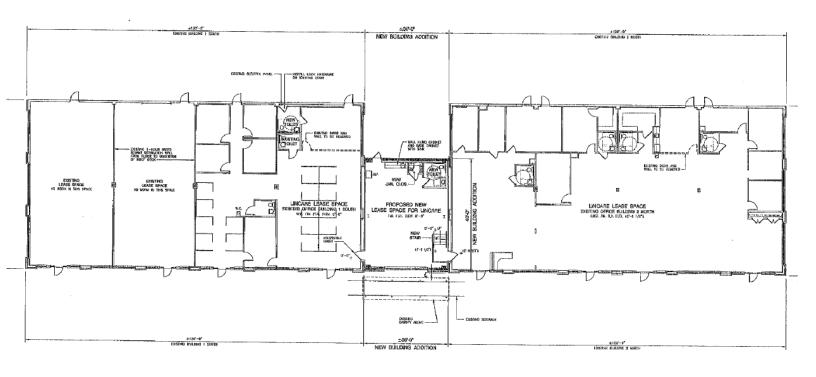

### **Property Features**

1,800-8,400 Sq. Ft. of commercial office space in Forest, VA. Units can be configured in a variety of ways. Features include commercial grade carpet, fluorescent lights, acoustic tile drop ceiling, & ample parking.