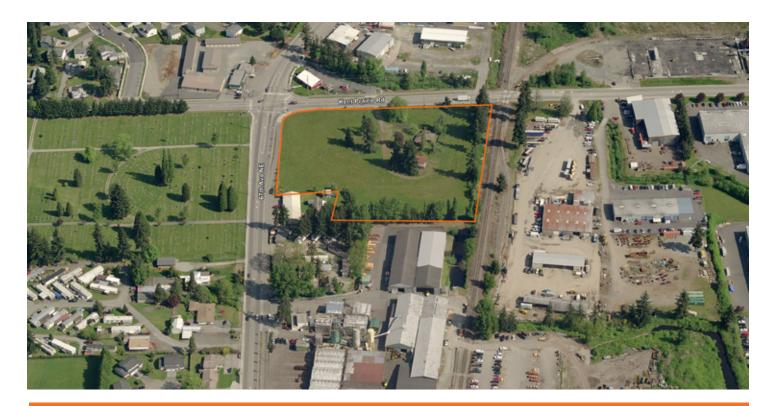

### SITE

6804 204th Street NE, Arlington

Total Available Size 4.91 acres (213,880 SF)

Current Zoning NC (Neighborhood Commercial - pending revision to Industrial

Sale Price \$1,379,525 (6.45 PSF)

### **Property Summary and Comments**

Great land parcel on the signalized corner of 204th Street NE and 67th Avenue NE. Flat and level land with quick permitting. Aggressively priced and ready to be developed.