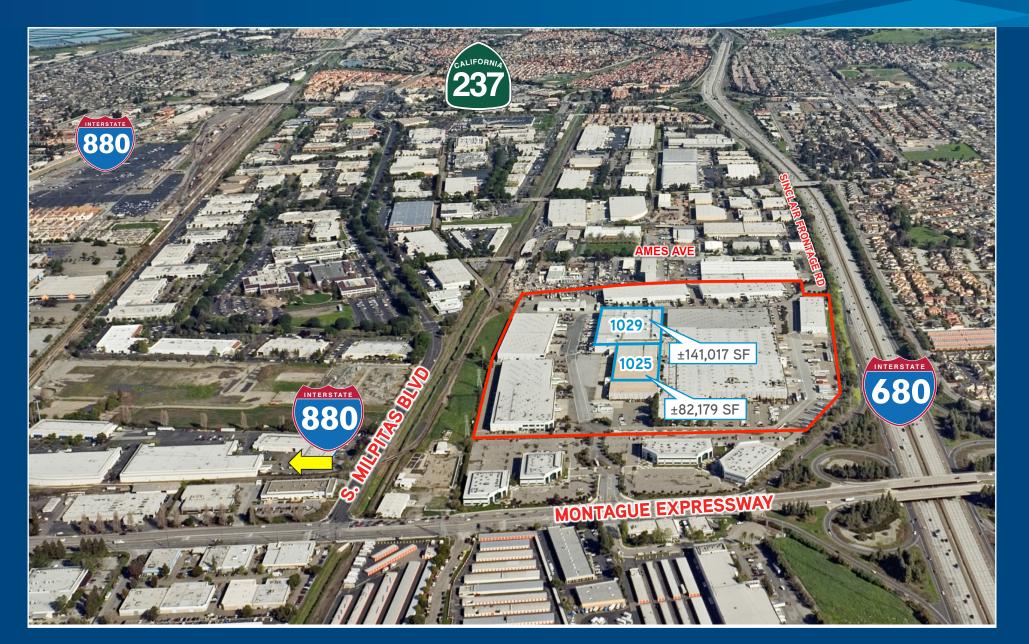

## Fleming Business Park 1025 & 1029 MONTAGUE EXPRESSWAY, MILPITAS, CA

BLVD

MILPITAS

ഗ

### PROJECT

- > The master planned Fleming Business Park is Silicon Valley's largest Business Park at 1.2+ million square feet.
- > Walking distance to new Light Rail Station and future BART station (under construction).
- > On-site Property Management Office.

### COMMENTS

- > Located at the junction of I-680 and Montague Expressway.
- > This business park offers immediate access to I-680, and close proximity to I-880 and Highway 237.
- > Secondary access from Sinclair Frontage Road.
- > Minutes from the Great Mall and many other nearby merchants offering shopping, banks, restaurants and entertainment.
- > A.C. Transit bus stop at business park.