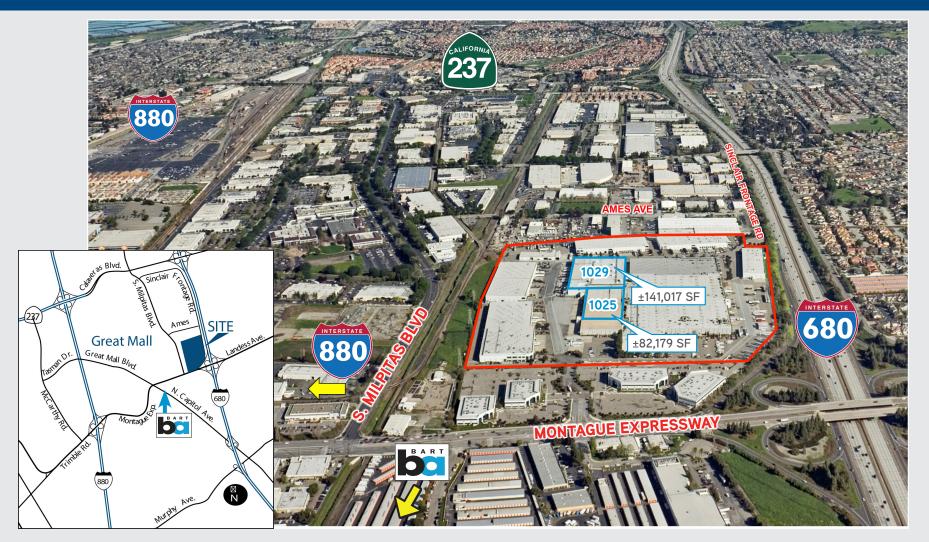

## Fleming Business Park 1025 & 1029 MONTAGUE EXPRESSWAY, MILPITAS, CA

BLVD

MILPITAS

ഗ

### PROJECT

- > The master planned Fleming Business Park is Silicon Valley's largest Business Park at 1.2+ million square feet.
- > Walking distance to new Light Rail Station and future BART station (under construction).
- > On-site Property Management Office.

### COMMENTS

- > Located at the junction of I-680 and Montague Expressway.
- > This business park offers immediate access to I-680, and close proximity to I-880 and Highway 237.
- > Secondary access from Sinclair Frontage Road.
- > Minutes from the Great Mall and many other nearby merchants offering shopping, banks, restaurants and entertainment.
- > A.C. Transit bus stop at business park.

## **FOR LEASE > ±141,017 SF - EXPANDABLE** 1029 MONTAGUE EXPRESSWAY, MILPITAS, CA

# FOR LEASE > ±82,179 SF - EXPANDABLE

### 1025 MONTAGUE EXPRESSWAY, MILPITAS, CA