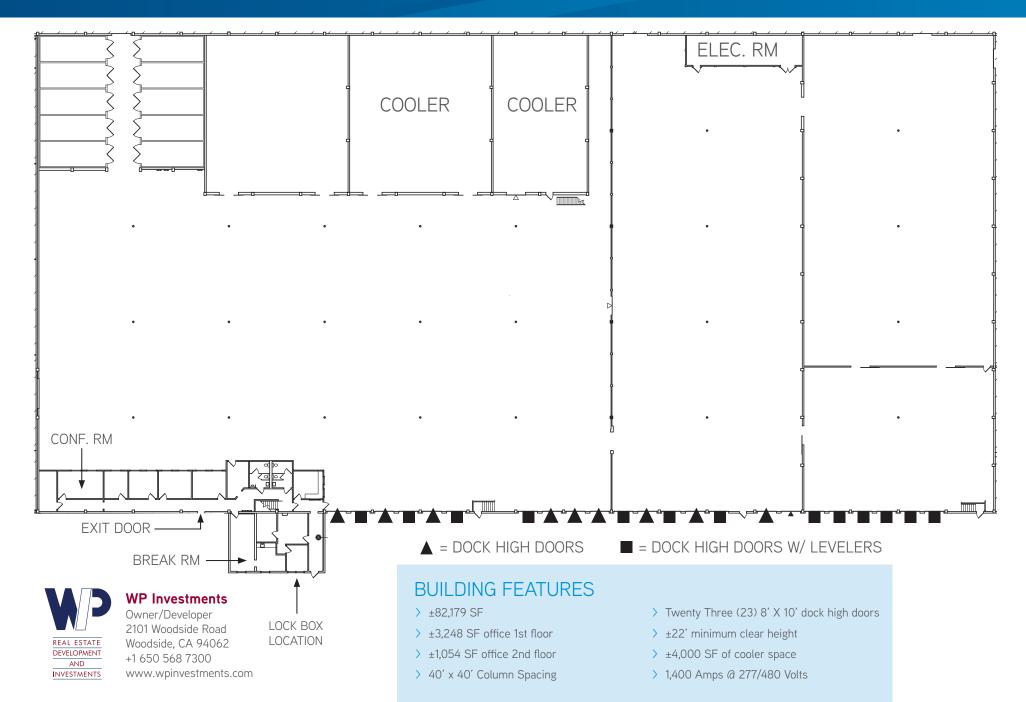

# FOR LEASE > ±82,179 SF - EXPANDABLE

### 1025 MONTAGUE EXPRESSWAY, MILPITAS, CA