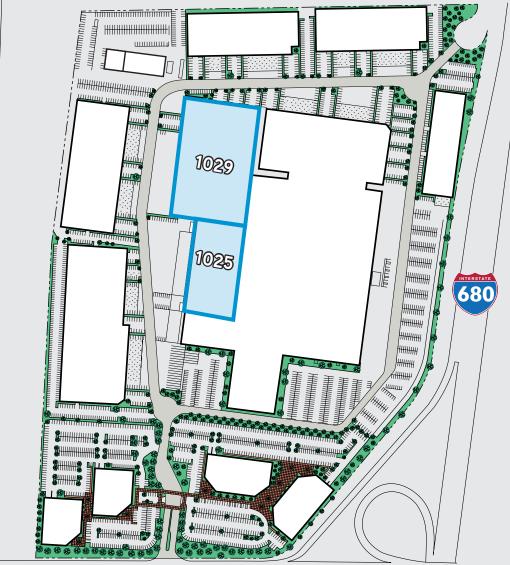

#### WP Investments

Owner/Developer 2101 Woodside Road Woodside, CA 94062 +1 650 568 7300 www.wpinvestments.com

plan not to scale MONTAGUE EXPRESSWAY