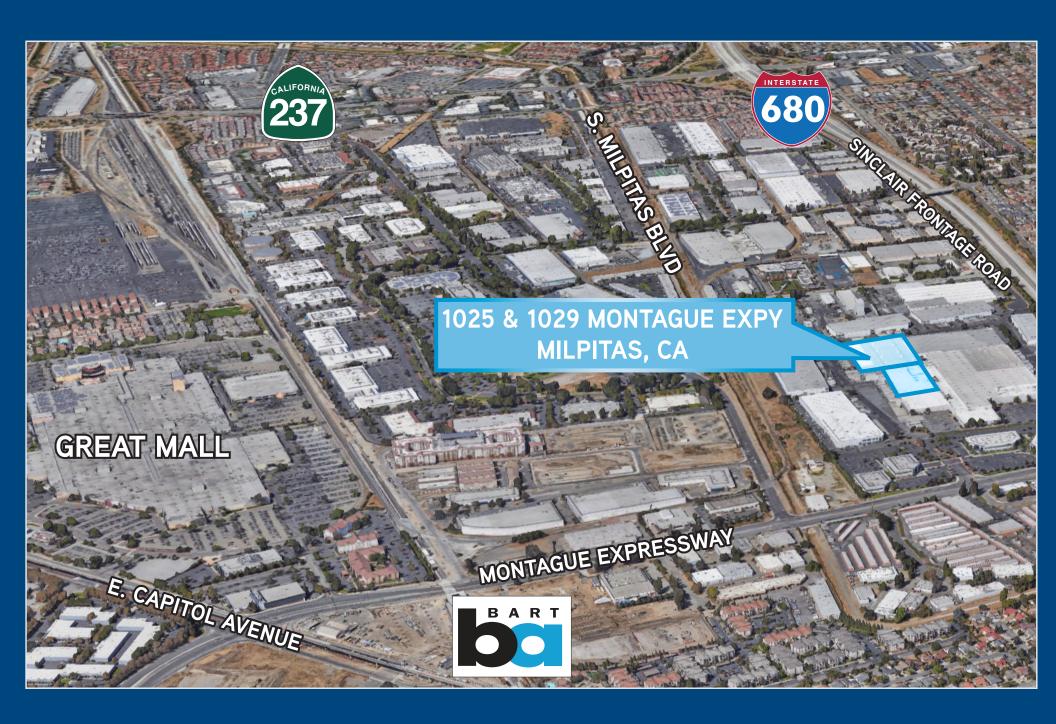

### FLEMING BUSINESS PARK

1025 & 1029 MONTAGUE EXPRESSWAY, MILPITAS, CA

### COMMENTS

- > Located at the junction of I-680 and Montague Expressway.
- > This business park offers immediate access to I-680, and close proximity to I-880 and Highway 237.
- > Secondary access from Sinclair Frontage Road.
- > Minutes from the Great Mall and many other nearby merchants offering shopping, banks, restaurants and entertainment.
- > A.C. Transit bus stop at business park.