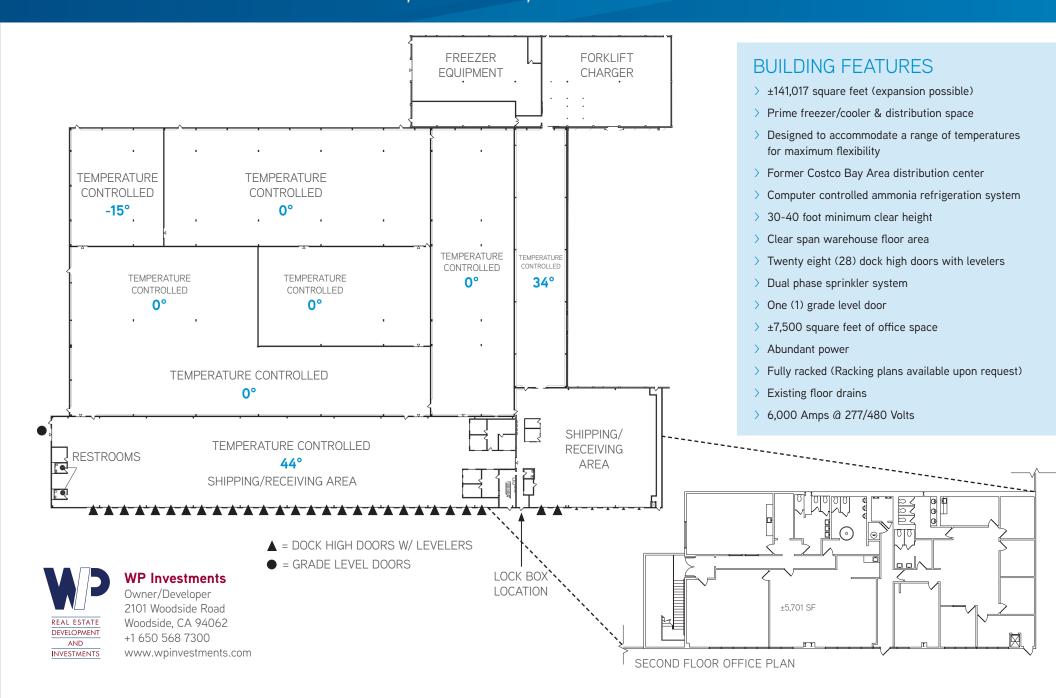

## **FOR LEASE > ±141,017 SF - EXPANDABLE** 1029 MONTAGUE EXPRESSWAY, MILPITAS, CA