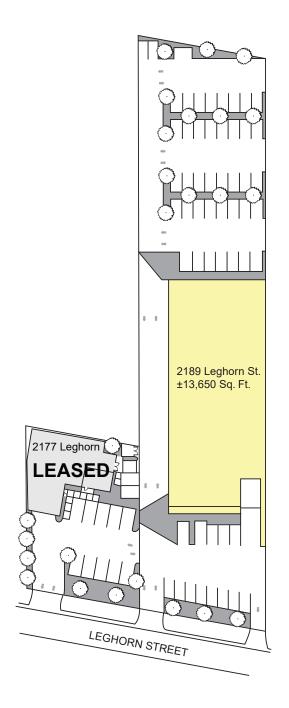

## ±13,650 Square Feet Available

As exclusive agents, we are pleased to offer the following space:

- Direct Lease Available Now
- Possibly Divisible
- Across from Costco, In-N-Out Burger, Krispy Kreme Doughnuts, McDonald's and other Retail Establishments
- 4 Conference Rooms, Separately Cooled Lab and Server Room, 2 Coffee Bars, Lunchroom and Showers
- Open Ceiling with Exposed Beams, Ducts and Skylights
- 3.5/1000 Parking
- **◆ Excellent 101 Access**
- Contact Agents to Schedule a Tour