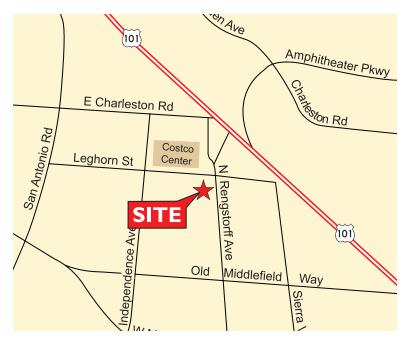

## Office/R&D Building For Lease 2189 Leghorn Street

Mountain View, CA

## ±13,650 Square Feet Available

As exclusive agents, we are pleased to offer the following space:

- Direct Lease Available Now
- Possibly Divisible
- Across from Costco, In-N-Out Burger, Krispy Kreme Doughnuts, McDonald's and other Retail Establishments
- 4 Conference Rooms, Separately Cooled Lab and Server Room, 2 Coffee Bars, Lunchroom and Showers
- Open Ceiling with Exposed Beams, Ducts and Skylights
- 3.5/1000 Parking
- **◆ Excellent 101 Access**
- Contact Agents to Schedule a Tour