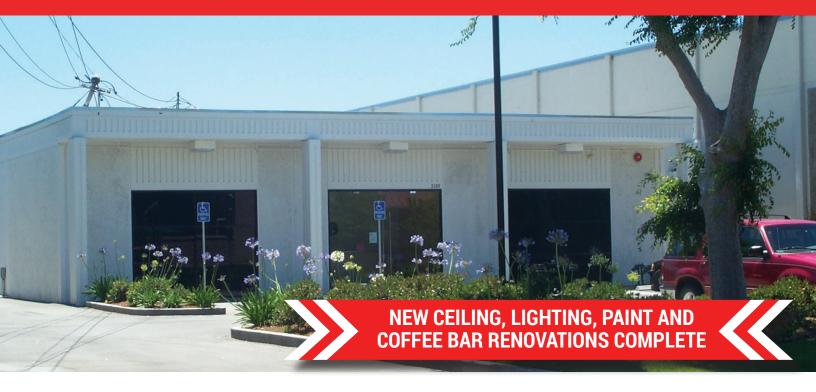

## ±13,650 Square Feet Available

As exclusive agents, we are pleased to offer the following space:

- Direct Lease Available Now
- Possibly Divisible
- Across from Costco, In-N-Out Burger, Krispy Kreme Doughnuts, McDonald's and other Retail Establishments
- 4 Conference Rooms, Separately Cooled Lab and Server Room, 2 Coffee Bars, Lunchroom and Showers
- Open Ceiling with Exposed Beams, Ducts and Skylights
- 3.5/1000 Parking
- **◆ Excellent 101 Access**
- Contact Agents to Schedule a Tour