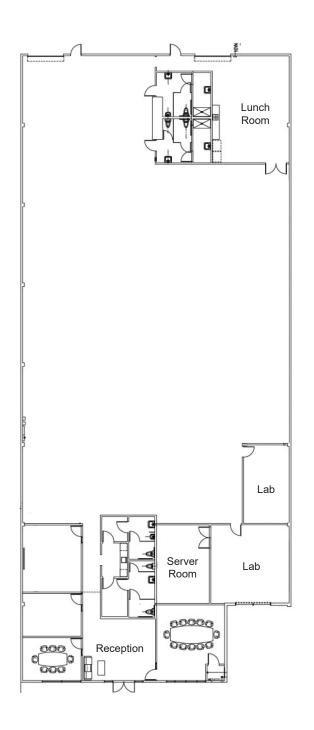

## ±13,650 Square Feet Available

As exclusive agents, we are pleased to offer the following space:

- Direct Lease Available Now
- Possibly Divisible
- Across from Costco, In-N-Out Burger, Krispy Kreme Doughnuts, McDonald's and other Retail Establishments
- 4 Conference Rooms, Separately Cooled Lab and Server Room, 2 Coffee Bars, Lunchroom and Showers
- Open Ceiling with Exposed Beams, Ducts and Skylights
- 3.5/1000 Parking
- **◆ Excellent 101 Access**
- Contact Agents to Schedule a Tour