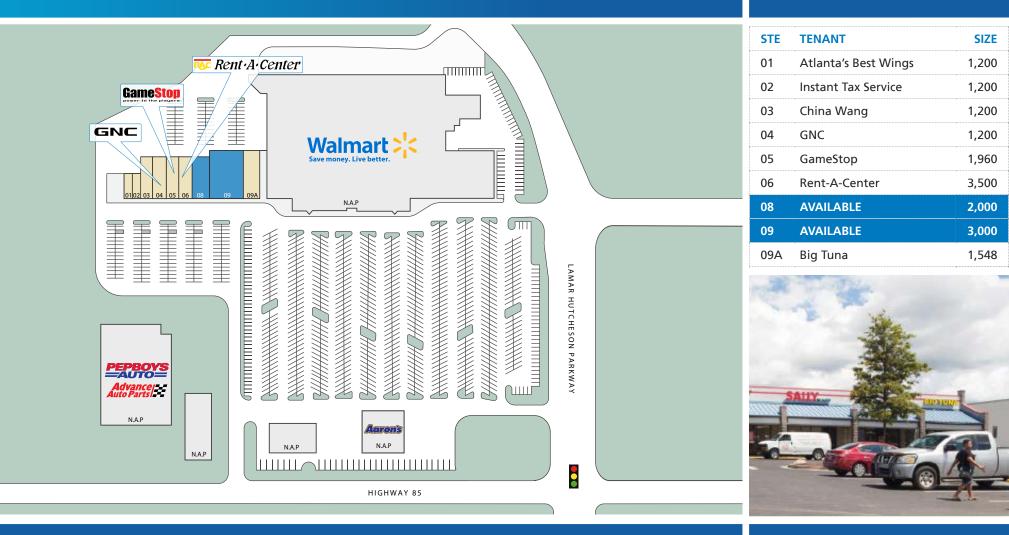

ail



### **PROPERTY HIGHLIGHTS**

- Located at the intersection of Hwy 85 (45,400 AADT) and Lamar Hutchinson Pkwy
- The center is 3 miles south of Hartsfield Jackson Atlanta International Airport, which is the world's busiest airport with a \$64.2 billion economic impact
- Population 189,875 with an average household income of \$51,782 within 5 miles
- Area retailers include:
- Walmart
- Food Depot
  - Value Village
- The Home Depot
  - Dollar Tree

- Kroger



### LEASING CONTACT:

COURTNEY BRUMBELOW 770.913.3905 cbrumbelow@ackermanco.net

www.ackermanretail.com

# **Shops of Riverdale**

7048 Highway 85 | Riverdale, Georgia 30274

## Ackerman Retail

285

675

SHOPS OF

RIVERDALE

Rent-A-Cente



# **Shops of Riverdale**

7048 Highway 85 | Riverdale, Georgia 30274

## Ackerman Retail



### **AREA DEMOGRAPHICS (2018):**

|        |         |        |        | аvg нн ілсоме |          |
|--------|---------|--------|--------|---------------|----------|
| 1-MILE | 11,117  | 1-MILE | 4,026  | 1-MILE        | \$47,570 |
| 3-MILE | 92,150  | 3-MILE | 33,582 | 3-MILE        | \$53,444 |
| 5-MILE | 189,875 | 5-MILE | 69,357 | 5-MILE        | \$51,782 |

#### LEASING CONTACT:

COURTNEY BRUMBELOW 770.913.3905 cbrumbelow@ackermanco.net

©2018 Ackerman & Co. All rights reserved. While we have no reason to doubt the accuracy of the information provided from sources we deem reliable, we cannot guarantee it and therefore assume no liability for errors, omissions or changes to this content.

#### www.ackermanretail.com