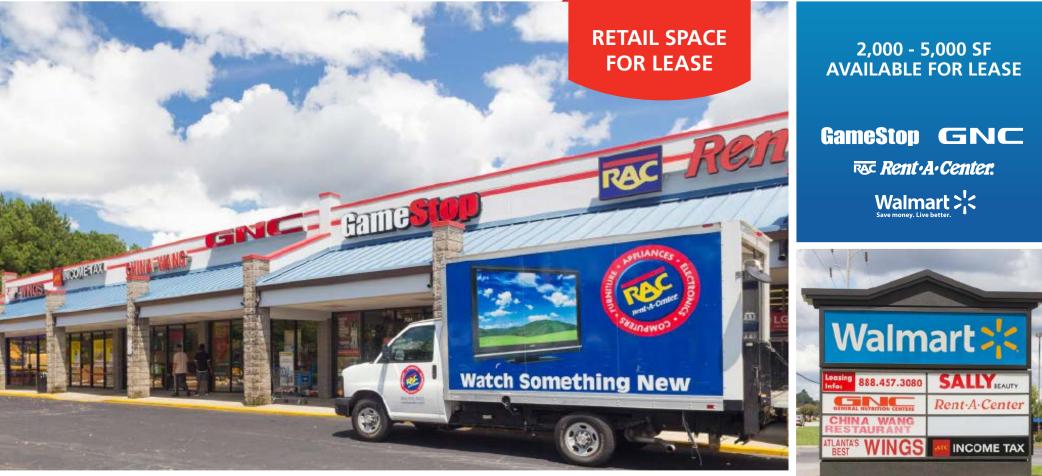

# **Shops of Riverdale**

7048 Highway 85 | Riverdale, Georgia 30274

### **PROPERTY HIGHLIGHTS**

- Located at the intersection of Hwy 85 (45,400 AADT) and Lamar Hutchinson Pkwy
- The center is 3 miles south of Hartsfield Jackson Atlanta International Airport, which is the world's busiest airport with a \$64.2 billion economic impact
- Population 189,875 with an average household income of \$51,782 within 5 miles
- Area retailers include:
- Walmart
- Food Depot
  - Value Village
- The Home Depot
  - Dollar Tree