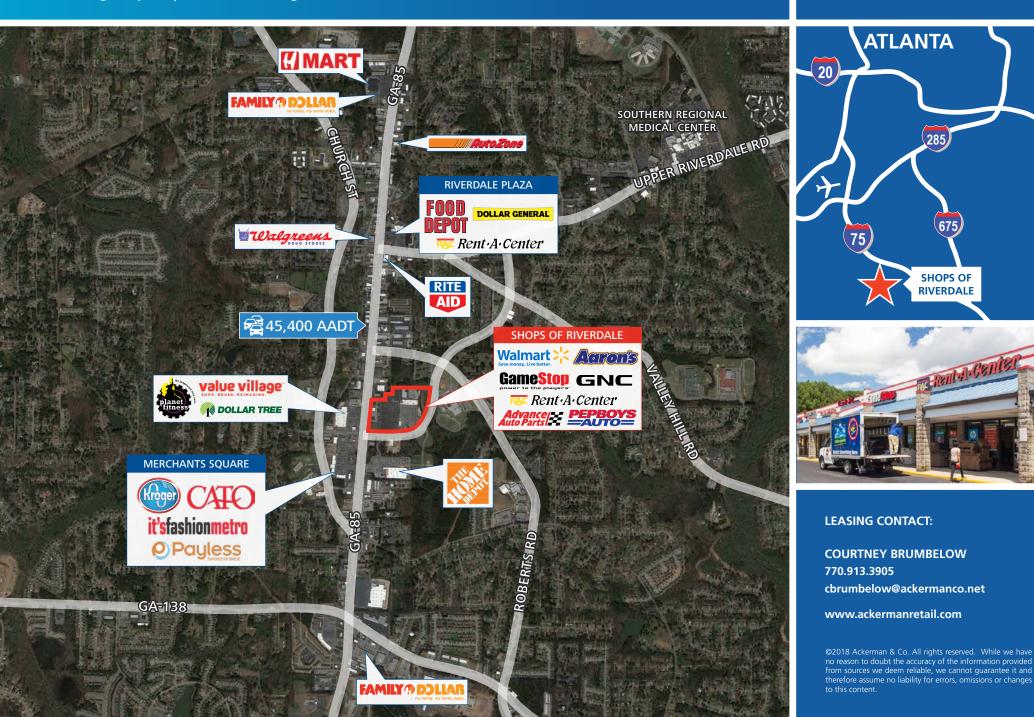

### **PROPERTY HIGHLIGHTS**

- Located at the intersection of Hwy 85 (45,400 AADT) and Lamar Hutchinson Pkwy
- The center is 3 miles south of Hartsfield Jackson Atlanta International Airport, which is the world's busiest airport with a \$64.2 billion economic impact
- Population 189,875 with an average household income of \$51,782 within 5 miles
- Area retailers include:
- Walmart
- Food Depot
  - Value Village
- The Home Depot
  - Dollar Tree

## Ackerman Retail

285

675

SHOPS OF

RIVERDALE

Rent-A-Cente