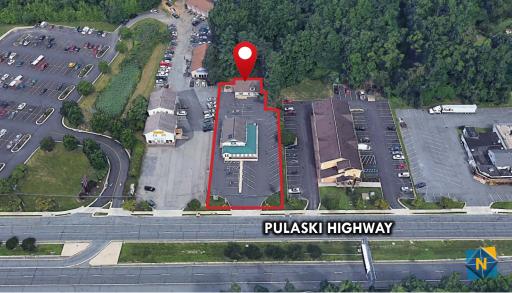

### 931 - 931A PULASKI HIGHWAY

HAVRE DE GRACE, MARYLAND 21078

#### LOT SIZE

4 acres

## 931 - 931A PULASKI HIGHWAY HAVRE DE GRACE, MARYLAND 21078