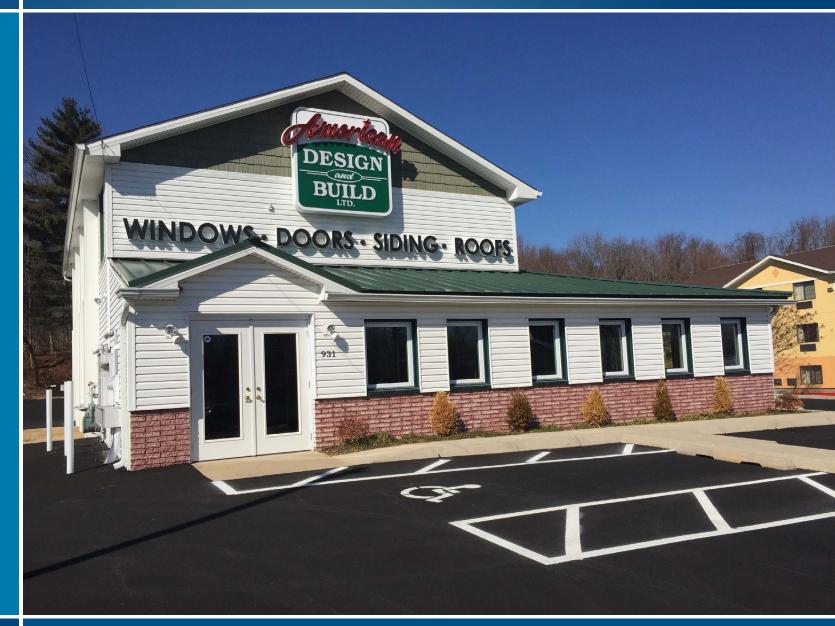

#### **BUILDING SIZE**

Front Building: 3,500 sf Back Building: 1,100 sf

#### HIGHLIGHTS

- ► Newly renovated office/retail building for sale
- ► Small rental office recently renovated
- ► High visibility on Pulaski Highway
- ► Room for expansion on adjoining 3.81 acre lot (included in the sale)
- ► Great opportunity for user-buyer