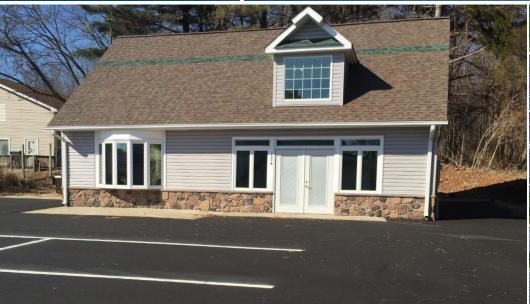

#### **BUILDING SIZE**

Front Building: 3,500 sf Back Building: 1,100 sf

#### HIGHLIGHTS

- ► Newly renovated office/retail building for sale
- ► Small rental office recently renovated
- ► High visibility on Pulaski Highway
- ► Room for expansion on adjoining 3.81 acre lot (included in the sale)
- ► Great opportunity for user-buyer