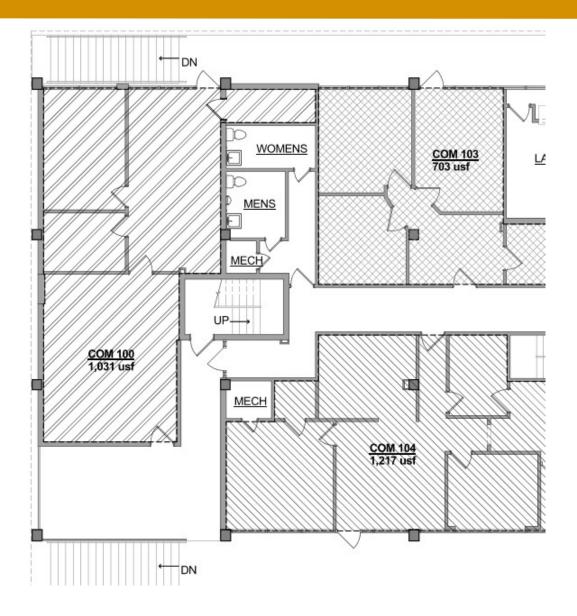

#### Available SF: 1,031SF

#### 6303 Indian School Rd. NE, Suite COM100 +/-1,031 RSF

Joe Farr, CCIM

Qualifying Broker (505) 246-9800 jfarr@dukecityllc.com

## The Landmark Retail/Office Space For Lease

6303 Indian School Rd. NE, Suite COM100 +/-1,031 RSF

Joe Farr, CCIM

Qualifying Broker (505) 246-9800 jfarr@dukecityllc.com **Justin Farr** 

Associate Broker (505) 246-9800 justinf@dukecityllc.com