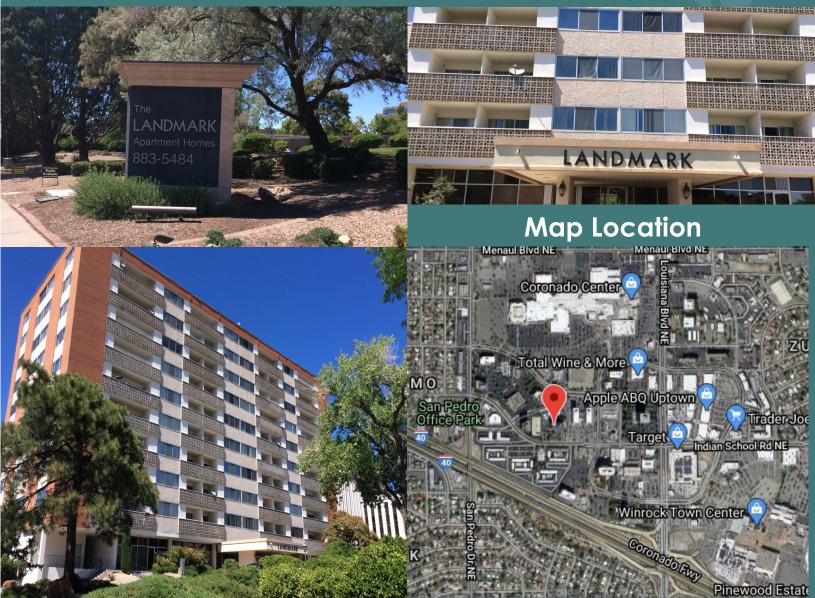

# **The Landmark**

6303 Indian School Rd. NE Albuquerque, NM 87110

DCC Duke City

**Retail/Office Space for Lease** 

LANDMAR

240408

Zoning: MX-H Submarket: Uptown

#### Overview

Iconic, highly recognizable Apartment Complex with great ground floor commercial space in sought after Uptown location! Building amenities include beauty/barber shop, massage and personal care.