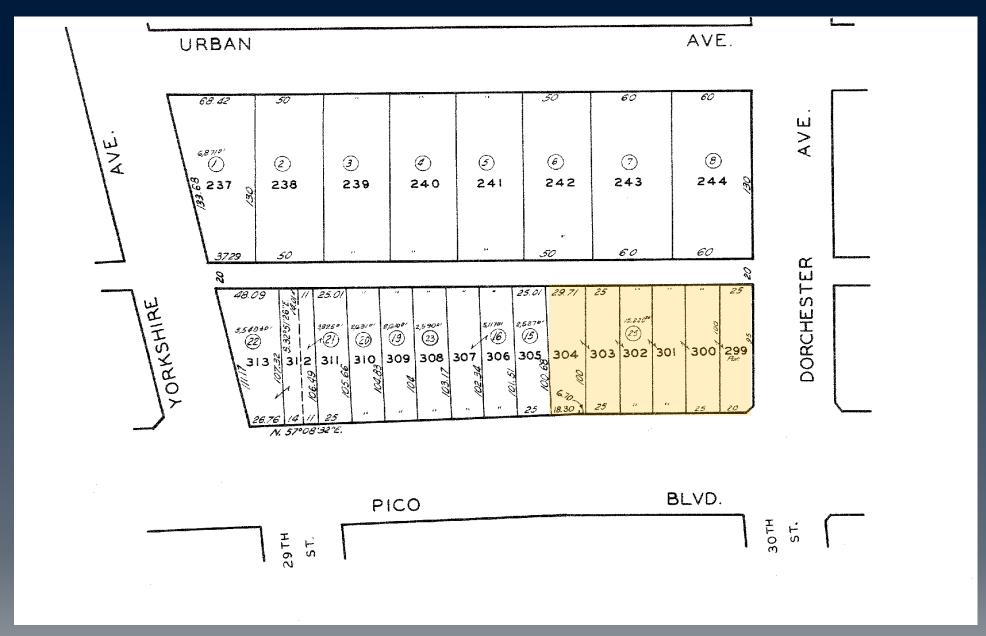

#### PROPERTY INFORMATION

Address: 2929 Pico Boulevard, Santa Monica, CA 90405

Lot Size: 15,227 square feet, with 143 lineal feet of Pico Boulevard

frontage.

Asking Price: \$7,412,000 \$6,950,000 all cash. Property will be delivered free and