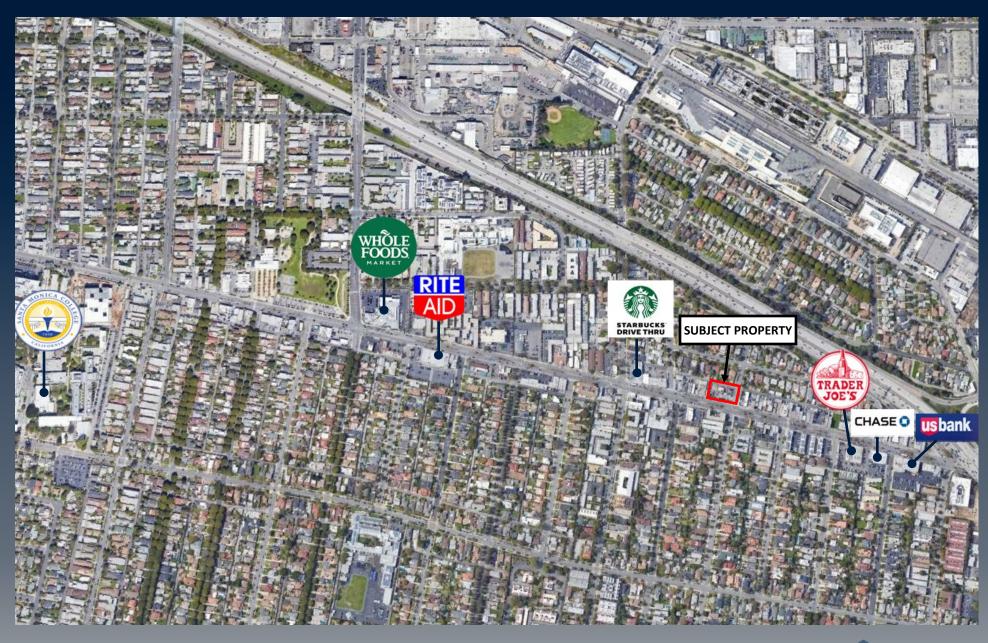

#### PROPERTY HIGHLIGHTS

Northwest corner of Pico Boulevard and Dorchester Avenue;

- Approximately 42,361 cars pass this location daily;
- Phase 1 and 2 available;
- Entitled 2-story 18,854 square foot development site, includes 7,706 square feet of restaurant and retail, and 11,148 square feet of creative office space;
- Neighbors includes Whole Foods Market 365, 99 Cents Only Stores, Rite Aid Pharmacy, Trader Joe's, Chase Bank, McDonald's, Starbucks Drive-Thru, and many other established retailers and restaurants.