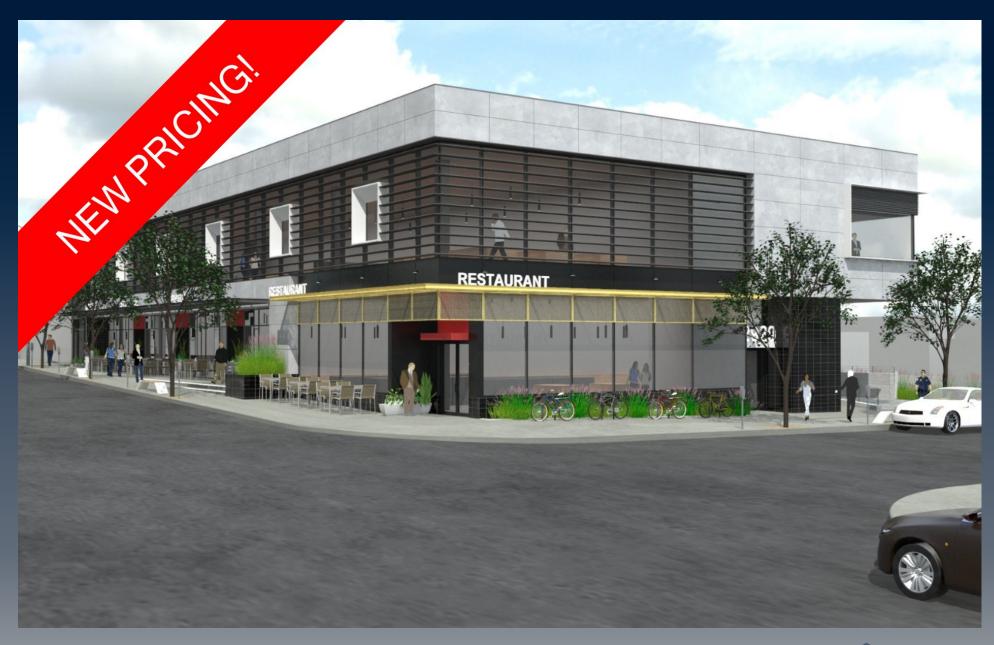

#### PROPERTY INFORMATION

Address: 2929 Pico Boulevard, Santa Monica, CA 90405

Lot Size: 15,227 square feet, with 143 lineal feet of Pico Boulevard

frontage.

Asking Price: \$7,412,000 \$6,950,000 all cash. Property will be delivered free and

#### PROPERTY HIGHLIGHTS

Northwest corner of Pico Boulevard and Dorchester Avenue;

- Approximately 42,361 cars pass this location daily;
- Phase 1 and 2 available;
- Entitled 2-story 18,854 square foot development site, includes 7,706 square feet of restaurant and retail, and 11,148 square feet of creative office space;
- Neighbors includes Whole Foods Market 365, 99 Cents Only Stores, Rite Aid Pharmacy, Trader Joe's, Chase Bank, McDonald's, Starbucks Drive-Thru, and many other established retailers and restaurants.