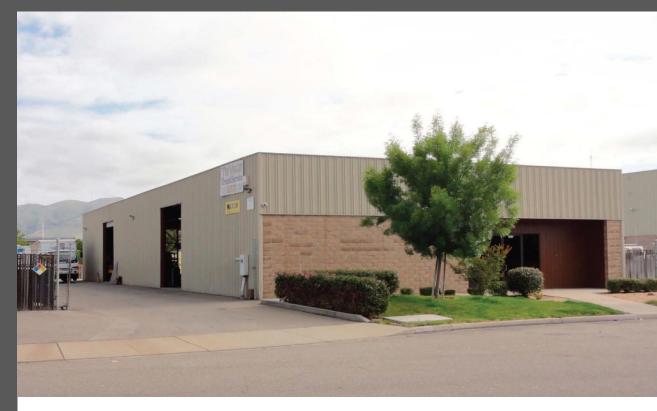

## For Lease - Industrial Building 349 Sango Ct, Milpitas

**Building Size: 6,000 SF** 

**Lot Size: 20,038 SF** 

**Showroom and office** 

**Balance** warehouse

**3 Grade Level Doors** 

Alarm/Cameras

Gas