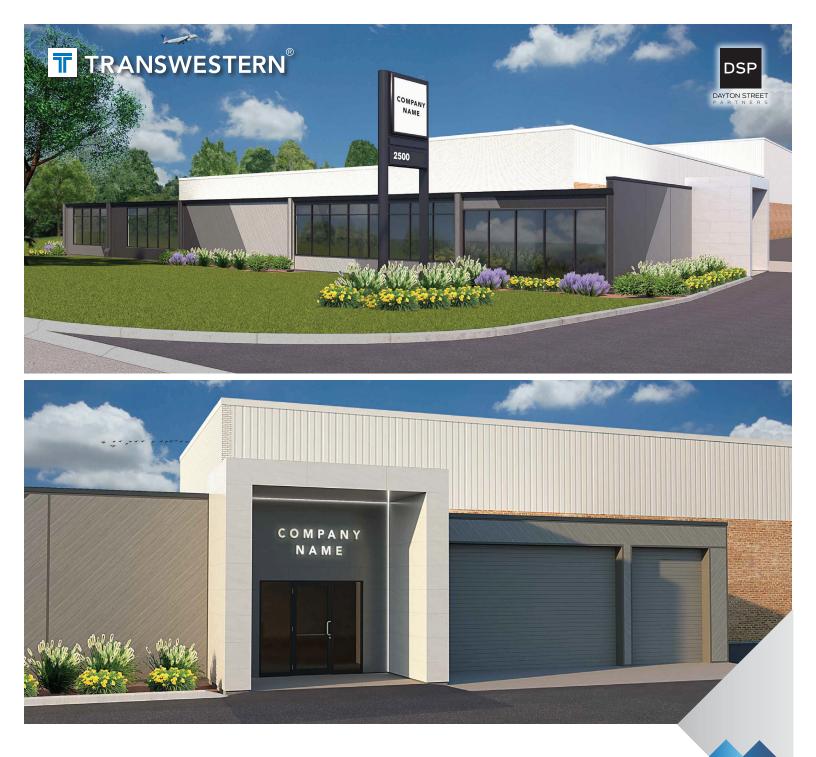

# ±61,156 SF INDUSTRIAL BUILDING ON ±3.3 AC AVAILABLE

2500 YORK ROAD | ELK GROVE VILLAGE, IL 60007

# $\pm$ 61,156 SF INDUSTRIAL BUILDING ON $\pm$ 3.3 AC

# AVAILABLE

2500 YORK ROAD | ELK GROVE VILLAGE, IL 60007

- Land Area: ±3.3 AC
- Warehouse Size: ±45,336 SF
- Office Size: ±10,020 SF
- Mezzanine Size: ±5,800 SF
- Clear Height: 24' 38'6"
- Loading: 2 Interior Docks / 3 Drive-in Doors
- Cranes: (2) 5-Ton Cranes / (2) 2-Ton Cranes
  - Power: 1200A
- Parking ±110 Cars