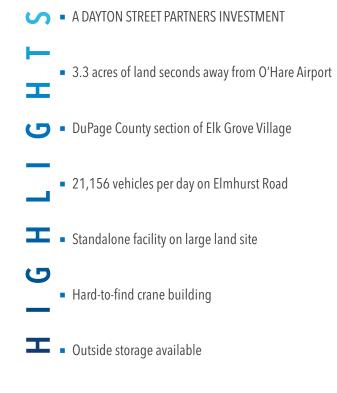

# AVAILABLE

2500 YORK ROAD | ELK GROVE VILLAGE, IL 60007

- Land Area: ±3.3 AC
- Warehouse Size: ±45,336 SF
- Office Size: ±10,020 SF
- Mezzanine Size: ±5,800 SF
- Clear Height: 24' 38'6"
- Loading: 2 Interior Docks / 3 Drive-in Doors
- Cranes: (2) 5-Ton Cranes / (2) 2-Ton Cranes
  - Power: 1200A
- Parking ±110 Cars