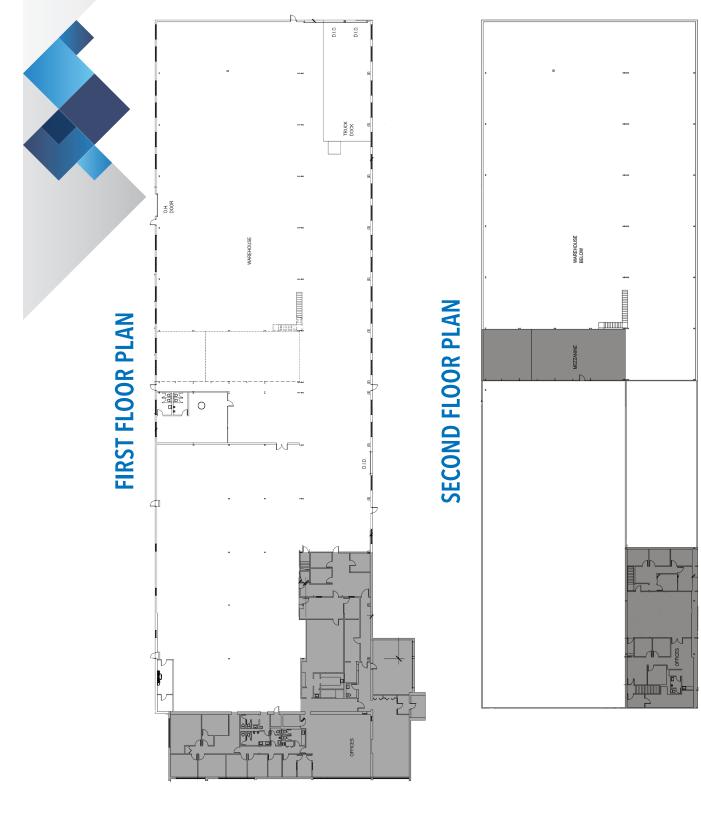

# AVAILABLE

2500 YORK ROAD | ELK GROVE VILLAGE, IL 60007

- Land Area: ±3.3 AC
- Warehouse Size: ±45,336 SF
- Office Size: ±10,020 SF
- Mezzanine Size: ±5,800 SF
- Clear Height: 24' 38'6"
- Loading: 2 Interior Docks / 3 Drive-in Doors
- Cranes: (2) 5-Ton Cranes / (2) 2-Ton Cranes
  - Power: 1200A
- Parking ±110 Cars