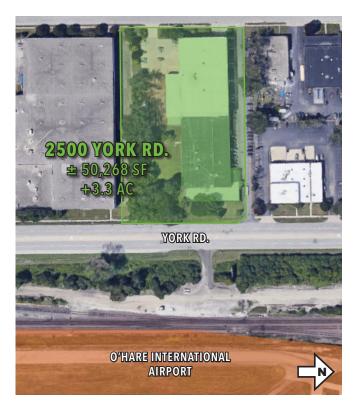

# ±61,156 SF INDUSTRIAL BUILDING ON ±3.3 AC AVAILABLE

2500 YORK ROAD | ELK GROVE VILLAGE, IL 60007

# $\pm$ 61,156 SF INDUSTRIAL BUILDING ON $\pm$ 3.3 AC

# AVAILABLE

2500 YORK ROAD | ELK GROVE VILLAGE, IL 60007

- Land Area: ±3.3 AC
- Warehouse Size: ±45,336 SF
- Office Size: ±10,020 SF
- Mezzanine Size: ±5,800 SF
- Clear Height: 24' 38'6"
- Loading: 2 Interior Docks / 3 Drive-in Doors
- Cranes: (2) 5-Ton Cranes / (2) 2-Ton Cranes
  - Power: 1200A
- Parking ±110 Cars