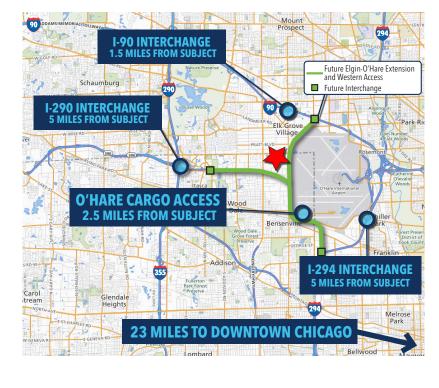

# AVAILABLE

2500 YORK ROAD | ELK GROVE VILLAGE, IL 60007

- Land Area: ±3.3 AC
- Warehouse Size: ±45,336 SF
- Office Size: ±10,020 SF
- Mezzanine Size: ±5,800 SF
- Clear Height: 24' 38'6"
- Loading: 2 Interior Docks / 3 Drive-in Doors
- Cranes: (2) 5-Ton Cranes / (2) 2-Ton Cranes
  - Power: 1200A
- Parking ±110 Cars